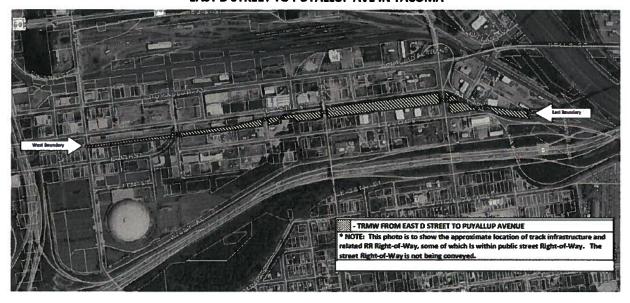

ATS, PAGES 30 AND 31, RECORDS OF PIERCE COUNTY AUDITOR, LYING SOUTHERLY OF A LINE 50 FEET NORTHERLY AS MEASURED AT RIGHT ANGLES FROM THE CENTERLINE OF THE MAIN TRACK OF THE CHEHALIS WESTERN RAILROAD RUNNING ACROSS SAID BLOCK.

TOGETHER WITH THAT PORTION OF LOTS 13 THROUGH 33 OF SAID BLOCK LYING SOUTHERLY OF THE CENTERLINE OF THE MAIN TRACK OF THE CHEHALIS WESTERN RAILROAD AND NORTHERLY OF THE INTERSTATE 5 RIGHT OF WAY.

TOGETHER WITH THAT PORTION OF VACATED PUYALLUP AVENUE, ABUTTING THEREON AND ATTACHED THERETO BY OPERATION OF LAW, AS VACATED BY THE CITY OF TACOMA ORDINANCE NO. 23114 AND RECORDED UNDER RECORDING NUMBER 8504290222.

SITUATE IN THE CITY OF TACOMA, COUNTY OF PIERCE, STATE OF WASHINGTON

# **EXHIBIT B**

# TACOMA RAIL MOUNTAIN DIVISION EAST D STREET TO PUYALLUP AVE IN TACOMA