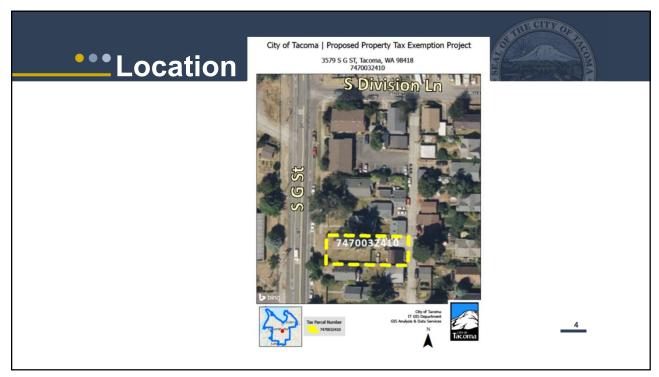

| Number of units Type of Uni | t Average Size | Expected Rental Rate |
|-----------------------------|----------------|----------------------|
| Market Rat                  | t <u>e</u>     |                      |
| 20 1 Bed, 1 Bat             | h 442 SQFT     | \$1600               |



| Fiscal Implications                                           | Contracting of the second seco |
|---------------------------------------------------------------|----------------------------------------------------------------------------------------------------------------------------------------------------------------------------------------------------------------------------------------------------------------------------------------------------------------------------------------------------------------------------------------------------------------------------------------------------------------------------------------------------------------------------------------------------------------------------------------------------------------------------------------------------------