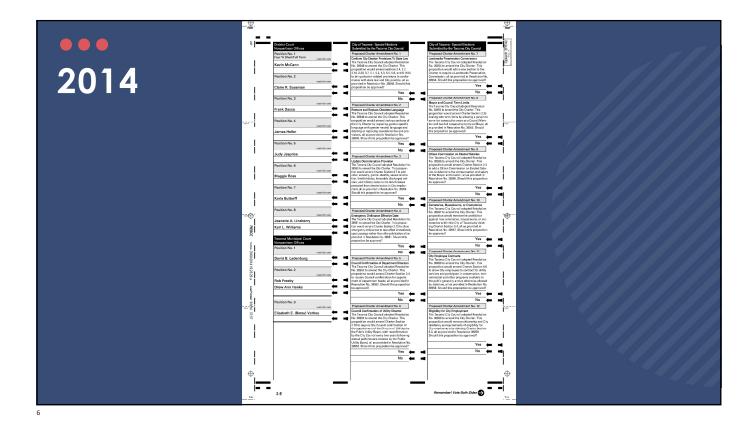

| 201 |  |
|-----|--|
| 40  |  |

| 2014 Charter Amendment      | <b>Total Votes</b> | Undervote | Turnout (46.45%) | Average | Drop Off |
|-----------------------------|--------------------|-----------|------------------|---------|----------|
| Tacoma Charter Amendment 1  | 40,845             | 7130      | 39.55%           |         |          |
| Tacoma Charter Amendment 2  | 43,164             | 4811      | 41.79%           |         |          |
| Tacoma Charter Amendment 3  | 43,374             | 4595      | 42.00%           |         |          |
| Tacoma Charter Amendment 4  | 41,730             | 6245      | 40.41%           |         |          |
| Tacoma Charter Amendment 5  | 41,465             | 6508      | 40.15%           |         |          |
| Tacoma Charter Amendment 6  | 41,824             | 6143      | 40.50%           |         |          |
| Tacoma Charter Amendment 7  | 41,495             | 6478      | 40.18%           |         |          |
| Tacoma Charter Amendment 8  | 42,504             | 5465      | 41.15%           |         |          |
| Tacoma Charter Amendment 9  | 42,145             | 5817      | 40.81%           |         |          |
| Tacoma Charter Amendment 10 | 41,927             | 6041      | 40.60%           |         |          |
| Tacoma Charter Amendment 11 | 41,780             | 6191      | 40.45%           |         |          |
| Tacoma Charter Amendment 12 | 43,144             | 4827      | 41.77%           | 40.78%  | -5.67    |