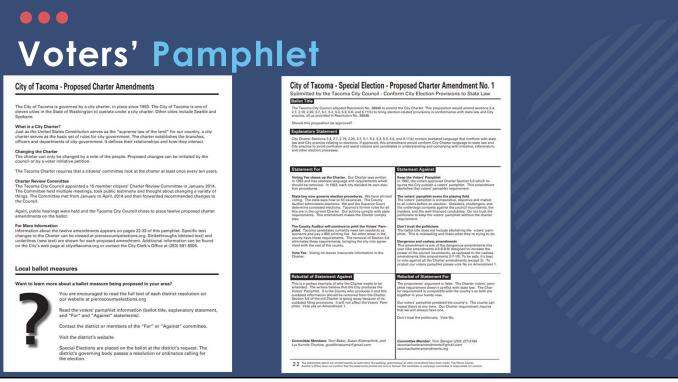

Off |
|-----------------|-------------|-----------|------------------|---------|----------|
| 2022 Prop No. 1 | 67432       | 8555      | 52.99%           | 52.99%  | -5.84    |

#### ••• **Ballot Order** 1. State Measures 2. Countywide Measures 3. Regional Measures 4. Federal Offices 5. State Offices 6. County Offices 7. Port Offices & Measures 8. Rural Library Measures 9. Transit Measures 10. City/Town Offices & Measures 11. School District Offices & Measures 12. Fire Protection District Offices & Measures 13. Park & Recreation Districts Offices & Measures 14. Water Districts Offices & Measures 15. Sewer Districts Offices & Measures 16. Road District Offices & Measures 17. Drainage Districts Offices & Measures





2024

Sample

Side Artison Mark

Consequent of Annichaes

Services







### •••

## **Voters' Pamphlet Cost**

2023 Primary \$1,694 per page 2023 General \$1,895 per page

Shared Cost 2023 Primary (56 Pages) \$73,256

Tacoma will pay roughly 15%-20% of shared costs plus the per page cost



11

## **Questions**