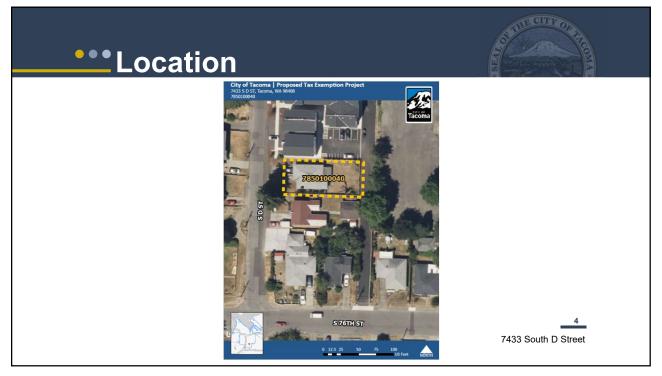

## ••••Overview

- Resolution 41640
- •7433 South D Street
- Upper Pacific Mixed-Use Center
- •20 units

2

7433 South D Street

|                                                               | THE CITY OF         |
|---------------------------------------------------------------|---------------------|
| Fiscal Implications                                           |                     |
|                                                               |                     |
| Taxes Generated                                               |                     |
| Projected Total Sales Tax <b>Generated</b> for City           | \$221,000           |
| Projected Sales Tax <b>Generated</b> for City by Construction | \$30,200            |
| Total Projected Sales Tax Generated                           | \$251,200           |
| Taxes Exempted                                                |                     |
| Projected Total Taxes to be Exempt by City                    | \$65,000            |
| Net Positive Impact                                           | \$186,200           |
|                                                               | 5                   |
|                                                               | 7433 South D Street |
|                                                               |                     |