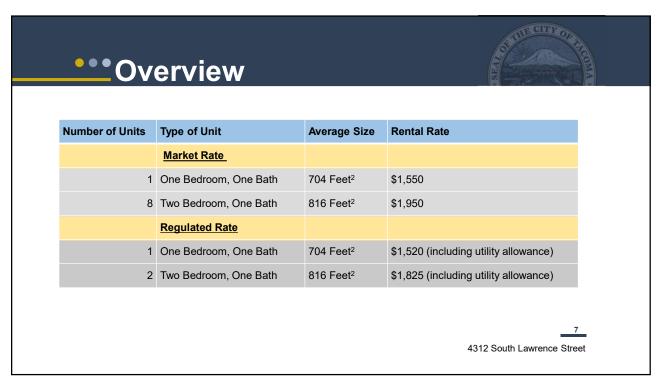

# ••••Overview

- Resolution 41641
- •4312 South Lawrence Street
- Tacoma Mall Mixed-Use Center
- 12 units

Location

Style Macron 1 Proposed Int Exemption Project
289,0001280

SCATED ST

289,0001280

4312 South Lawrence Street