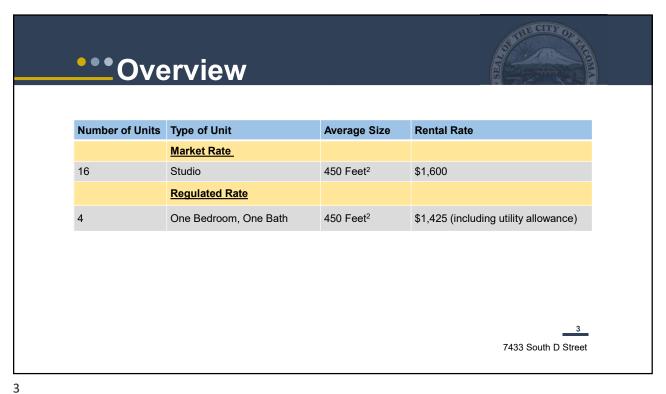

## ••••Overview

- Resolution 41640
- •7433 South D Street
- Upper Pacific Mixed-Use Center
- •20 units

2

7433 South D Street

|                                                               | THE CITY OF         |
|---------------------------------------------------------------|---------------------|
| Fiscal Implications                                           |                     |
|                                                               |                     |
| Taxes Generated                                               |                     |
| Projected Total Sales Tax <b>Generated</b> for City           | \$221,000           |
| Projected Sales Tax <b>Generated</b> for City by Construction | \$30,200            |
| Total Projected Sales Tax Generated                           | \$251,200           |
| Taxes Exempted                                                |                     |
| Projected Total Taxes to be Exempt by City                    | \$65,000            |
| Net Positive Impact                                           | \$186,200           |
|                                                               | 5                   |
|                                                               | 7433 South D Street |
|                                                               |                     |