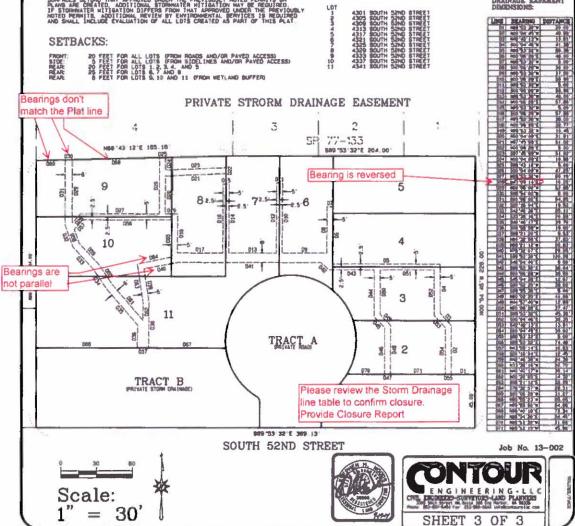

# Proposal:

The applicant requests Final Plat Approval of "Hidden Creek Estates", an 11 lot subdivision for single-family development.

# **FINDINGS**

- The applicant, JRB Family Holdings, is requesting final plat approval for a residential subdivision known as "Hidden Creek Estates". The project will consist of 11 lots for the future development of single-family dwellings.
- The site received preliminary plat approval on October 21, 2013 (Planning and Development Services File No. 40000199155). The preliminary plat allowed for the property to be divided into 11 lots for single-family development.
- 3. The City's Comprehensive Plan designates the site as a Low Intensity Single-Family Detached Housing Area and a Low Intensity Area. The Comprehensive Plan also designates the area as a Tier I "Primary Growth Area" and a Tier II "Secondary Growth Area". The proposed development conforms to both the aforementioned comprehensive plan designations and applicable zoning requirements.
- 4. Planning and Development Services recommends approval of the final plat and advises that the applicant has met the required conditions by constructing or bonding for the required onand off-site improvements including, but not limited to, streets and utilities.
- 5. The final plat, as presented, conforms in all respects to the approval of the preliminary plat.
- 6. Any Conclusion of Law hereafter stated which may be deemed a Finding of Fact is hereby adopted as such.