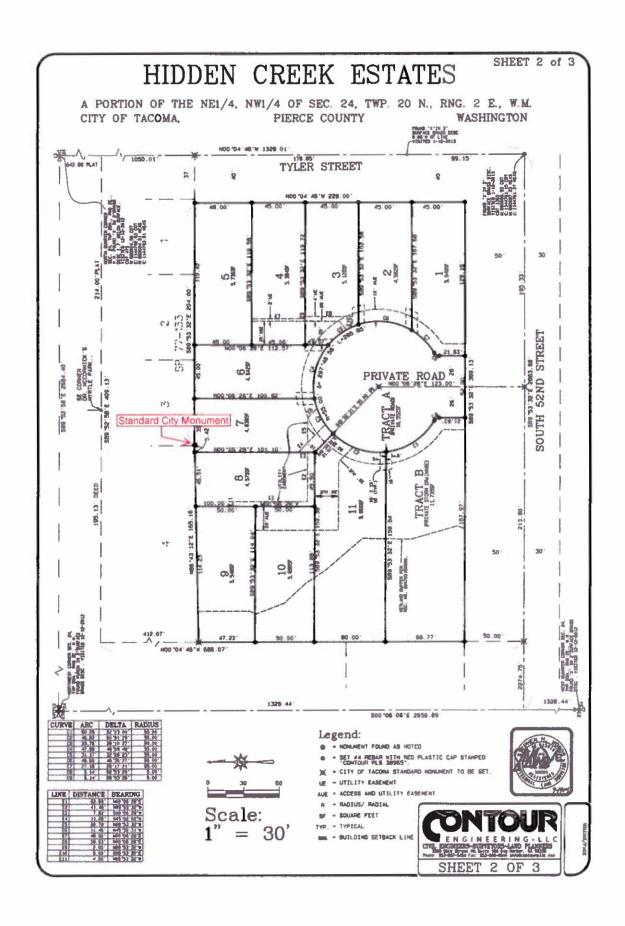

# Proposal:

The applicant requests Final Plat Approval of "Hidden Creek Estates", an 11 lot subdivision for single-family development.

### Location:

5036 South Tyler Street, parcel number 0220242198.

# **FINDINGS**

- The applicant, JRB Family Holdings, is requesting final plat approval for a residential subdivision known as "Hidden Creek Estates". The project will consist of 11 lots for the future development of single-family dwellings.
- The site received preliminary plat approval on October 21, 2013 (Planning and Development Services File No. 40000199155). The preliminary plat allowed for the property to be divided into 11 lots for single-family development.
- 3. The City's Comprehensive Plan designates the site as a Low Intensity Single-Family Detached Housing Area and a Low Intensity Area. The Comprehensive Plan also designates the area as a Tier I "Primary Growth Area" and a Tier II "Secondary Growth Area". The proposed development conforms to both the aforementioned comprehensive plan designations and applicable zoning requirements.
- 4. Planning and Development Services recommends approval of the final plat and advises that the applicant has met the required conditions by constructing or bonding for the required onand off-site improvements including, but not limited to, streets and utilities.
- 5. The final plat, as presented, conforms in all respects to the approval of the preliminary plat.
- 6. Any Conclusion of Law hereafter stated which may be deemed a Finding of Fact is hereby adopted as such.