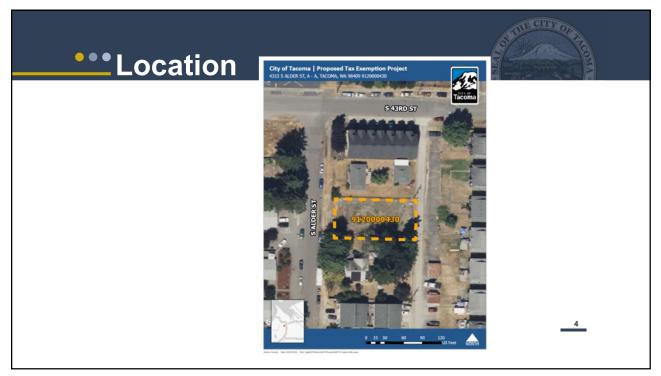

## •••Overview

| <u> </u> | Market Rate           |            |         |
|----------|-----------------------|------------|---------|
| 5 C      | One Bedroom, One Bath | 446 SQFT   | \$1,400 |
| 5 T      | Two Bedroom, Two Bath | 1,089 SQFT | \$1,875 |



| •••Fiscal Implications                                 | STUR CITY OF |
|--------------------------------------------------------|--------------|
| Taxes Generated                                        |              |
| Projected Total Sales Tax Generated for City           | \$78,000     |
| Projected Sales Tax Generated for City by construction | \$22,000     |
| Total Projected Sales Tax Generated                    | \$100,000    |
| Taxes Exempted                                         |              |
| Projected Total Taxes to be Exempt by City             | \$30,700     |
| Net Positive Impact                                    | \$69,300     |
|                                                        | 5            |
|                                                        |