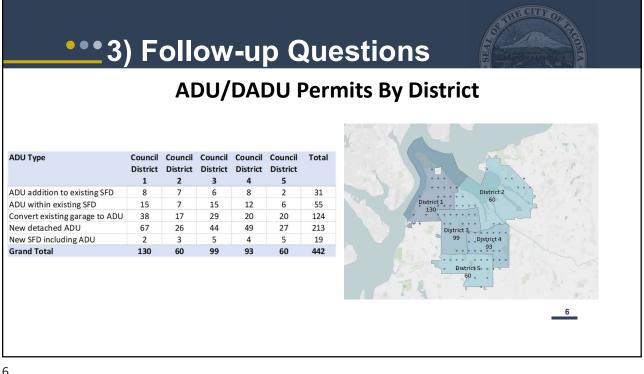

| •3) Fo | ollov                 | w-up                                                                                                                                              | Ques                                          | stions (co                                                           | ontinued) |
|--------|-----------------------|---------------------------------------------------------------------------------------------------------------------------------------------------|-----------------------------------------------|----------------------------------------------------------------------|-----------|
| ADU/   | /DAD                  | U Num                                                                                                                                             | ber Co                                        | mparison                                                             |           |
|        | Year                  | Number of Permits Issued ADU/DADU Combined           Tacoma issued         Seattle <sup>1</sup> issued         Los Angeles <sup>2</sup> submitted |                                               |                                                                      |           |
|        | 2019                  | 36                                                                                                                                                | 285                                           | 6,025                                                                |           |
|        | 2020                  | 62                                                                                                                                                | 482                                           | 6,217                                                                |           |
|        | 2021                  | 114                                                                                                                                               | 771                                           | 4,902                                                                |           |
|        | 2022                  | 102                                                                                                                                               | 942                                           | -                                                                    |           |
|        | 2023                  | 108                                                                                                                                               | 987                                           | -                                                                    |           |
|        | Units An<br>https://v | nual Report for 2023.                                                                                                                             | ments/Departments/0                           | ent. July 2024. Accessory Dwellin<br>DPCD/OngoingInitiatives/Encoura | -         |
|        |                       |                                                                                                                                                   | tember 2021. Housing<br>ources/housing-report |                                                                      | 7         |