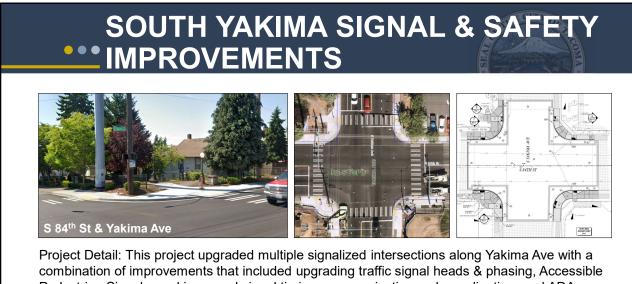

## Projects

- I Street Overlay
- Dock Street LID
- Revitalizing Tacoma's Brewery District with Complete Streets: Phase I
- Pedestrian and Bicycle Counts and Facility Inventories
- South Yakima Avenue Traffic Signal Operations and Visibility Improvements
- I-5/S 56th St Interchange ADA Compliance