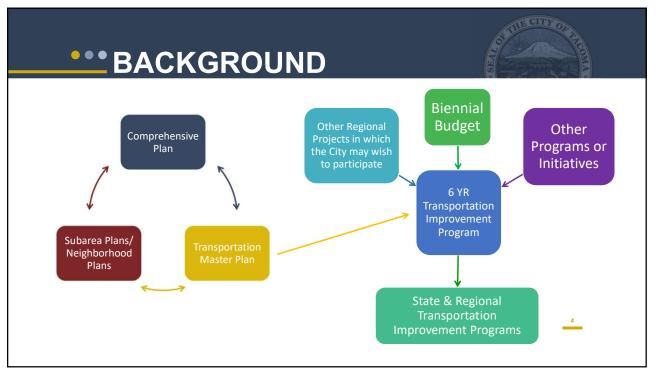

## BACKGROUND

- Capital Projects arterial roadways, bridges, bike facilities, sidewalks, trails, curb ramps
- Necessary to compete for and obtain State and Federal grants
- Based on anticipated revenues and desirable projects
- Inclusion does not guarantee funding or completion