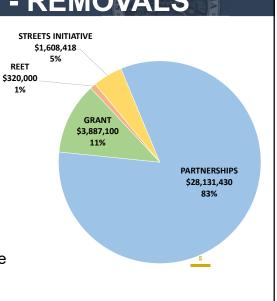

## **MAJOR CHANGES - REMOVALS**

## Projects

- I Street Overlay
- Dock Street LID
- Revitalizing Tacoma's Brewery District with Complete Streets: Phase I
- Pedestrian and Bicycle Counts and Facility Inventories
- South Yakima Avenue Traffic Signal Operations and Visibility Improvements
- I-5/S 56th St Interchange ADA Compliance

Pedestrian Signals, and improved signal timing, communication and coordination, and ADA improvements, as needed or identified.

Funding: Streets Initiative \$112,300; Federal Grant \$1,010,400

Funding: Streets Initiative \$707,403; Real Estate Excise Tax \$320,000; Federal Grant \$2,414,774