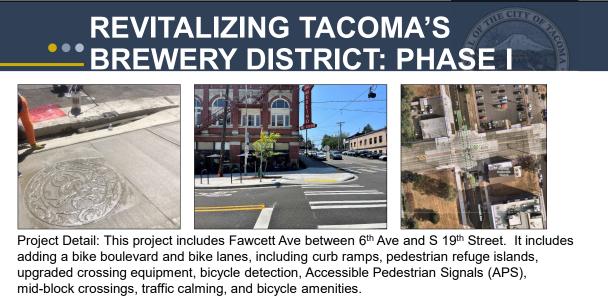

9

Project Detail: This project will upgrade all four corners of the intersection of S 56th and Pacific Ave with curb extensions, ADA-compliant curb ramps, and accessible pedestrian push buttons.

Funding: Federal Grant \$650,000