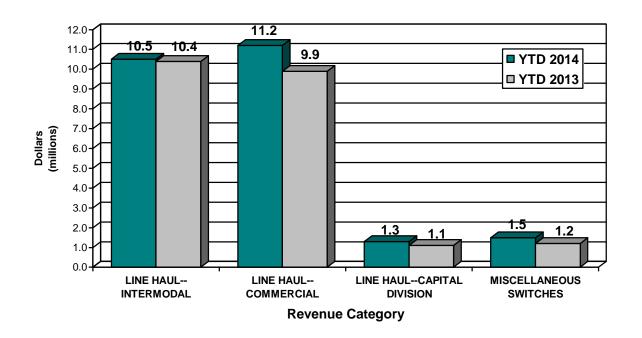

### SWITCHING REVENUES Year to Date - November 2014 & 2013

| YEAR | TO | DATE |
|------|----|------|
|      |    |      |

| ILAR I          | DAIL                                  |             |         |
|-----------------|---------------------------------------|-------------|---------|
| NOVEMBER 30,    | NOVEMBER 30,                          | 2014/2013   | PERCENT |
| 2014            | 2013                                  | VARIANCE    | CHANGE  |
|                 |                                       |             |         |
| \$10,460,380    | \$10,442,370                          | \$18,010    | 0.2%    |
| 11 166 110      | 0.000.004                             | 1 000 400   | 10.00   |
| 11,166,442      | 9,868,004                             | 1,298,438   | 13.2%   |
| 1,300,079       | 1,071,885                             | 228,194     | 21.3%   |
|                 |                                       |             |         |
| 1,464,249       | 1,154,225                             | 310,024     | 26.9%   |
| \$24,391,150    | \$22,536,484                          | \$1,854,666 | 8.2%    |
|                 |                                       |             |         |
|                 |                                       |             |         |
|                 |                                       |             |         |
|                 |                                       |             |         |
|                 |                                       |             |         |
| 64,549          | 59,414                                | 5,135       | 8.6%    |
| 29 <b>,</b> 530 | 27,582                                | 1,948       | 7.1%    |
|                 |                                       |             |         |
| 2,899           | 2,384                                 | 515         | 21.6%   |
| 2 <b>,</b> 829  | 1,659                                 | 1,170       | 70.5%   |
|                 | · · · · · · · · · · · · · · · · · · · |             |         |
| 99,807          | 91,039                                | 8,768       | 9.6%    |