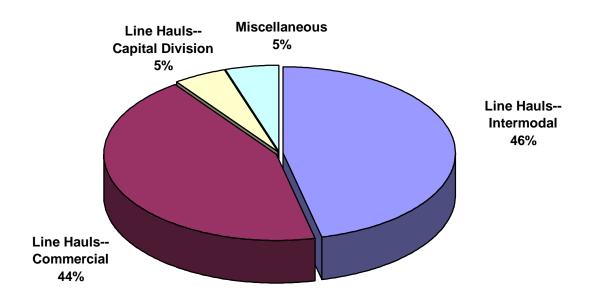

| 1,948       | 7.1%    |
|                 |                                       |             |         |
| 2,899           | 2,384                                 | 515         | 21.6%   |
| 2 <b>,</b> 829  | 1,659                                 | 1,170       | 70.5%   |
|                 | · · · · · · · · · · · · · · · · · · · |             |         |
| 99,807          | 91,039                                | 8,768       | 9.6%    |

This page has been left blank intentionally.

# **Supplemental Data**

### SWITCHING REVENUES Year to Date - November 2014 & 2013



### SWITCHING ACTIVITIES Year to Date - November 2014 & 2013



### SWITCHING REVENUES Year to Date - November 2014 (\$24,391,150)



## SWITCHING REVENUES Year to Date - November 2013 (\$22,536,484)



### SWITCHING ACTIVITY Year to Date - November 2014 (99,807 cars)



## SWITCHING ACTIVITY Year to Date - November 2013 (91,039 cars)



### TOTAL OPERATING EXPENSES Year to Date - November 2014 (\$22,242,627)



## TOTAL OPERATING EXPENSES Year to Date - November 2013 (\$20,659,176)