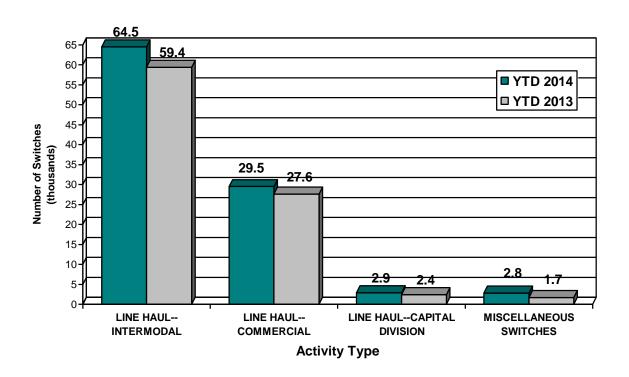

### SWITCHING ACTIVITIES Year to Date - November 2014 & 2013

| YEAR | TO | DATE |
|------|----|------|
|      |    |      |

| ILAR I          | DAIL                                  |             |         |
|-----------------|---------------------------------------|-------------|---------|
| NOVEMBER 30,    | NOVEMBER 30,                          | 2014/2013   | PERCENT |
| 2014            | 2013                                  | VARIANCE    | CHANGE  |
|                 |                                       |             |         |
| \$10,460,380    | \$10,442,370                          | \$18,010    | 0.2%    |
| 11 166 110      | 0.000.004                             | 1 000 400   | 10.00   |
| 11,166,442      | 9,868,004                             | 1,298,438   | 13.2%   |
| 1,300,079       | 1,071,885                             | 228,194     | 21.3%   |
|                 |                                       |             |         |
| 1,464,249       | 1,154,225                             | 310,024     | 26.9%   |
| \$24,391,150    | \$22,536,484                          | \$1,854,666 | 8.2%    |
|                 |                                       |             |         |
|                 |                                       |             |         |
|                 |                                       |             |         |
|                 |                                       |             |         |
|                 |                                       |             |         |
| 64,549          | 59,414                                | 5,135       | 8.6%    |
| 29 <b>,</b> 530 | 27,582                                | 1,948       | 7.1%    |
|                 |                                       |             |         |
| 2,899           | 2,384                                 | 515         | 21.6%   |
| 2 <b>,</b> 829  | 1,659                                 | 1,170       | 70.5%   |
|                 | · · · · · · · · · · · · · · · · · · · |             |         |
| 99,807          | 91,039                                | 8,768       | 9.6%    |