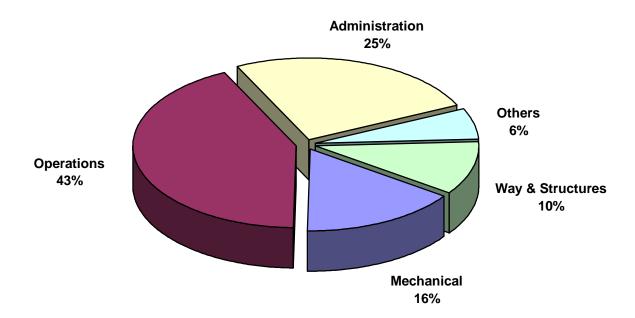

0.5%   |
|                 | · · · · · · · · · · · · · · · · · · · |             |         |
| 99,807          | 91,039                                | 8,768       | 9.6%    |

This page has been left blank intentionally.

# **Supplemental Data**

### SWITCHING REVENUES Year to Date - November 2014 & 2013



### SWITCHING ACTIVITIES Year to Date - November 2014 & 2013



### SWITCHING REVENUES Year to Date - November 2014 (\$24,391,150)



## SWITCHING REVENUES Year to Date - November 2013 (\$22,536,484)



### SWITCHING ACTIVITY Year to Date - November 2014 (99,807 cars)



## SWITCHING ACTIVITY Year to Date - November 2013 (91,039 cars)



### TOTAL OPERATING EXPENSES Year to Date - November 2014 (\$22,242,627)



## TOTAL OPERATING EXPENSES Year to Date - November 2013 (\$20,659,176)