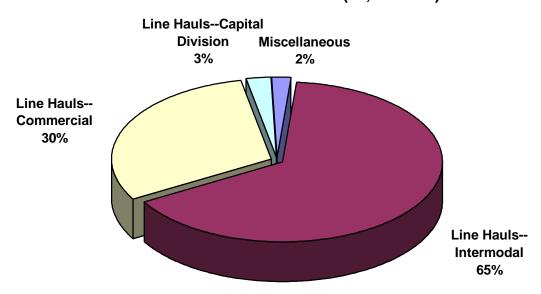

| 2,384                                 | 515         | 21.6%   |
| 2 <b>,</b> 829  | 1,659                                 | 1,170       | 70.5%   |
|                 | · · · · · · · · · · · · · · · · · · · |             |         |
| 99,807          | 91,039                                | 8,768       | 9.6%    |

This page has been left blank intentionally.

# **Supplemental Data**

### SWITCHING REVENUES Year to Date - November 2014 & 2013



### SWITCHING ACTIVITIES Year to Date - November 2014 & 2013



### SWITCHING REVENUES Year to Date - November 2014 (\$24,391,150)



## SWITCHING REVENUES Year to Date - November 2013 (\$22,536,484)



### SWITCHING ACTIVITY Year to Date - November 2014 (99,807 cars)



## SWITCHING ACTIVITY Year to Date - November 2013 (91,039 cars)



### TOTAL OPERATING EXPENSES Year to Date - November 2014 (\$22,242,627)



## TOTAL OPERATING EXPENSES Year to Date - November 2013 (\$20,659,176)