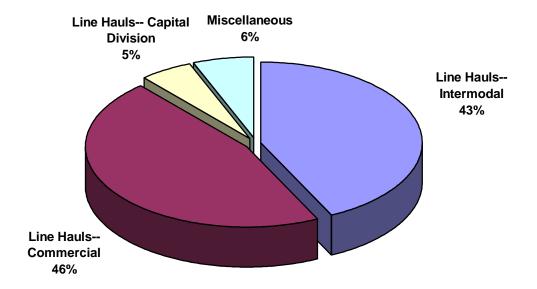

| 5,135       | 8.6%    |
| 29 <b>,</b> 530 | 27,582                                | 1,948       | 7.1%    |
|                 |                                       |             |         |
| 2,899           | 2,384                                 | 515         | 21.6%   |
| 2 <b>,</b> 829  | 1,659                                 | 1,170       | 70.5%   |
|                 | · · · · · · · · · · · · · · · · · · · |             |         |
| 99,807          | 91,039                                | 8,768       | 9.6%    |

This page has been left blank intentionally.

# **Supplemental Data**

### SWITCHING REVENUES Year to Date - November 2014 & 2013



### SWITCHING ACTIVITIES Year to Date - November 2014 & 2013



### SWITCHING REVENUES Year to Date - November 2014 (\$24,391,150)



## SWITCHING REVENUES Year to Date - November 2013 (\$22,536,484)



### SWITCHING ACTIVITY Year to Date - November 2014 (99,807 cars)



## SWITCHING ACTIVITY Year to Date - November 2013 (91,039 cars)



### TOTAL OPERATING EXPENSES Year to Date - November 2014 (\$22,242,627)



## TOTAL OPERATING EXPENSES Year to Date - November 2013 (\$20,659,176)