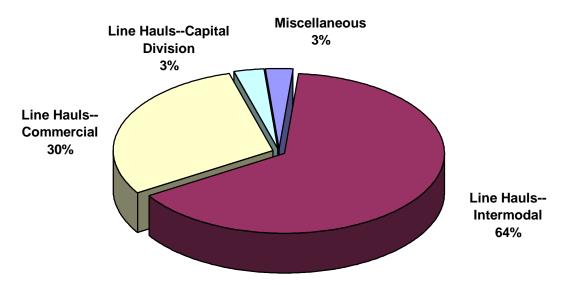

|             |         |
| 2,899           | 2,384                                 | 515         | 21.6%   |
| 2 <b>,</b> 829  | 1,659                                 | 1,170       | 70.5%   |
|                 | · · · · · · · · · · · · · · · · · · · |             |         |
| 99,807          | 91,039                                | 8,768       | 9.6%    |

This page has been left blank intentionally.

# **Supplemental Data**

### SWITCHING REVENUES Year to Date - November 2014 & 2013



### SWITCHING ACTIVITIES Year to Date - November 2014 & 2013



### SWITCHING REVENUES Year to Date - November 2014 (\$24,391,150)



## SWITCHING REVENUES Year to Date - November 2013 (\$22,536,484)



### SWITCHING ACTIVITY Year to Date - November 2014 (99,807 cars)



## SWITCHING ACTIVITY Year to Date - November 2013 (91,039 cars)



### TOTAL OPERATING EXPENSES Year to Date - November 2014 (\$22,242,627)



## TOTAL OPERATING EXPENSES Year to Date - November 2013 (\$20,659,176)