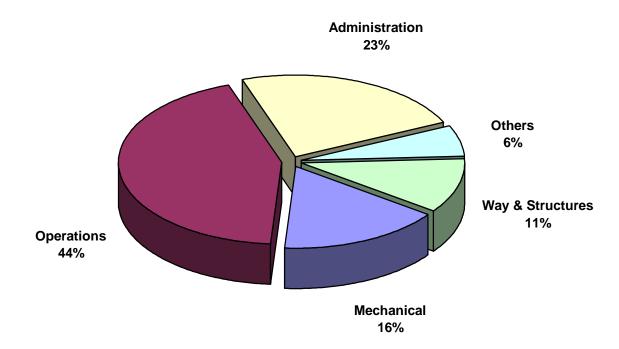

| 2 <b>,</b> 829  | 1,659                                 | 1,170       | 70.5%   |
|                 | · · · · · · · · · · · · · · · · · · · |             |         |
| 99,807          | 91,039                                | 8,768       | 9.6%    |

This page has been left blank intentionally.

# **Supplemental Data**

### SWITCHING REVENUES Year to Date - November 2014 & 2013



### SWITCHING ACTIVITIES Year to Date - November 2014 & 2013



### SWITCHING REVENUES Year to Date - November 2014 (\$24,391,150)



## SWITCHING REVENUES Year to Date - November 2013 (\$22,536,484)



### SWITCHING ACTIVITY Year to Date - November 2014 (99,807 cars)



## SWITCHING ACTIVITY Year to Date - November 2013 (91,039 cars)



### TOTAL OPERATING EXPENSES Year to Date - November 2014 (\$22,242,627)



## TOTAL OPERATING EXPENSES Year to Date - November 2013 (\$20,659,176)