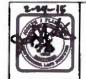

#### APPLEWOOD WEST

A PORTION OF GOVERNMENT LOT 3, INSIDE THE PUYALLUP INDIAN RESERVATION, CONTAINED WITHIN THE 8W 1/4 OF SECTION 15, TOWNSHIP 20 NORTH, RANGE 3 EAST OF THE WILLAMETTE MERIDIAN, CITY OF TACOMA, PIERCE COUNTY, WASHINGTON

#### TACOMA POWER NOTES

LONDITUDING, WET UTUTIES, SUCH AS ONAMAGE, DRY WELLS, STORM/RENER SYNTROS, BO-SIMILIS AND SOCIALUS ON FORMACHT STRUCTURES SHALL NOT BE INSTALLED IN THE 10-FOOT UTUTIY CARDADAY, LATERA, CROSSING ARE FEMALED.

- 2. URLTY EARDIDIT BHILL HAVE HE BREATON THAN 25 INOPES POPPORICULAR TO BE ROAD ADMID-OF-INT.
- 3. EVEDIG ALL BENER STURE AND ADD DAVID TO THE PROPERTY SEC, BEYOND THE 10-FOOD UTLINY EXEMPTION. NO CLEAN-OUTS BHILL BE PLACED IN THE
- NO BUILDING, INCLUDING DIVES, DIVIL BE CONSTRUCTED WITHIN & FIET OF A TRANSFORMED.
- A ANY RELOCATION OF TACOMA PONEN'S FACILITIES WILL BE DONE AT THE mum

STORM WATER NOTE BULDINS PERMITS FOR EACH LIST SHALL BE APPROVED BY COMPONENTS SEMICIES PERMIT TO CONSTRUCTION.

Please include

permit numbers

All external monumentation must be set and verified by the City Surveyor prior to Recording of the Final Plat.