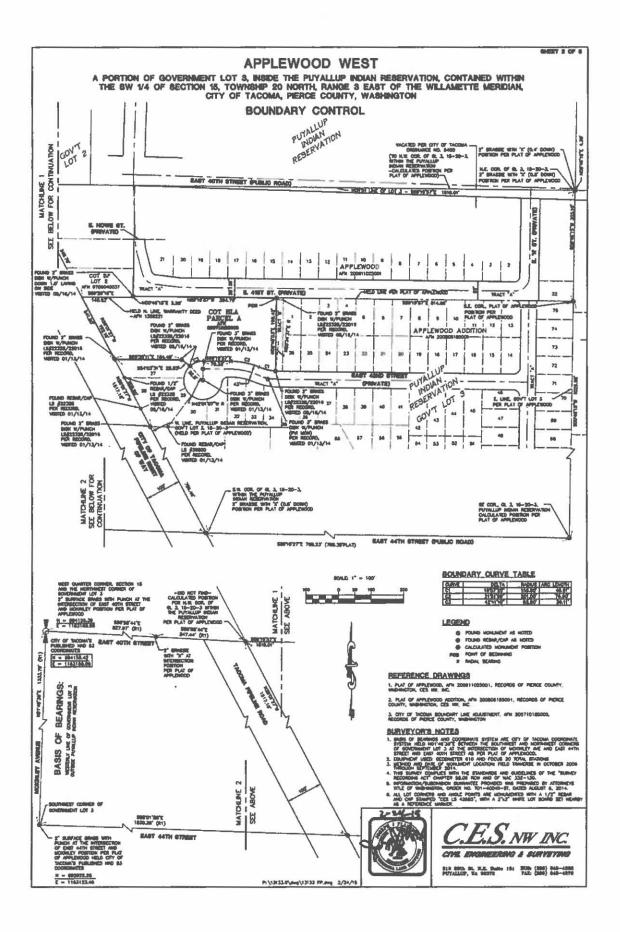

#### APPLEWOOD WEST

A PORTION OF GOVERNMENT LOT 3, INSIDE THE PUYALLUP INDIAN RESERVATION, CONTAINED WITHIN THE 8W 1/4 OF SECTION 15, TOWNSHIP 20 NORTH, RANGE 3 EAST OF THE WILLAMETTE MERIDIAN, CITY OF TACOMA, PIERCE COUNTY, WASHINGTON