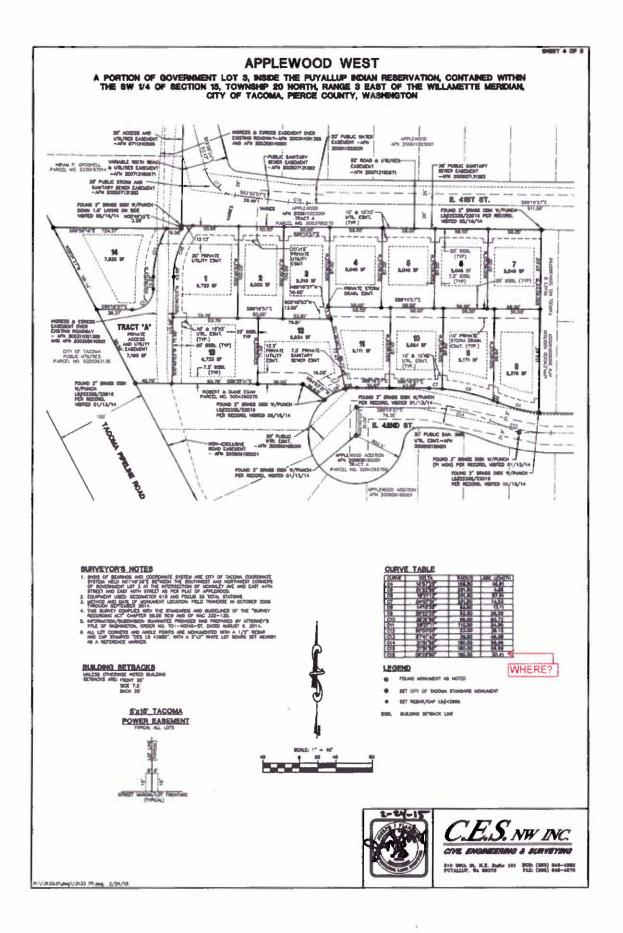

#### APPLEWOOD WEST

A PORTION OF GOVERNMENT LOT 3, INSIDE THE PUYALLUP INDIAN RESERVATION, CONTAINED WITHIN THE 8W 1/4 OF SECTION 15, TOWNSHIP 20 NORTH, RANGE 3 EAST OF THE WILLAMETTE MERIDIAN, CITY OF TACOMA, PIERCE COUNTY, WASHINGTON

#### PRIVATE STORM DRAMAGE EASEMENT PROVISION

Extension Tries Truch Collabors A PRACTS STORM Develops of FSTEAL PERMITS STORM Development of AL Local Development of AL Permits Storm Botto Stormersterm Studies and AL Local Development of AL Development AL Development of AL Local Development Storm Bottom Stormersterm AL A STORMER'S RECORDS STORMER TO AL DEVELopment Stormersterm Int A STORMER'S RECORDS STORMER'S BOTTOM BACCOMBENESS

WITH A SPRANELY. HOUDDED SOFT-WITH AND DARAGHT BOLOADDT. Die Postwarder Teinschneider Statut, alle Spectro beiten Het, Alberger Alberger, Postwarder Structures Benl, allem and Coucient Postabilitat, Discrett Ball, will, allem Statut, allem and Coucient Postabilitat, Discrett Ball, will, allem Statut, allem and Coucient Postabilitat, Discrett Ball, will, allem Statut, allem and Coucient Postabilitat, Discrett Ball, will, allem Statut, allem and Coucient Postabilitat, Discrett Ball, will, allem Statut, and Market, Leebourger, Allema, International Machineson Statut, and Ball, allem Allema, Leebourger, Allema, International Machineson Statut, allem Allema, and write inte Soci Joseffert and alle the to-set the Statut, and Coucient Postabilitation and the Statut Counterpart, and Coucient Postability Statut, and Coucients and Coucient, allema Statut, and Market, and Statut, and Coucient and And Coucient Langes Coucient (Coucient) CONDIMIT AND EARDINGT RECORDING NO. -Include Recording #

PRIVATE ACCESS AND UTLITY TRACT NOTE TRACT \* PRIVATE ACCESS AND UTLITY TRACT NOTE DECARTS TO THE INSUBJECT AND UTLITY ADDRESS OF THE PAIL PLUT AND INSUBJECT AND UTLITY ADDRESS OF THE TRANS. PLUT AND INSUBJECT AND UTLITY ADDRESS OF THE TRANS.