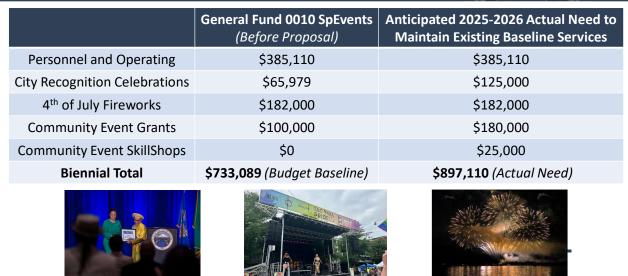

### **GENERAL FUND IMPACT**

- 2025-2026 Biennium: \$381,000 Savings
- Future Biennia: \$525,000 Savings