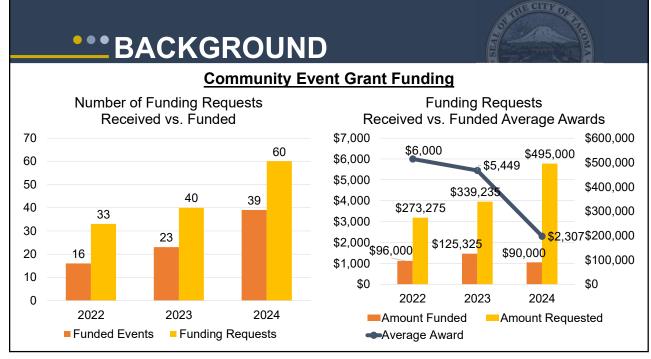

### **Funding Goals**

- Reduce General Fund Obligation
- Enhance Community Event Support
- Utilize City-Owned Assembly Venues to Create Stable Funding Source