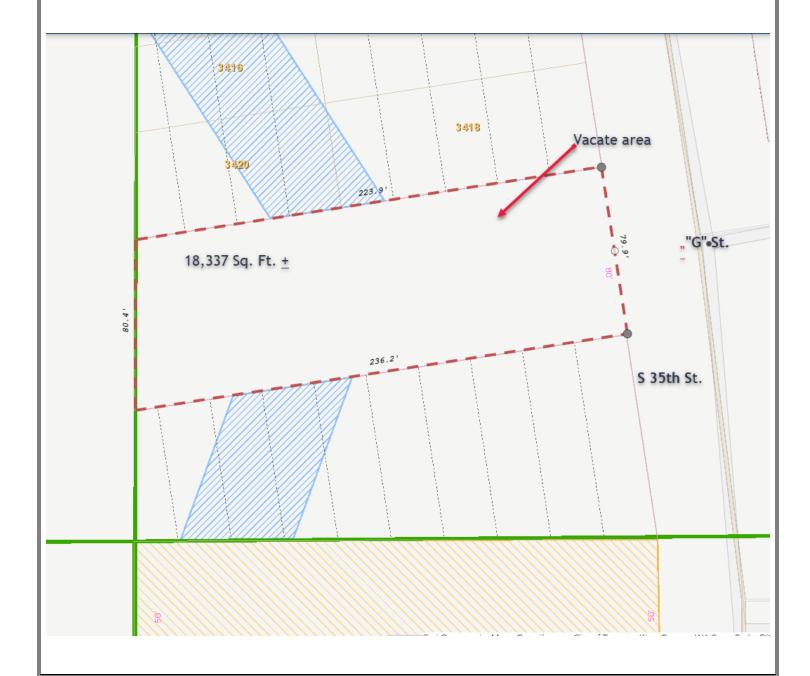

## TACOMA PUBLIC SCHOOLS STREET VACATION NO. 124.1437

UNDEVELOPED PORTION OF 35<sup>TH</sup> STREET LYING WEST OF "G" STREET
SW 1/4 SW 1/4 OF SECTION 9, TOWNSHIP 20 NORTH, RANGE 3 EAST OF THE W.M.
NOT TO SCALE