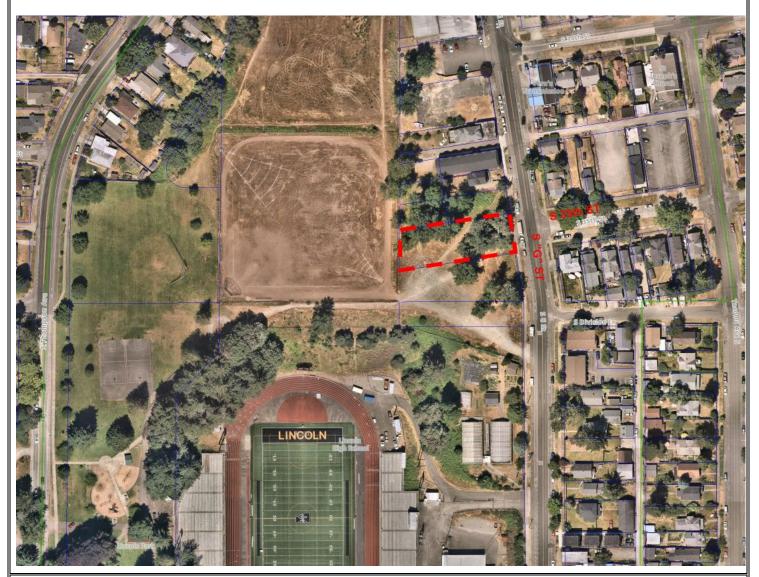

## TACOMA PUBLIC SCHOOLS STREET VACATION NO. 124.1437

UNDEVELOPED PORTION OF  $35^{TH}$  STREET LYING WEST OF "G" STREET SW 1/4 SW 1/4 OF SECTION 9, TOWNSHIP 20 NORTH, RANGE 3 EAST OF THE W.M.

NOT TO SCALE