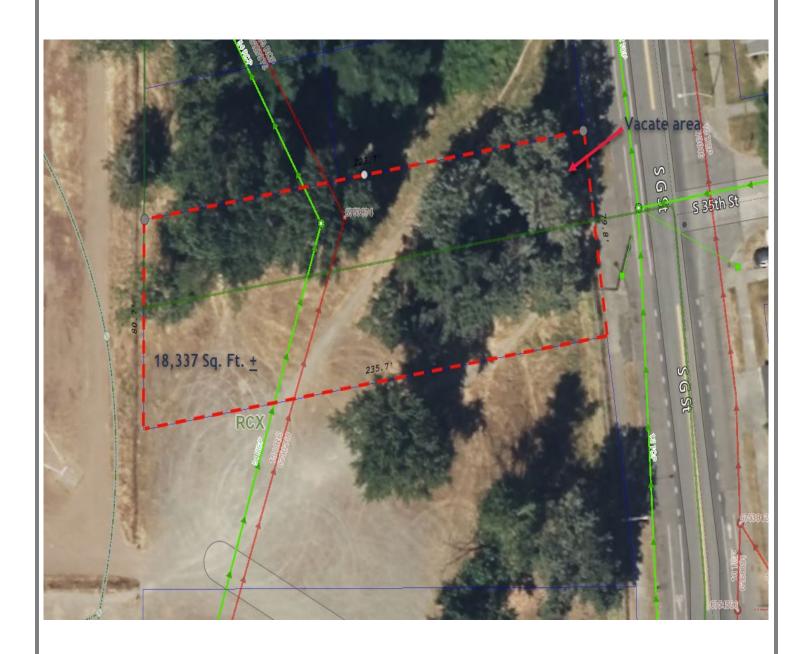

## TACOMA PUBLIC SCHOOLS STREET VACATION NO. 124.1437

PORTION OF UNDEVELOPED 35<sup>TH</sup> STREET LYING WEST OF "G" STREET SW 1/4 SW 1/4 OF SECTON 9, TOWNSHIP 20 NORTH, RANGE 3 EAST OF W.M. NOT TO SCALE