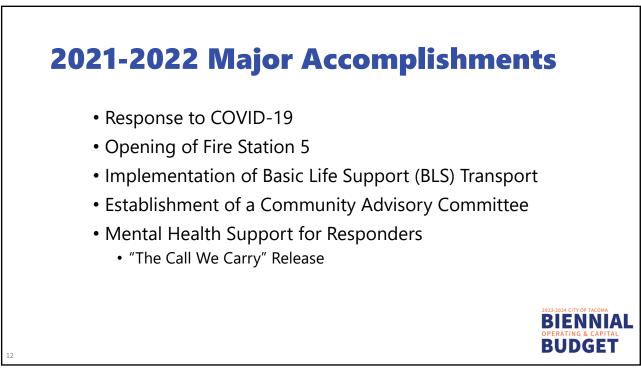

# Response Resources

### First Response Units

- 16 Fire Engines
- 4 Fire Trucks/Ladders

#### Secondary Response Units

- 5 Medic Units (ALS transport)
- 5 Aid Units (BLS transport)
- 3 Battalion Chiefs
- 1 EMS Officer
- 1 Safety Officer
- 1 Hazmat Unit (cross-staffed)
- 1 Technical Rescue Unit (cross-staffed)
- 2 Fireboats (cross-staffed)

























## **Fire Fleet Status**

| Vehicle Type          | Recommended<br>Replacement<br>Age | TFD<br>Average<br>Age | # in<br>Fleet | # Over<br>Recommended<br>Replacement | Current<br>Replacement<br>Value | Condition<br>Rating |
|-----------------------|-----------------------------------|-----------------------|---------------|--------------------------------------|---------------------------------|---------------------|
| Engine                | 8                                 | 14                    | 24            | 20                                   | \$15.0M                         | Poor                |
| Secondary<br>Response | 5-7                               | 10                    | 67            | 47                                   | \$2.9M