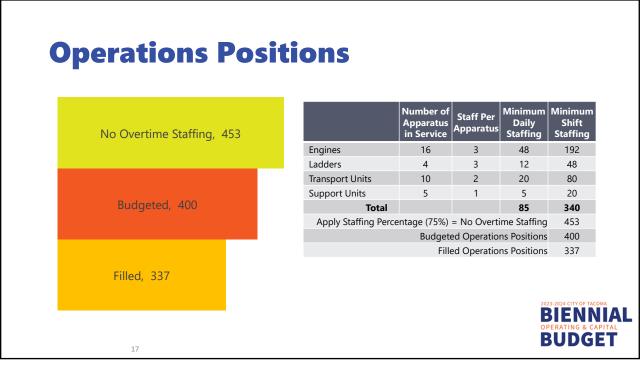

# Response Resources

### First Response Units

- 16 Fire Engines
- 4 Fire Trucks/Ladders

#### Secondary Response Units

- 5 Medic Units (ALS transport)
- 5 Aid Units (BLS transport)
- 3 Battalion Chiefs
- 1 EMS Officer
- 1 Safety Officer
- 1 Hazmat Unit (cross-staffed)
- 1 Technical Rescue Unit (cross-staffed)
- 2 Fireboats (cross-staffed)

























## **Fire Fleet Status**

| Vehicle Type          | Recommended<br>Replacement<br>Age | TFD<br>Average<br>Age | # in<br>Fleet | # Over<br>Recommended<br>Replacement | Current<br>Replacement<br>Value | Condition<br>Rating |
|-----------------------|-----------------------------------|-----------------------|---------------|--------------------------------------|---------------------------------|---------------------|
| Engine                | 8                                 | 14                    | 24            | 20                                   | \$15.0M                         | Poor                |
| Secondary<br>Response | 5-7                               | 10                    | 67            | 47                                   | \$2.9M                          |