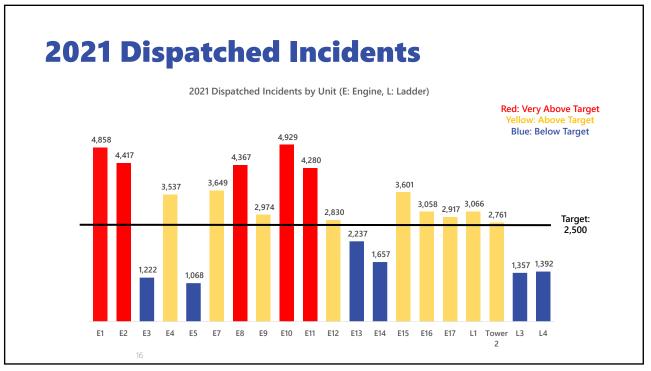

# Response Resources

### First Response Units

- 16 Fire Engines
- 4 Fire Trucks/Ladders

#### Secondary Response Units

- 5 Medic Units (ALS transport)
- 5 Aid Units (BLS transport)
- 3 Battalion Chiefs
- 1 EMS Officer
- 1 Safety Officer
- 1 Hazmat Unit (cross-staffed)
- 1 Technical Rescue Unit (cross-staffed)
- 2 Fireboats (cross-staffed)

























## **Fire Fleet Status**

| Vehicle Type          | Recommended<br>Replacement<br>Age | TFD<br>Average<br>Age | # in<br>Fleet | # Over<br>Recommended<br>Replacement | Current<br>Replacement<br>Value | Condition<br>Rating |
|-----------------------|-----------------------------------|-----------------------|---------------|--------------------------------------|---------------------------------|---------------------|
| Engine                | 8                                 | 14                    | 24            | 20                                   | \$15.0M                         | Poor                |
| Secondary<br>Response | 5-7                               | 10                    | 67            | 47                                   | \$2.9M                          |