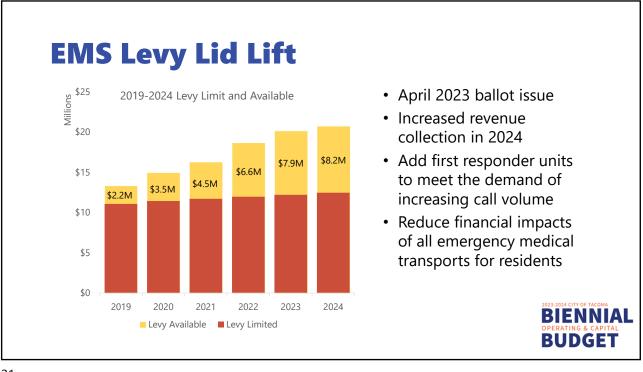

| 4                     | 19            | 9                                    | \$2.5M                          |                     |
| Specialty/Other       | 10-25                             | 18                    | 28            | 13                                   | \$2.4M                          |                     |
| Specialty/Fireboat    | 30                                | 18                    | 4             | 0                                    | N/A                             | Good                |
|                       |                                   | Totals                | 149           | 92                                   | \$27.2M                         |                     |

BIENNIAL OPERATING & CAPITAL BUDGET