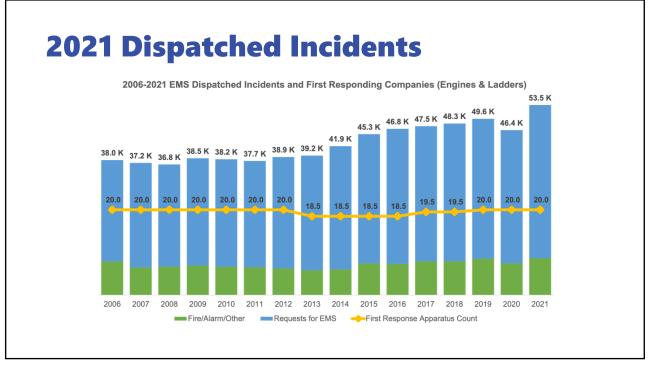

# Response Resources

### First Response Units

- 16 Fire Engines
- 4 Fire Trucks/Ladders

#### Secondary Response Units

- 5 Medic Units (ALS transport)
- 5 Aid Units (BLS transport)
- 3 Battalion Chiefs
- 1 EMS Officer
- 1 Safety Officer
- 1 Hazmat Unit (cross-staffed)
- 1 Technical Rescue Unit (cross-staffed)
- 2 Fireboats (cross-staffed)

























## **Fire Fleet Status**

| Vehicle Type          | Recommended<br>Replacement<br>Age | TFD<br>Average<br>Age | # in<br>Fleet | # Over<br>Recommended<br>Replacement | Current<br>Replacement<br>Value | Condition<br>Rating |
|-----------------------|-----------------------------------|-----------------------|---------------|--------------------------------------|---------------------------------|---------------------|
| Engine                | 8                                 | 14                    | 24            | 20                                   | \$15.0M                         | Poor                |
| Secondary<br>Response | 5-7                               | 10                    | 67            | 47                                   | \$2.9M                          |