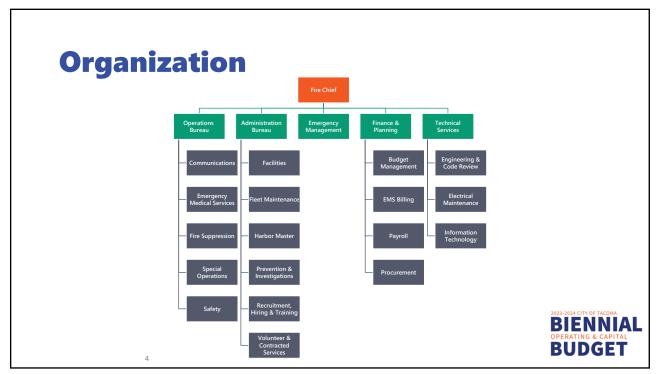

# Response Resources

### First Response Units

- 16 Fire Engines
- 4 Fire Trucks/Ladders

#### Secondary Response Units

- 5 Medic Units (ALS transport)
- 5 Aid Units (BLS transport)
- 3 Battalion Chiefs
- 1 EMS Officer
- 1 Safety Officer
- 1 Hazmat Unit (cross-staffed)
- 1 Technical Rescue Unit (cross-staffed)
- 2 Fireboats (cross-staffed)

























## **Fire Fleet Status**

| Vehicle Type          | Recommended<br>Replacement<br>Age | TFD<br>Average<br>Age | # in<br>Fleet | # Over<br>Recommended<br>Replacement | Current<br>Replacement<br>Value | Condition<br>Rating |
|-----------------------|-----------------------------------|-----------------------|---------------|--------------------------------------|---------------------------------|---------------------|
| Engin