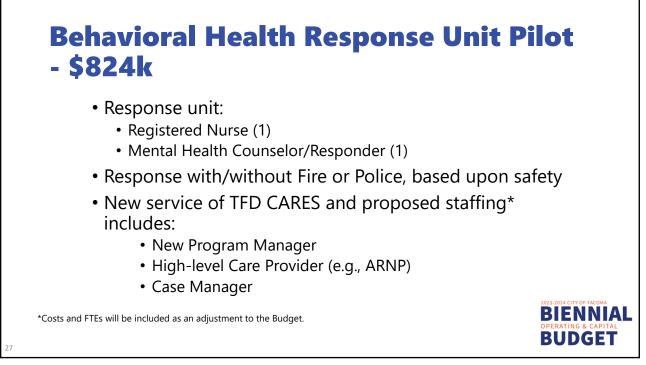

| 4                     | 19            | 9                                    | \$2.5M                          |                     |
| Specialty/Other       | 10-25                             | 18                    | 28            | 13                                   | \$2.4M                          |                     |
| Specialty/Fireboat    | 30                                | 18                    | 4             | 0                                    | N/A                             | Good                |
|                       |                                   | Totals                | 149           | 92                                   | \$27.2M                         |                     |

BIENNIAL OPERATING & CAPITAL BUDGET