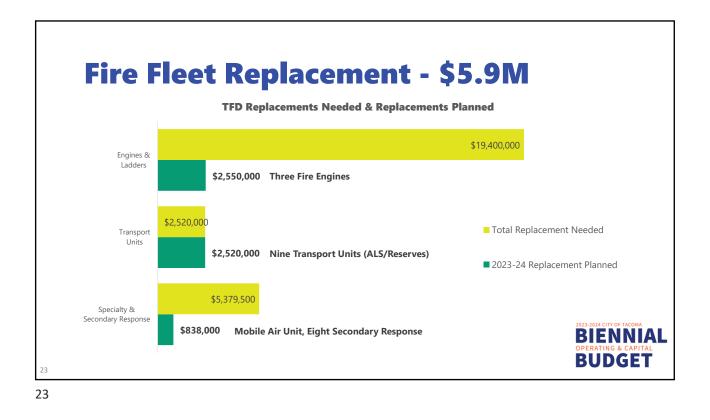

## **Fire Fleet Status**

| Vehicle Type          | Recommended<br>Replacement<br>Age | TFD<br>Average<br>Age | # in<br>Fleet | # Over<br>Recommended<br>Replacement | Current<br>Replacement<br>Value | Condition<br>Rating |
|-----------------------|-----------------------------------|-----------------------|---------------|--------------------------------------|---------------------------------|---------------------|
| Engine                | 8                                 | 14                    | 24            | 20                                   | \$15.0M                         | Poor                |
| Secondary<br>Response | 5-7                               | 10                    | 67            | 47                                   | \$2.9M                          |                     |
| Ladder/Truck          | 13                                | 13                    | 7             | 3                                    | \$4.4M                          | Fair                |
| Transport Unit        | 5                                 | 4                     | 19            | 9                                    | \$2.5M                          |                     |
| Specialty/Other       | 10-25                             | 18                    | 28            | 13                                   | \$2.4M                          |                     |
| Specialty/Fireboat    | 30                                | 18                    | 4             | 0                                    | N/A                             | Good                |
|                       |                                   | Totals                | 149           | 92                                   | \$27.2M                         |                     |