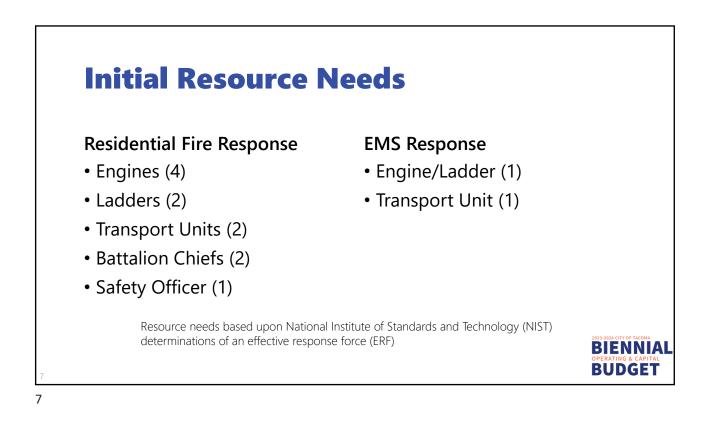

### First Response Units

- 16 Fire Engines
- 4 Fire Trucks/Ladders

#### Secondary Response Units

- 5 Medic Units (ALS transport)
- 5 Aid Units (BLS transport)
- 3 Battalion Chiefs
- 1 EMS Officer
- 1 Safety Officer
- 1 Hazmat Unit (cross-staffed)
- 1 Technical Rescue Unit (cross-staffed)
- 2 Fireboats (cross-staffed)