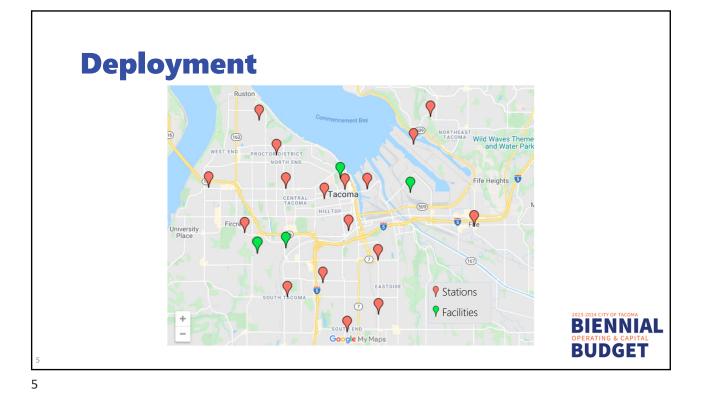

# Response Resources

### First Response Units

- 16 Fire Engines
- 4 Fire Trucks/Ladders

#### Secondary Response Units

- 5 Medic Units (ALS transport)
- 5 Aid Units (BLS transport)
- 3 Battalion Chiefs
- 1 EMS Officer
- 1 Safety Officer
- 1 Hazmat Unit (cross-staffed)
- 1 Technical Rescue Unit (cross-staffed)
- 2 Fireboats (cross-staffed)

























## **Fire Fleet Status**

| Vehicle Type          | Recommended<br>Replacement<br>Age | TFD<br>Average<br>Age | # in<br>Fleet | # Over<br>Recommended<br>Replacement | Current<br>Replacement<br>Value | Condition<br>Rating |
|-----------------------|-----------------------------------|-----------------------|---------------|--------------------------------------|---------------------------------|---------------------|
| Engine