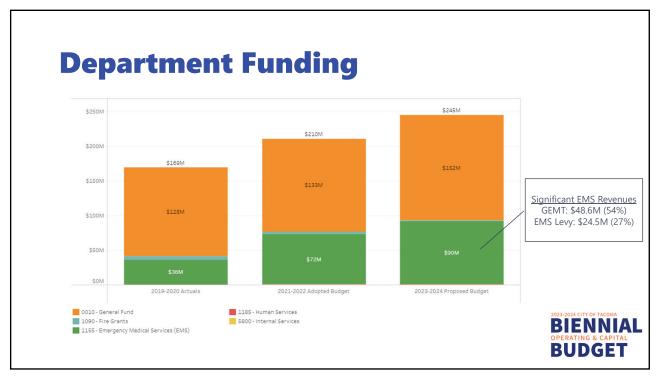

# Response Resources

### First Response Units

- 16 Fire Engines
- 4 Fire Trucks/Ladders

#### Secondary Response Units

- 5 Medic Units (ALS transport)
- 5 Aid Units (BLS transport)
- 3 Battalion Chiefs
- 1 EMS Officer
- 1 Safety Officer
- 1 Hazmat Unit (cross-staffed)
- 1 Technical Rescue Unit (cross-staffed)
- 2 Fireboats (cross-staffed)

























## **Fire Fleet Status**

| Vehicle Type          | Recommended<br>Replacement<br>Age | TFD<br>Average<br>Age | # in<br>Fleet | # Over<br>Recommended<br>Replacement | Current<br>Replacement<br>Value | Condition<br>Rating |
|-----------------------|-----------------------------------|-----------------------|---------------|--------------------------------------|---------------------------------|---------------------|
| Engine                | 8                                 | 14                    | 24            | 20                                   | \$15.0M                         | Poor                |
| Secondary<br>Response | 5-7                               | 10                    | 67            | 47                                   | \$2.9M