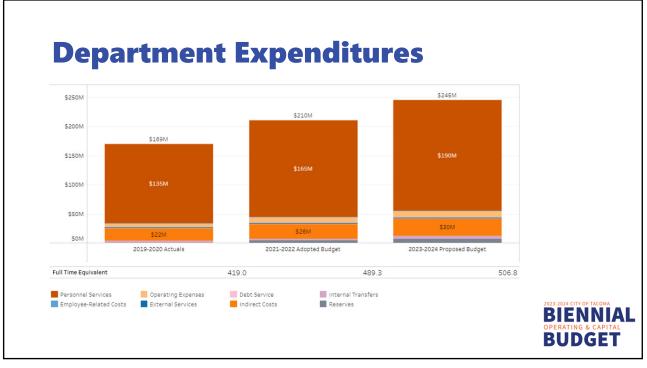

# Response Resources

### First Response Units

- 16 Fire Engines
- 4 Fire Trucks/Ladders

#### Secondary Response Units

- 5 Medic Units (ALS transport)
- 5 Aid Units (BLS transport)
- 3 Battalion Chiefs
- 1 EMS Officer
- 1 Safety Officer
- 1 Hazmat Unit (cross-staffed)
- 1 Technical Rescue Unit (cross-staffed)
- 2 Fireboats (cross-staffed)

























## **Fire Fleet Status**

| Vehicle Type          | Recommended<br>Replacement<br>Age | TFD<br>Average<br>Age | # in<br>Fleet | # Over<br>Recommended<br>Replacement | Current<br>Replacement<br>Value | Condition<br>Rating |
|-----------------------|-----------------------------------|-----------------------|---------------|--------------------------------------|---------------------------------|---------------------|
| Engine                | 8                                 | 14                    | 24            | 20                                   | \$15.0M                         | Poor                |
| Secondary<br>Response | 5-7                               | 10                    | 67            | 47                                   | \$2.9M