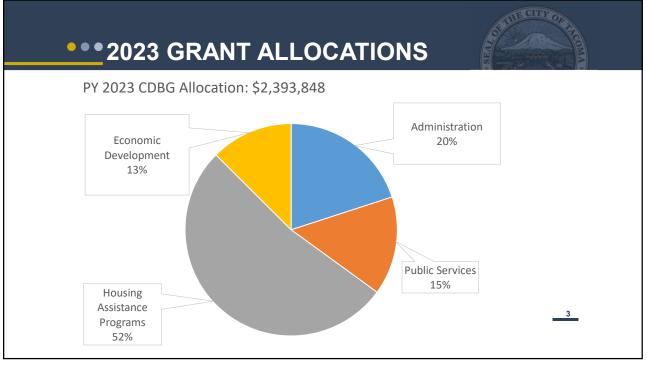

## 2023 Annual Action Plan for Housing & Community Development

City of Tacoma | Community and Economic Development Neighborhood and Community Services

> Public Hearing April 25, 2023

1

3