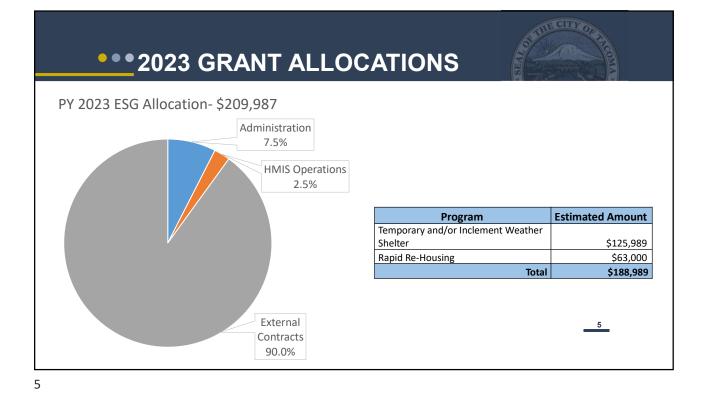

Programs managed by Neighborhood and Community Services:

|                           | Estimated |
|---------------------------|-----------|
| Program                   | Amount    |
| Temporary and/or          |           |
| Inclement Weather Shelter | \$359,077 |
| Total                     | \$359,077 |
|                           |           |
|                           |           |
|                           |           |
|                           |           |
|                           |           |
|                           | 4         |
|                           |           |
|                           |           |
|                           |           |