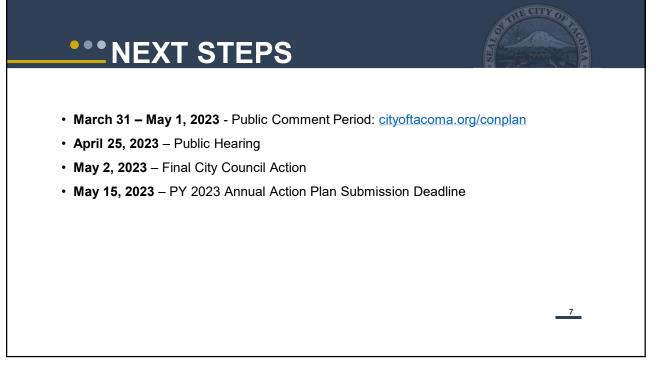

0           |
|                                 | Total                        | \$936,680           |

Programs managed by Neighborhood and Community Services:

|                           | Estimated |
|---------------------------|-----------|
| Program                   | Amount    |
| Temporary and/or          |           |
| Inclement Weather Shelter | \$359,077 |
| Total                     | \$359,077 |
|                           |           |
|                           |           |
|                           |           |
|                           |           |
|                           |           |
|                           | 4         |
|                           |           |
|                           |           |
|                           |           |

4