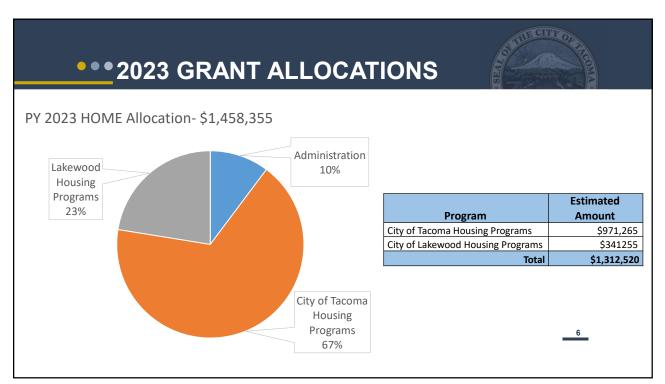

## • • • CDBG HOUSING AND ECONOMIC DEVELOPMENT

Programs managed by Community and Economic Development:

| Organization                    | Program                      | Estimated<br>Amount |
|---------------------------------|------------------------------|---------------------|
| Housing Programs                |                              |                     |
| Rebuilding Together South       |                              |                     |
| Sound                           | Tacoma Home Repair           | \$572,680           |
| Associated Ministries of        |                              |                     |
| Tacoma-Pierce County            | Paint Tacoma Beautiful       | \$64,000            |
| ·                               | Subtotal                     | \$636,680           |
| <b>Economic Development Pro</b> | ograms                       |                     |
| Tacoma Pierce County            |                              |                     |
| Chamber of Commerce             | Spaceworks Tacoma            | \$140,000           |
| Urban Business Support          | Urban Business Support       | \$70,000            |
| Kay Tita                        | Digital Sales Access Program | \$90,000            |
|                                 | Subtotal                     | \$300,000           |
|                                 | Total                        | \$936,680           |