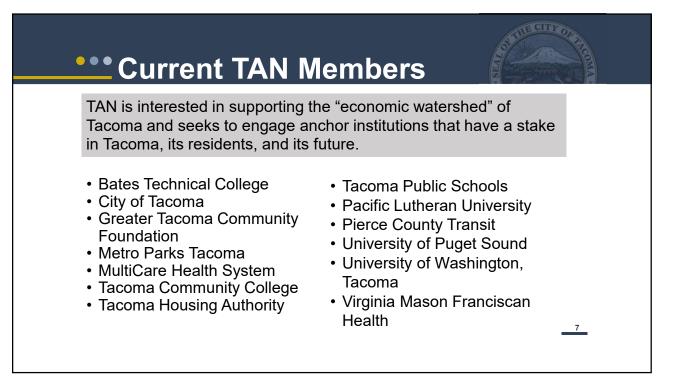

## •••• Newark, NJ

## **Newark Anchor Collaborative**

19 anchor institutions including...

- City of Newark
- Rutgers University-Newark
- New Jersey Institute
  of Technology
- RWJBarnabus Health
- University Hospital
- Prudential
- And more

## Anchor Initiatives

- Buy Local
- Hire Local
- Live Local
- Public Safety Collaborative









The Tacoma Anchor Network is creating a new normal for how business is done by leveraging institutional assets to address economic, social, and racial inequities. We work collaboratively to keep resources circulating locally and ensure that all people who live here can work here and all people who work here can afford to live here.