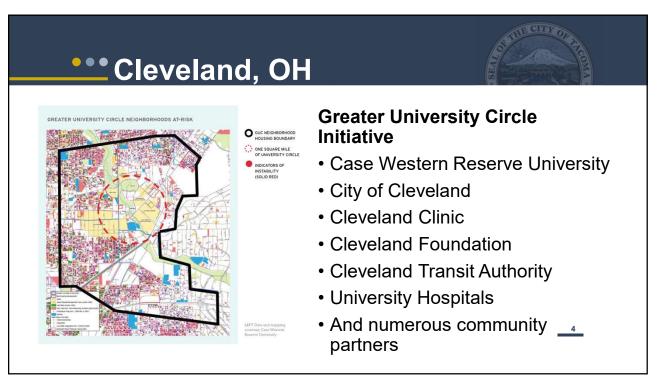

## •••• Newark, NJ

## **Newark Anchor Collaborative**

19 anchor institutions including...

- City of Newark
- Rutgers University-Newark
- New Jersey Institute
  of Technology
- RWJBarnabus Health
- University Hospital
- Prudential
- And more

## Anchor Initiatives

- Buy Local
- Hire Local
- Live Local
- Public Safety Collaborative









The Tacoma Anchor Network is creating a new normal for how business is done by leveraging institutional assets to address economic, social, and racial inequities. We work collaboratively to keep resources circulating locally and ensure that all people who live here can work here and all people who work here can afford to live here.