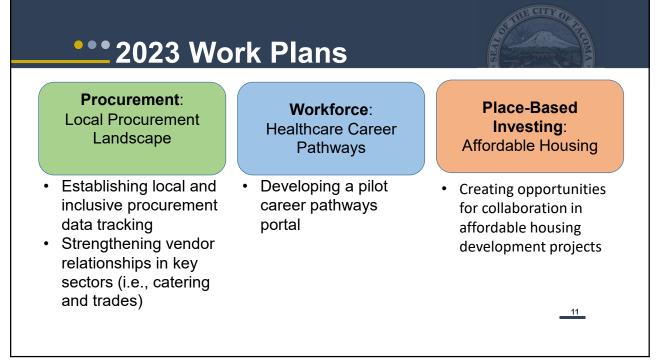

## Anchor Initiatives

- Buy Local
- Hire Local
- Live Local
- Public Safety Collaborative

The Tacoma Anchor Network is creating a new normal for how business is done by leveraging institutional assets to address economic, social, and racial inequities. We work collaboratively to keep resources circulating locally and ensure that all people who live here can work here and all people who work here can afford to live here.