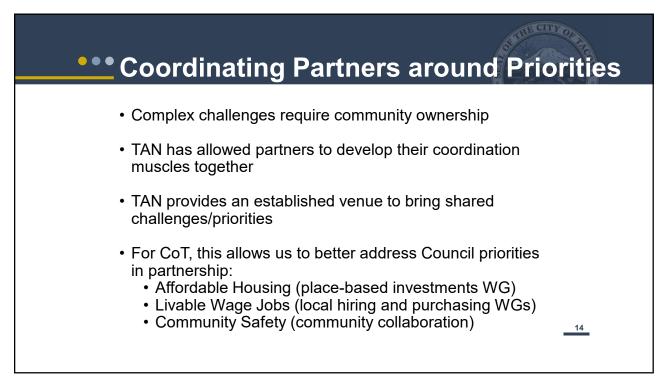

## Anchor Initiatives

- Buy Local
- Hire Local
- Live Local
- Public Safety Collaborative

The Tacoma Anchor Network is creating a new normal for how business is done by leveraging institutional assets to address economic, social, and racial inequities. We work collaboratively to keep resources circulating locally and ensure that all people who live here can work here and all people who work here can afford to live here.