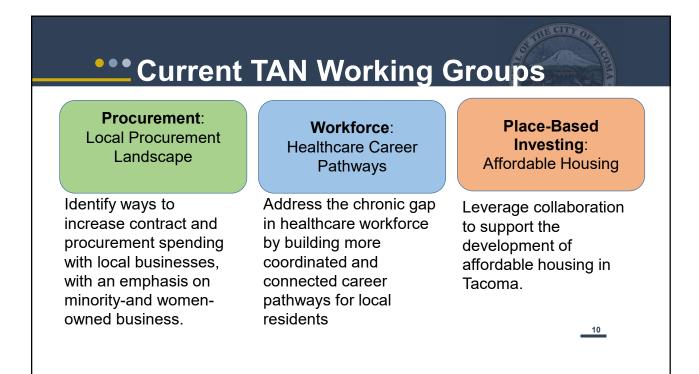

## •••• Newark, NJ

## **Newark Anchor Collaborative**

19 anchor institutions including...

- City of Newark
- Rutgers University-Newark
- New Jersey Institute
  of Technology
- RWJBarnabus Health
- University Hospital
- Prudential
- And more

## Anchor Initiatives

- Buy Local
- Hire Local
- Live Local
- Public Safety Collaborative









The Tacoma Anchor Network is creating a new normal for how business is done by leveraging institutional assets to address economic, social, and racial inequities. We work collaboratively to keep resources circulating locally and ensure that all people who live here can work here and all people who work here can afford to live here.