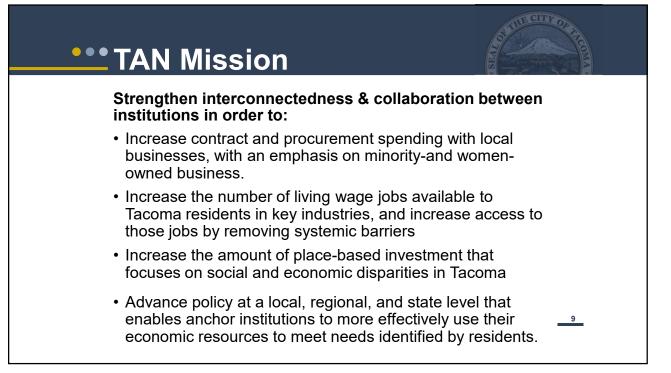

## Anchor Initiatives

- Buy Local
- Hire Local
- Live Local
- Public Safety Collaborative

The Tacoma Anchor Network is creating a new normal for how business is done by leveraging institutional assets to address economic, social, and racial inequities. We work collaboratively to keep resources circulating locally and ensure that all people who live here can work here and all people who work here can afford to live here.