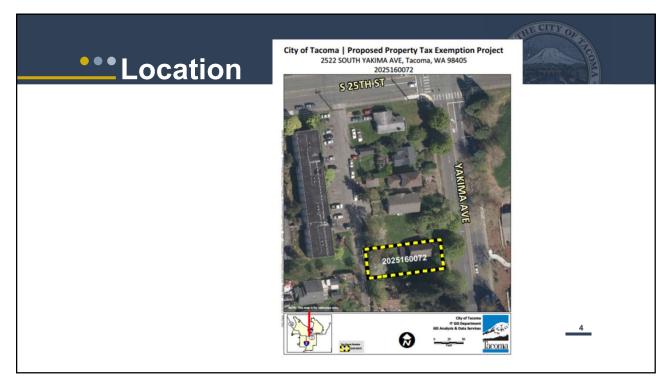

<list-item><list-item><list-item><list-item>

## ••• Overview

| Number of units | Type of Unit      | Average Size | Expected Rental Rate               |
|-----------------|-------------------|--------------|------------------------------------|
|                 | Market Rate       |              |                                    |
| 1               | One Bed, One Bath | 450 SQFT     | \$1500                             |
| 2               | Two Bed, two Bath | 1110 SQFT    | \$1700                             |
|                 | Regulated Rate    |              |                                    |
| 1               | One Bed, One Bath | 450 SQFT     | \$1425 including utility allowance |
|                 |                   |              | 3                                  |



|                                                               | STUD CITY OF |
|---------------------------------------------------------------|--------------|
| Fiscal Implications                                           |              |
|                                                               |              |
| Taxes Generated                                               |              |
| Projected Total Sales Tax <b>Generated</b> for City           | \$47,000     |
| Projected Sales Tax <b>Generated</b> for City by construction | \$9,100      |
| Total Projected Sales Tax Generated                           | d \$56,100   |
| Taxes Exempted                                                |              |
| Projected Total Taxes to be Exempt by Cit                     | y \