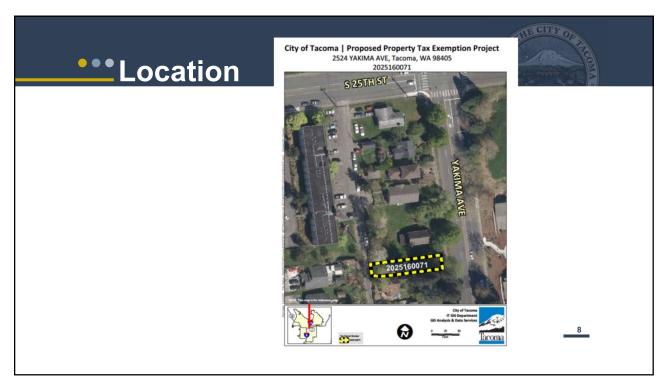

| \$37,100     |



## ••••Overview

| Number of units | Type of Unit      | Average Size | Expected Rental Rate                 |
|-----------------|-------------------|--------------|--------------------------------------|
|                 | Market Rate       |              |                                      |
| 3               | One Bed, One Bath | 450 SQFT     | \$1500                               |
| 3               | Two Bed, Two Bath | 1100 SQFT    | \$1700                               |
|                 | Regulated Rate    |              |                                      |
| 1               | One Bed, One Bath | 450 SQFT     | \$1425 (including utility allowance) |
| 1               | Two Bed, Two Bath | 1100 SQFT    | \$1603 (including utility allowance) |



|                                                               | THE CITY OF |
|---------------------------------------------------------------|-------------|
| Fiscal Implications                                           |             |
|                                                               |             |
| Taxes Generated                                               |             |
| Projected Total Sales Tax <b>Generated</b> for City           | \$94,000    |
| Projected Sales Tax <b>Generated</b> for City by construction | \$18,200    |
| Total Projected Sales Tax Generated                           | \$112,200   |
| Taxes Exempted                                                |             |
| Projected Total Taxes to be Exempt by City                    | \$38,000