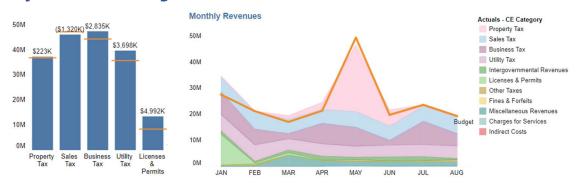

#### **Major Revenue Categories**

- Property Tax on track with projections
- · Utility Tax is up due to Power wholesaling market trends
- · Licenses and Permits is higher than originally anticipated
- Sales Tax below forecast, OMB is reprojecting for remainder of 2023 and 2024

## **September 2023 Revenue Projections**

| General Fund       | Adopted 2023 | Adopted 2024 | Revised 2023 | Revised 2024 | Difference |
|--------------------|--------------|--------------|--------------|--------------|------------|
| Property Tax       | \$67 M       | \$68.5 M     | \$67 M       | \$68.5 M     | -          |
| Sales Tax*         | \$72.8 M     | \$74.3 M     | \$70.4 M     | \$71.8 M     | (\$4.9 M)  |
| Business Tax       | \$59.5 M     | \$61 M       | \$ 62.4 M    | \$61 M       | \$2.8 M    |
| Utility Tax*       | \$53.2 M     | \$55 M       | \$56.9 M     | \$53.5 M     | \$2.2 M    |
| Licenses & Permit* | \$10 M       | \$10.1 M     | \$15 M       | \$19 M       | \$13.9 M   |
| Other Revenues     | \$38.5 M     | \$ 37.7 M    | \$40.3 M     | \$37.7 M     | \$1.8 M    |
| Total              |              |              |              |              | \$ 15.8 M  |

| REET Fund               | Adopted 2023 | Adopted 2024 | Revised 2023 | Revised 2024 | Difference |
|-------------------------|--------------|--------------|--------------|--------------|------------|
| Real Estate Excise Tax* | \$12.4 M     | \$11.1 M     | \$8.5 M      | \$8.9 M      | (\$6.1 M)  |

<sup>\*</sup>Revenue category reprojected in response to ongoing trends

4