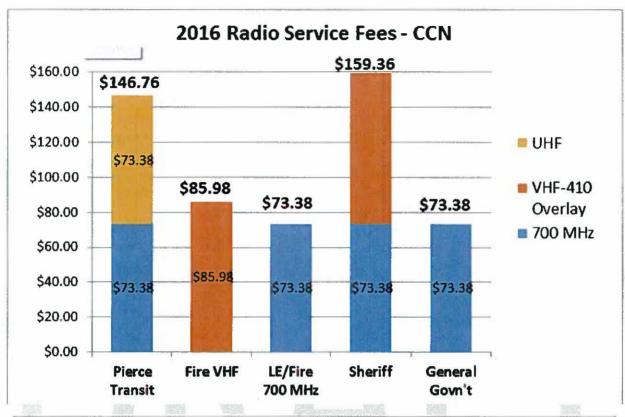

#### Memorandum of Understanding Radio System Access Fees for 2016

This Memorandum of Understanding ("MOU") is entered into between South Sound 911 ("SS911"), the City of Tacoma ("Tacoma"), and Pierce County/Pierce Transit (Combined Communications Network – CCN) ("CCN"), collectively the "Parties", to address public safety radio system access fees ("Fees") from January 1 through December 31, 2016.

Whereas, Tacoma is the owner of the 800 MHz radio system ("800 System") and assesses Fees for system use based on respective operating costs; and

Whereas, CCN is the owner of the 700 MHz/VHF System and plans to assess fees for system use based on its operating costs; and

Whereas, the police and fire departments in Pierce County listed in Appendix "A" (the "Agencies"), using either the 800 System or 700/VHF System for primary radio communications, have requested SS911 to help establish a uniform 2016 Fee of \$30 per month per radio to be charged by Tacoma and CCN ("Owners"); and