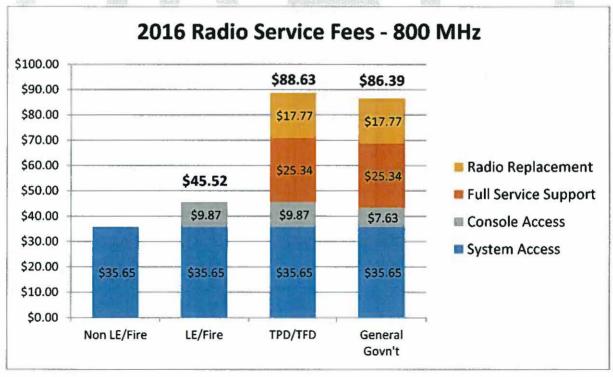

Whereas, Tacoma is the owner of the 800 MHz radio system ("800 System") and assesses Fees for system use based on respective operating costs; and

Whereas, CCN is the owner of the 700 MHz/VHF System and plans to assess fees for system use based on its operating costs; and

Whereas, the police and fire departments in Pierce County listed in Appendix "A" (the "Agencies"), using either the 800 System or 700/VHF System for primary radio communications, have requested SS911 to help establish a uniform 2016 Fee of \$30 per month per radio to be charged by Tacoma and CCN ("Owners"); and