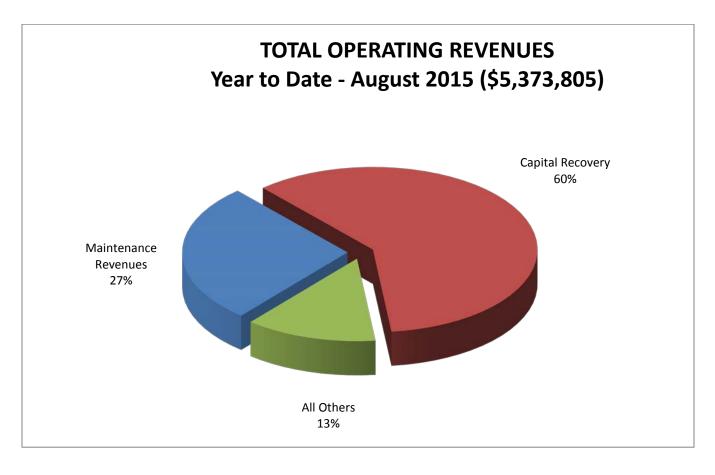

These statements should be read in conjunction with the Management Discussion and Analysis in the June 2016 Financial Report.

YEAR TO DATE

| ALICHOR        | ALICHEE        | 2016/2015             | DEDGEME           |
|----------------|----------------|-----------------------|-------------------|
| AUGUST<br>2016 | AUGUST<br>2015 | 2016/2015<br>VARIANCE | PERCENT<br>CHANGE |
| 2010           | 2013           | VARIANCE              | CHANGE            |
| \$1,478,702    | \$1,466,668    | \$12,034              | 0.8%              |
| 3,068,618      | 3,213,994      | (145,376)             | -4.5%             |
| 552,055        | 570,591        | (18,536)              | -3.2%             |
| 29,432         | 41,256         | (11,824)              | -28.7%            |
| 78,984         | 81,296         | (2,312)               | -2.8%             |
| 5,207,791      | 5,373,805      | (166,014)             | -3.1%             |
|                |                |                       |                   |
|                |                |                       |                   |
| 1,737,238      | 1,767,411      | (30,173)              | -1.7%             |
| 21,800         | 5,221          | 16,579                | 317.5%            |
| 1,759,038      | 1,772,632      | (13,594)              | -0.8%             |
| 204,452        | 223,708        | (19,256)              | -8.6%             |
| 931,838        | 834,170        | 97,668                | 11.7%             |
| 2,002,051      | 1,974,738      | 27,313                | 1.4%              |
| 4,897,379      | 4,805,248      | 92,131                | 1.9%              |
|                |                |                       |                   |
| 310,412        | 568,557        | (258,145)             | -45.4%            |
|                |                |                       |                   |
| 96,367         | 19,245         | 77,122                | 400.7%            |
| 152,768        | -              | 152,768               | -                 |
| 6,875          | 2,000          | 4,875                 | 243.8%            |
| 256,010        | 21,245         | 234,765               | 1105.0%           |
|                |                |                       |                   |
| 566,422        | 589,802        | (23,380)              | -4.0%             |
| 2,181          | _              | 2,181                 | _                 |
| 2,101          |                | 2,101                 |                   |
| 568,603        | 589,802        | (\$21,199)            | -3.6%             |
|                |                | •                     |                   |
| 44,366,741     | 42,871,215     |                       |                   |
|                |                |                       |                   |
| \$44,935,344   | \$43,461,017   |                       |                   |