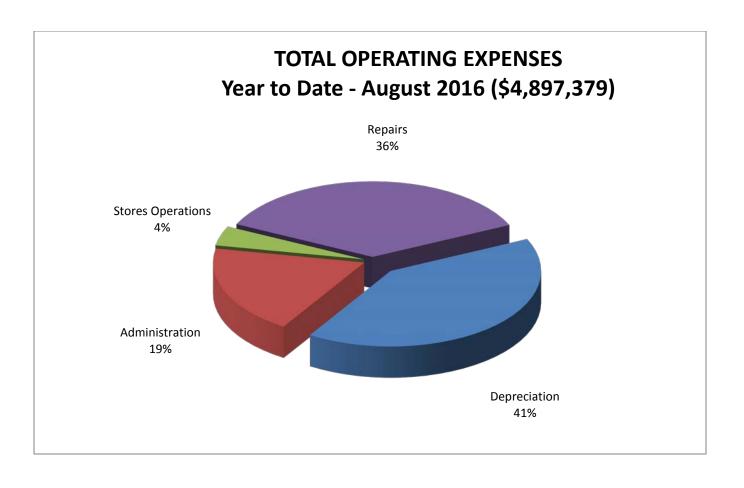

These statements should be read in conjunction with the Management Discussion and Analysis in the June 2016 Financial Report.

YEAR TO DATE

| ALICHOR        | ALICHEE        | 2016/2015             | DEDGEME           |
|----------------|----------------|-----------------------|-------------------|
| AUGUST<br>2016 | AUGUST<br>2015 | 2016/2015<br>VARIANCE | PERCENT<br>CHANGE |
| 2010           | 2013           | VARIANCE              | CHANGE            |
| \$1,478,702    | \$1,466,668    | \$12,034              | 0.8%              |
| 3,068,618      | 3,213,994      | (145,376)             | -4.5%             |
| 552,055        | 570,591        | (18,536)              | -3.2%             |
| 29,432         | 41,256         | (11,824)              | -28.7%            |
| 78,984         | 81,296         | (2,312)               | -2.8%             |
| 5,207,791      | 5,373,805      | (166,014)             | -3.1%             |
|                |                |                       |                   |
|                |                |                       |                   |
| 1,737,238      | 1,767,411      | (30,173)              | -1.7%             |
| 21,800         | 5,221          | 16,579                | 317.5%            |
| 1,759,038      | 1,772,632      | (13,594)              | -0.8%             |
| 204,452        | 223,708        | (19,256)              | -8.6%             |
| 931,838        | 834,170        | 97,668                | 11.7%             |
| 2,002,051      | 1,974,738      | 27,313                | 1.4%              |
| 4,897,379      | 4,805,248      | 92,131                | 1.9%              |
|                |                |                       |                   |
| 310,412        | 568,557        | (258,145)             | -45.4%            |
|                |                |                       |                   |
| 96,367         | 19,245         | 77,122                | 400.7%            |
| 152,768        | -              | 152,768               | -                 |
| 6,875          | 2,000          | 4,875                 | 243.8%            |
| 256,010        | 21,245         | 234,765               | 1105.0%           |
|                |                |                       |                   |
| 566,422        | 589,802        | (23,380)              | -4.0%             |
| 2,181          | _              | 2,181                 | _                 |
| 2,101          |                | 2,101                 |                   |
| 568,603        | 589,802        | (\$21,199)            | -3.6%             |
|                |                | •                     |                   |
| 44,366,741     | 42,871,215     |                       |                   |
|                |                |                       |                   |
| \$44,935,344   | \$43,461,017   |                       |                   |