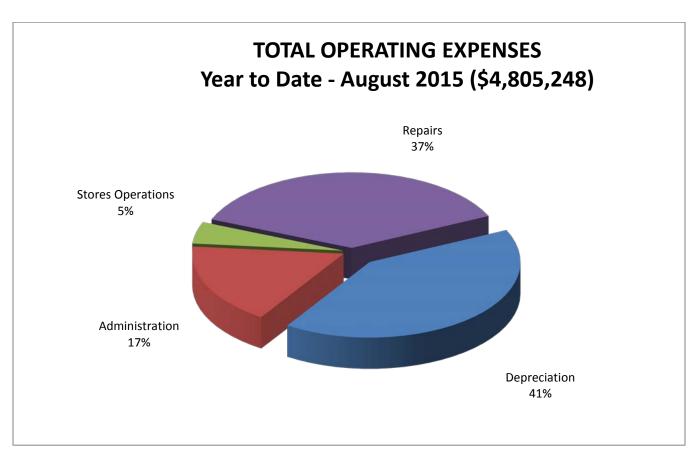

These statements should be read in conjunction with the Management Discussion and Analysis in the June 2016 Financial Report.

YEAR TO DATE

| ALICHOR        | ALICHEE        | 2016/2015             | DEDGEME           |
|----------------|----------------|-----------------------|-------------------|
| AUGUST<br>2016 | AUGUST<br>2015 | 2016/2015<br>VARIANCE | PERCENT<br>CHANGE |
| 2010           | 2013           | VARIANCE              | CHANGE            |
| \$1,478,702    | \$1,466,668    | \$12,034              | 0.8%              |
| 3,068,618      | 3,213,994      | (145,376)             | -4.5%             |
| 552,055        | 570,591        | (18,536)              | -3.2%             |
| 29,432         | 41,256         | (11,824)              | -28.7%            |
| 78,984         | 81,296         | (2,312)               | -2.8%             |
| 5,207,791      | 5,373,805      | (166,014)             | -3.1%             |
|                |                |                       |                   |
|                |                |                       |                   |
| 1,737,238      | 1,767,411      | (30,173)              | -1.7%             |
| 21,800         | 5,221          | 16,579                | 317.5%            |
| 1,759,038      | 1,772,632      | (13,594)              | -0.8%             |
| 204,452        | 223,708        | (19,256)              | -8.6%             |
| 931,838        | 834,170        | 97,668                | 11.7%             |
| 2,002,051      | 1,974,738      | 27,313                | 1.4%              |
| 4,897,379      | 4,805,248      | 92,131                | 1.9%              |
|                |                |                       |                   |
| 310,412        | 568,557        | (258,145)             | -45.4%            |
|                |                |                       |                   |
| 96,367         | 19,245         | 77,122                | 400.7%            |
| 152,768        | -              | 152,768               | -                 |
| 6,875          | 2,000          | 4,875                 | 243.8%            |
| 256,010        | 21,245         | 234,765               | 1105.0%           |
|                |                |                       |                   |
| 566,422        | 589,802        | (23,380)              | -4.0%             |
| 2,181          | _              | 2,181                 | _                 |
| 2,101          |                | 2,101                 |                   |
| 568,603        | 589,802        | (\$21,199)            | -3.6%             |
|                |                | •                     |                   |
| 44,366,741     | 42,871,215     |                       |                   |
|                |                |                       |                   |
| \$44,935,344   | \$43,461,017   |                       |                   |