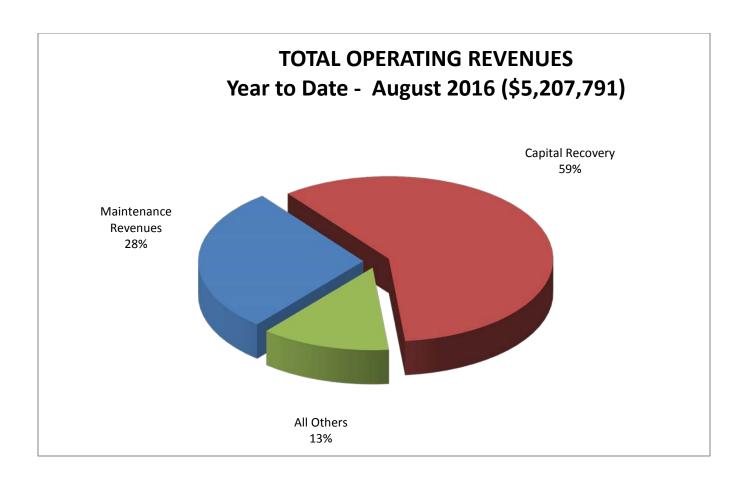

These statements should be read in conjunction with the Management Discussion and Analysis in the June 2016 Financial Report.

YEAR TO DATE

| ALICHOR        | ALICHEE        | 2016/2015             | DEDGEME           |
|----------------|----------------|-----------------------|-------------------|
| AUGUST<br>2016 | AUGUST<br>2015 | 2016/2015<br>VARIANCE | PERCENT<br>CHANGE |
| 2010           | 2013           | VARIANCE              | CHANGE            |
| \$1,478,702    | \$1,466,668    | \$12,034              | 0.8%              |
| 3,068,618      | 3,213,994      | (145,376)             | -4.5%             |
| 552,055        | 570,591        | (18,536)              | -3.2%             |
| 29,432         | 41,256         | (11,824)              | -28.7%            |
| 78,984         | 81,296         | (2,312)               | -2.8%             |
| 5,207,791      | 5,373,805      | (166,014)             | -3.1%             |
|                |                |                       |                   |
|                |                |                       |                   |
| 1,737,238      | 1,767,411      | (30,173)              | -1.7%             |
| 21,800         | 5,221          | 16,579                | 317.5%            |
| 1,759,038      | 1,772,632      | (13,594)              | -0.8%             |
| 204,452        | 223,708        | (19,256)              | -8.6%             |
| 931,838        | 834,170        | 97,668                | 11.7%             |
| 2,002,051      | 1,974,738      | 27,313                | 1.4%              |
| 4,897,379      | 4,805,248      | 92,131                | 1.9%              |
|                |                |                       |                   |
| 310,412        | 568,557        | (258,145)             | -45.4%            |
|                |                |                       |                   |
| 96,367         | 19,245         | 77,122                | 400.7%            |
| 152,768        | -              | 152,768               | -                 |
| 6,875          | 2,000          | 4,875                 | 243.8%            |
| 256,010        | 21,245         | 234,765               | 1105.0%           |
|                |                |                       |                   |
| 566,422        | 589,802        | (23,380)              | -4.0%             |
| 2,181          | _              | 2,181                 | _                 |
| 2,101          |                | 2,101                 |                   |
| 568,603        | 589,802        | (\$21,199)            | -3.6%             |
|                |                | •                     |                   |
| 44,366,741     | 42,871,215     |                       |                   |
|                |                |                       |                   |
| \$44,935,344   | \$43,461,017   |                       |                   |