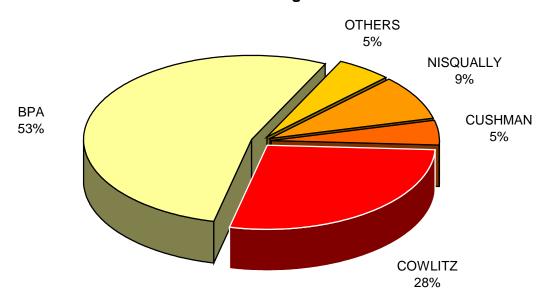

|
| 4,237,334         | 5,032,783         | (795,449)             |                   |
|                   |                   |                       |                   |
| (3,493,229)       | (3,999,544)       | 506,315               | 12.7%             |

This page has been left blank intentionally.

# **Supplemental Data**

#### SALES OF ELECTRIC ENERGY Year to Date - August 2016 & 2015



■ YTD Aug 2016 □ YTD Aug 2015

### TOTAL POWER BILLED Year to Date - August 2016 & 2015



■ YTD Aug 2016 □ YTD Aug 2015

#### SALES OF ELECTRIC ENERGY Year to Date - Aug 2016 (\$254,268,000)



#### SALES OF ELECTRIC ENERGY Year to Date - Aug 2015 (\$248,816,627)



POWER SOURCES (\*)
Year to Date August 2016 & 2015



■ YTD Aug 2016 □ YTD Aug 2015

POWER SOURCES (\*) Year to Date - August 2016



POWER SOURCES (\*) Year to Date - August 2015



### TOTAL OPERATING EXPENSES \* Year to Date - Aug 2016 (\$249,174,295)



# TOTAL OPERATING EXPENSES \* Year to Date - Aug 2015 (\$251,862,184)



<sup>\*</sup> City Gross Earnings Taxes are not included in Total Operating Expenses.