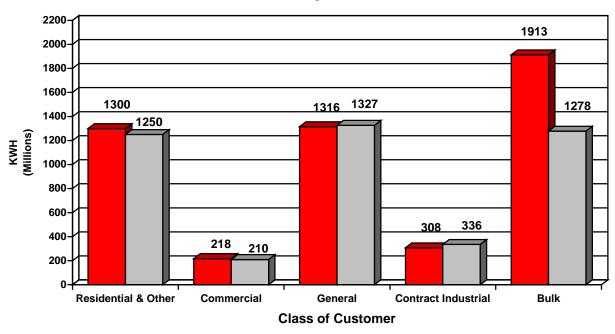

#### SUMMARY OF REVENUES AND BILLINGS August 31, 2016 AND August 31, 2015

|                                         | For the month of August 2016 | For the month of<br>August 2015 |
|-----------------------------------------|------------------------------|---------------------------------|
| OPERATING REVENUE                       |                              |                                 |
| Sales of Electric Energy                |                              |                                 |
| Residential                             | \$10,313,210                 | \$9,471,229                     |
| Commercial                              | 2,349,758                    | 2,001,420                       |
| General                                 | 10,237,517                   | 10,872,975                      |
| Contract Industrial                     | 1,899,481                    | 1,881,429                       |
| Public Street and Highway Lighting      | 109,573                      | 108,850                         |
| Sales to Other Electric Utilities       | 23,375                       | 23,314                          |
| Total Sales to Customers                | 24,932,914                   | 24,359,217                      |
| Bulk Power Sales                        | 2,214,537                    | 2,596,632                       |
| Total Sales of Electric Energy          | 27,147,451                   | 26,955,849                      |
| Other Operating Revenue                 |                              |                                 |
| Rentals and Leases from Elect. Property | 208,270                      | 105,690                         |
| Wheeling                                | 826,720                      | 812,440                         |
| Service Fees and Other                  | 423,914                      | 450,787                         |
| Telecommunications Revenue              | 2,189,543                    | 2,155,108                       |
| Total Other Operating Revenues          | 3,648,447                    | 3,524,025                       |
| Total Other Operating Revenues          | 3,040,447                    | 3,324,023                       |
| TOTAL OPERATING REVENUES                | \$30,795,898                 | \$30,479,874                    |
| BILLINGS (Number of Months Billed)      |                              |                                 |
|                                         |                              |                                 |
| Residential                             | 170,075                      | 149,259                         |
| Commercial                              | 17,080                       | 13,926                          |
| General                                 | 3,106                        | 2,923                           |
| Contract Industrial                     | 2                            | 2                               |
| Public Streets and Highway Lighting     | 795                          | 717                             |
| Sales to Other Utilities                | 1                            | 1                               |
| TOTAL BILLINGS                          | 191,059                      | 166,828                         |
|                                         |                              |                                 |

| YEAR TO DATE  |               | OVER             |         |  |
|---------------|---------------|------------------|---------|--|
| August 31,    | August 31,    | (UNDER)          | PERCENT |  |
| 2016          | 2015          | 2015             | CHANGE  |  |
|               |               |                  |         |  |
|               |               |                  |         |  |
| \$107,299,231 | \$102,825,772 | \$4,473,459      | 4.4%    |  |
| 18,933,054    | 18,167,714    | 765,340          | 4.2%    |  |
| 77,852,122    | 77,808,081    | 44,041           | 0.1%    |  |
| 14,175,767    | 14,149,322    | 26,445           | 0.2%    |  |
| 957,714       | 956,869       | 845              | 0.1%    |  |
| 227,530       | 218,894       | 8,636            | 3.9%    |  |
| 219,445,418   | 214,126,652   | 5,318,766        | 2.5%    |  |
| 34,822,582    | 34,689,975    | 132,607          | 0.4%    |  |
| 254,268,000   | 248,816,627   | 5,451,373        | 2.2%    |  |
|               |               |                  |         |  |
|               |               |                  |         |  |
| 2,397,076     | 1,856,499     | 540,577          | 29.1%   |  |
| 6,611,432     | 6,514,398     | 97,034           | 1.5%    |  |
| 3,294,230     | 3,248,661     | 45,569           | 1.4%    |  |
| 17,745,246    | 18,163,184    | (417,938)        | -2.3%   |  |
| 30,047,984    | 29,782,742    | 265,242          | 0.9%    |  |
|               |               |                  |         |  |
| \$284,315,984 | \$278,599,369 | \$5,716,615      | 2.1%    |  |
| _             |               | _                |         |  |
|               |               |                  |         |  |
|               |               |                  |         |  |
| 1,267,561     | 1,242,449     | 25,112           | 2.0%    |  |
| 126,196       | 123,719       | 2,477            | 2.0%    |  |
| 21,393        | 21,745        | (352)            | -1.6%   |  |
| 16            | 16            | (332)            | 0.0%    |  |
|               |               | -<br>1 <i>66</i> |         |  |
| 7,358         | 7,192         | 166              | 2.3%    |  |
| 8             | 8             |                  | 0.0%    |  |
| 1,422,532     | 1,395,129     | 27,403           | 2.0%    |  |
|               |               |                  |         |  |