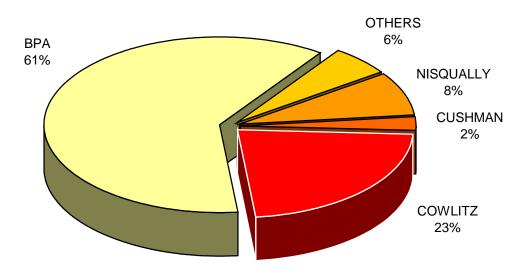

,449)             |                   |
|                   |                   |                       |                   |
| (3,493,229)       | (3,999,544)       | 506,315               | 12.7%             |

This page has been left blank intentionally.

# **Supplemental Data**

#### SALES OF ELECTRIC ENERGY Year to Date - August 2016 & 2015



■ YTD Aug 2016 □ YTD Aug 2015

### TOTAL POWER BILLED Year to Date - August 2016 & 2015



■ YTD Aug 2016 □ YTD Aug 2015

#### SALES OF ELECTRIC ENERGY Year to Date - Aug 2016 (\$254,268,000)



#### SALES OF ELECTRIC ENERGY Year to Date - Aug 2015 (\$248,816,627)



POWER SOURCES (\*)
Year to Date August 2016 & 2015



■ YTD Aug 2016 □ YTD Aug 2015

POWER SOURCES (\*) Year to Date - August 2016



POWER SOURCES (\*) Year to Date - August 2015



### TOTAL OPERATING EXPENSES \* Year to Date - Aug 2016 (\$249,174,295)



# TOTAL OPERATING EXPENSES \* Year to Date - Aug 2015 (\$251,862,184)



<sup>\*</sup> City Gross Earnings Taxes are not included in Total Operating Expenses.