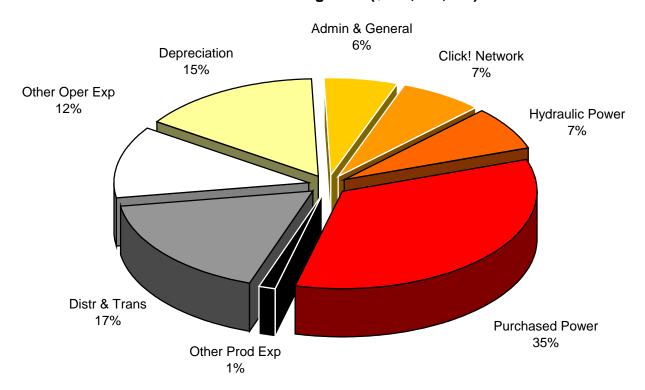

|                       |                   |
| (3,493,229)       | (3,999,544)       | 506,315               | 12.7%             |

This page has been left blank intentionally.

# **Supplemental Data**

#### SALES OF ELECTRIC ENERGY Year to Date - August 2016 & 2015



■ YTD Aug 2016 □ YTD Aug 2015

### TOTAL POWER BILLED Year to Date - August 2016 & 2015



■ YTD Aug 2016 □ YTD Aug 2015

#### SALES OF ELECTRIC ENERGY Year to Date - Aug 2016 (\$254,268,000)



#### SALES OF ELECTRIC ENERGY Year to Date - Aug 2015 (\$248,816,627)



POWER SOURCES (\*)
Year to Date August 2016 & 2015



■ YTD Aug 2016 □ YTD Aug 2015

POWER SOURCES (\*) Year to Date - August 2016



POWER SOURCES (\*) Year to Date - August 2015



### TOTAL OPERATING EXPENSES \* Year to Date - Aug 2016 (\$249,174,295)



# TOTAL OPERATING EXPENSES \* Year to Date - Aug 2015 (\$251,862,184)



<sup>\*</sup> City Gross Earnings Taxes are not included in Total Operating Expenses.