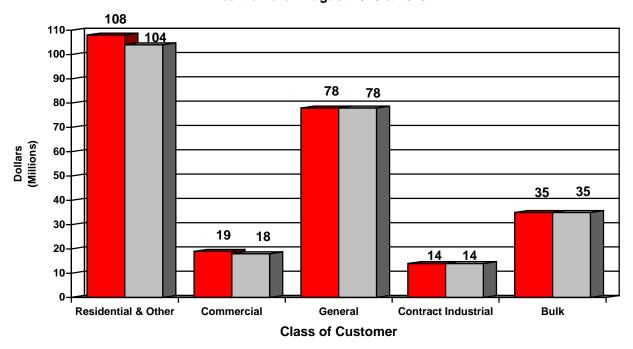

#### SUMMARY OF REVENUES AND BILLINGS August 31, 2016 AND August 31, 2015

|                                         | For the month of August 2016 | For the month of<br>August 2015 |
|-----------------------------------------|------------------------------|---------------------------------|
| OPERATING REVENUE                       |                              |                                 |
| Sales of Electric Energy                |                              |                                 |
| Residential                             | \$10,313,210                 | \$9,471,229                     |
| Commercial                              | 2,349,758                    | 2,001,420                       |
| General                                 | 10,237,517                   | 10,872,975                      |
| Contract Industrial                     | 1,899,481                    | 1,881,429                       |
| Public Street and Highway Lighting      | 109,573                      | 108,850                         |
| Sales to Other Electric Utilities       | 23,375                       | 23,314                          |
| Total Sales to Customers                | 24,932,914                   | 24,359,217                      |
| Bulk Power Sales                        | 2,214,537                    | 2,596,632                       |
| Total Sales of Electric Energy          | 27,147,451                   | 26,955,849                      |
| Other Operating Revenue                 |                              |                                 |
| Rentals and Leases from Elect. Property | 208,270                      | 105,690                         |
| Wheeling                                | 826,720                      | 812,440                         |
| Service Fees and Other                  | 423,914                      | 450,787                         |
| Telecommunications Revenue              | 2,189,543                    | 2,155,108                       |
| Total Other Operating Revenues          | 3,648,447                    | 3,524,025                       |
| Total Other Operating Revenues          | 3,040,447                    | 3,324,023                       |
| TOTAL OPERATING REVENUES                | \$30,795,898                 | \$30,479,874                    |
| BILLINGS (Number of Months Billed)      |                              |                                 |
|                                         |                              |                                 |
| Residential                             | 170,075                      | 149,259                         |
| Commercial                              | 17,080                       | 13,926                          |
| General                                 | 3,106                        | 2,923                           |
| Contract Industrial                     | 2                            | 2                               |
| Public Streets and Highway Lighting     | 795                          | 717                             |
| Sales to Other Utilities                | 1                            | 1                               |
| TOTAL BILLINGS                          | 191,059                      | 166,828                         |
|                                         |                              |                                 |

| YEAR TO DATE  |               | OVER             |         |  |
|---------------|---------------|------------------|---------|--|
| August 31,    | August 31,    | (UNDER)          | PERCENT |  |
| 2016          | 2015          | 2015             | CHANGE  |  |
|               |               |                  |         |  |
|               |               |                  |         |  |
| \$107,299,231 | \$102,825,772 | \$4,473,459      | 4.4%    |  |
| 18,933,054    | 18,167,714    | 765,340          | 4.2%    |  |
| 77,852,122    | 77,808,081    | 44,041           | 0.1%    |  |
| 14,175,767    | 14,149,322    | 26,445           | 0.2%    |  |
| 957,714       | 956,869       | 845              | 0.1%    |  |
| 227,530       | 218,894       | 8,636            | 3.9%    |  |
| 219,445,418   | 214,126,652   | 5,318,766        | 2.5%    |  |
| 34,822,582    | 34,689,975    | 132,607          | 0.4%    |  |
| 254,268,000   | 248,816,627   | 5,451,373        | 2.2%    |  |
|               |               |                  |         |  |
|               |               |                  |         |  |
| 2,397,076     | 1,856,499     | 540,577          | 29.1%   |  |
| 6,611,432     | 6,514,398     | 97,034           | 1.5%    |  |
| 3,294,230     | 3,248,661     | 45,569           | 1.4%    |  |
| 17,745,246    | 18,163,184    | (417,938)        | -2.3%   |  |
| 30,047,984    | 29,782,742    | 265,242          | 0.9%    |  |
|               |               |                  |         |  |
| \$284,315,984 | \$278,599,369 | \$5,716,615      | 2.1%    |  |
| _             |               | _                |         |  |
|               |               |                  |         |  |
|               |               |                  |         |  |
| 1,267,561     | 1,242,449     | 25,112           | 2.0%    |  |
| 126,196       | 123,719       | 2,477            | 2.0%    |  |
| 21,393        | 21,745        | (352)            | -1.6%   |  |
| 16            | 16            | (332)            | 0.0%    |  |
|               |               | -<br>1 <i>66</i> |         |  |
| 7,358         | 7,192         | 166              | 2.3%    |  |
| 8             | 8             |                  | 0.0%    |  |
| 1,422,532     | 1,395,129     | 27,403           | 2.0%    |  |
|               |               |                  |         |  |