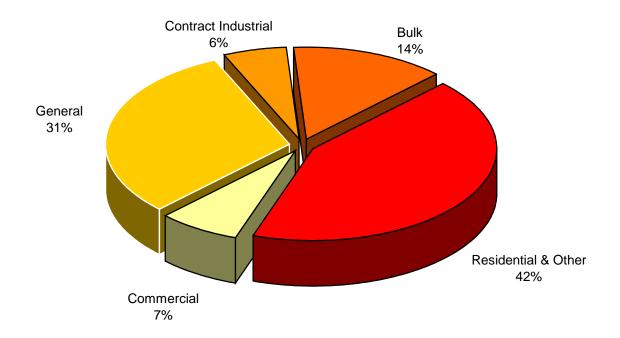

#### SUMMARY OF REVENUES AND BILLINGS August 31, 2016 AND August 31, 2015

|                                         | For the month of August 2016 | For the month of<br>August 2015 |
|-----------------------------------------|------------------------------|---------------------------------|
| OPERATING REVENUE                       |                              |                                 |
| Sales of Electric Energy                |                              |                                 |
| Residential                             | \$10,313,210                 | \$9,471,229                     |
| Commercial                              | 2,349,758                    | 2,001,420                       |
| General                                 | 10,237,517                   | 10,872,975                      |
| Contract Industrial                     | 1,899,481                    | 1,881,429                       |
| Public Street and Highway Lighting      | 109,573                      | 108,850                         |
| Sales to Other Electric Utilities       | 23,375                       | 23,314                          |
| Total Sales to Customers                | 24,932,914                   | 24,359,217                      |
| Bulk Power Sales                        | 2,214,537                    | 2,596,632                       |
| Total Sales of Electric Energy          | 27,147,451                   | 26,955,849                      |
| Other Operating Revenue                 |                              |                                 |
| Rentals and Leases from Elect. Property | 208,270                      | 105,690                         |
| Wheeling                                | 826,720                      | 812,440                         |
| Service Fees and Other                  | 423,914                      | 450,787                         |
| Telecommunications Revenue              | 2,189,543                    | 2,155,108                       |
| Total Other Operating Revenues          | 3,648,447                    | 3,524,025                       |
| Total Other Operating Revenues          | 3,040,447                    | 3,324,023                       |
| TOTAL OPERATING REVENUES                | \$30,795,898                 | \$30,479,874                    |
| BILLINGS (Number of Months Billed)      |                              |                                 |
|                                         |                              |                                 |
| Residential                             | 170,075                      | 149,259                         |
| Commercial                              | 17,080                       | 13,926                          |
| General                                 | 3,106                        | 2,923                           |
| Contract Industrial                     | 2                            | 2                               |
| Public Streets and Highway Lighting     | 795                          | 717                             |
| Sales to Other Utilities                | 1                            | 1                               |
| TOTAL BILLINGS                          | 191,059                      | 166,828                         |
|                                         |                              |                                 |

| YEAR TO DATE  |               | OVER             |         |  |
|---------------|---------------|------------------|---------|--|
| August 31,    | August 31,    | (UNDER)          | PERCENT |  |
| 2016          | 2015          | 2015             | CHANGE  |  |
|               |               |                  |         |  |
|               |               |                  |         |  |
| \$107,299,231 | \$102,825,772 | \$4,473,459      | 4.4%    |  |
| 18,933,054    | 18,167,714    | 765,340          | 4.2%    |  |
| 77,852,122    | 77,808,081    | 44,041           | 0.1%    |  |
| 14,175,767    | 14,149,322    | 26,445           | 0.2%    |  |
| 957,714       | 956,869       | 845              | 0.1%    |  |
| 227,530       | 218,894       | 8,636            | 3.9%    |  |
| 219,445,418   | 214,126,652   | 5,318,766        | 2.5%    |  |
| 34,822,582    | 34,689,975    | 132,607          | 0.4%    |  |
| 254,268,000   | 248,816,627   | 5,451,373        | 2.2%    |  |
|               |               |                  |         |  |
|               |               |                  |         |  |
| 2,397,076     | 1,856,499     | 540,577          | 29.1%   |  |
| 6,611,432     | 6,514,398     | 97,034           | 1.5%    |  |
| 3,294,230     | 3,248,661     | 45,569           | 1.4%    |  |
| 17,745,246    | 18,163,184    | (417,938)        | -2.3%   |  |
| 30,047,984    | 29,782,742    | 265,242          | 0.9%    |  |
|               |               |                  |         |  |
| \$284,315,984 | \$278,599,369 | \$5,716,615      | 2.1%    |  |
| _             |               | _                |         |  |
|               |               |                  |         |  |
|               |               |                  |         |  |
| 1,267,561     | 1,242,449     | 25,112           | 2.0%    |  |
| 126,196       | 123,719       | 2,477            | 2.0%    |  |
| 21,393        | 21,745        | (352)            | -1.6%   |  |
| 16            | 16            | (332)            | 0.0%    |  |
|               |               | -<br>1 <i>66</i> |         |  |
| 7,358         | 7,192         | 166              | 2.3%    |  |
| 8             | 8             |                  | 0.0%    |  |
| 1,422,532     | 1,395,129     | 27,403           | 2.0%    |  |
|               |               |                  |         |  |