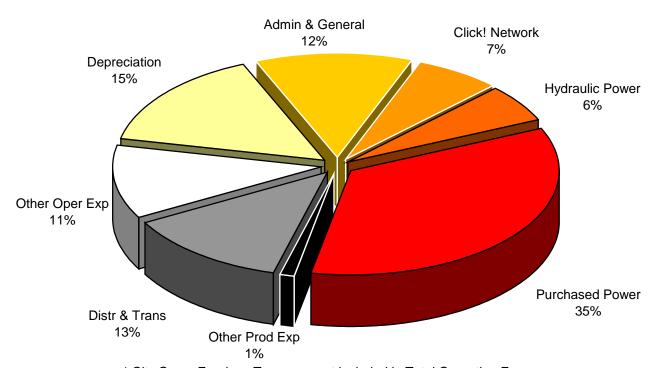

### STATEMENTS OF REVENUES, EXPENSES AND CHANGES IN NET POSITION August 31, 2016 AND August 31, 2015

|                                                | August 2016  | August 2015  |
|------------------------------------------------|--------------|--------------|
| OPERATING REVENUES                             |              |              |
| Sales of Electric Energy                       | \$27,147,451 | \$26,955,849 |
| Other Operating Revenues                       | 1,458,904    | 1,368,917    |
| Click! Network Operating Revenues              | 2,189,543    | 2,155,108    |
| Total Operating Revenue                        | 30,795,898   | 30,479,874   |
| OPERATING EXPENSES                             |              |              |
| Production Expense                             |              |              |
| Hydraulic Power Production                     | 2,567,219    | 2,097,328    |
| Other Production Expense                       | 421,416      | 325,981      |
| Total Expense Power Produced                   | 2,988,635    | 2,423,309    |
| Purchased Power                                | 10,645,331   | 10,914,139   |
| Total Production Expense                       | 13,633,966   | 13,337,448   |
| Transmission Expense                           | 2,773,485    | 1,972,125    |
| Distribution Expense                           | 2,786,328    | 2,125,264    |
| Click! Network Commercial Operations Expense . | 2,202,895    | 2,201,590    |
| Customer Accounts Expense (CIS)                | 1,086,830    | 925,137      |
| Conservation and Other Customer Assistance     | 1,128,940    | 864,457      |
| Taxes                                          | 1,136,188    | 1,099,291    |
| Depreciation                                   | 4,621,368    | 4,685,255    |
| Administrative and General                     | 2,022,232    | 3,536,084    |
| Total Operating Expenses                       | 31,392,232   | 30,746,651   |
| OPERATING INCOME (LOSS)                        | (596,334)    | (266,777)    |
| NON-OPERATING REVENUES (EXPENSES)              |              |              |
| Interest Income                                | 139,280      | 176,673      |
| Contribution to Family Need                    | (40,000)     | (40,000)     |
| Other Net Non-Op Revenues and Deductions       | 64,824       | 206,058      |
| Interest on Long-Term Debt                     | (1,623,496)  | (1,646,882)  |
| Amort. of Debt Related Costs                   | (25,294)     | (14,988)     |
| Interest Charged to Construction               | 306,056      | 315,311      |
| Total Non-Operating Revenues (Expenses)        | (1,178,630)  | (1,003,828)  |
| Net Income (Loss) Before Capital Contributions |              |              |
| and Transfers                                  | (1,774,964)  | (1,270,605)  |
| Capital Contributions                          |              |              |
| Cash                                           | 797,739      | 760,203      |
| Donated Fixed Assets                           | -            | -            |
| BABs and CREBs Interest Subsidies              | 329,553      | 329,553      |
| Transfers                                      |              |              |
| City Gross Earnings Tax                        |              | (1,932,512)  |
| Transfers from (to) Other Funds                |              |              |
| CHANGE IN NET POSITION                         | (2,906,434)  | (2,113,361)  |
| TOTAL NET POSITION - January 1                 |              |              |
| TOTAL NET POSITION - August 31                 |              |              |

| VEAD TO D     | A THE         | 2016         |          |
|---------------|---------------|--------------|----------|
| YEAR TO D     |               | OVER         | DDDGDNE  |
| August 31,    | August 31,    | (UNDER)      | PERCENT  |
| 2016          | 2015          | 2015         | CHANGE   |
| \$254,268,000 | \$248,816,627 | \$5,451,373  | 2.2%     |
| 12,302,738    | 11,619,558    | 683,180      | 5.9%     |
| 17,745,246    | 18,163,184    | (417,938)    | -2.3%    |
| 284,315,984   | 278,599,369   | 5,716,615    | 2.1%     |
|               |               |              |          |
| 18,059,330    | 14,987,564    | 3,071,766    | 20.5%    |
| 3,478,309     | 2,801,323     | 676,986      | 24.2%    |
| 21,537,639    | 17,788,887    | 3,748,752    | 21.1%    |
| 84,729,180    | 86,975,117    | (2,245,937)  | -2.6%    |
| 106,266,819   | 104,764,004   | 1,502,815    | 1.4%     |
| 21,266,697    | 16,061,732    | 5,204,965    | 32.4%    |
| 21,799,125    | 16,534,558    | 5,264,567    | 31.8%    |
| 17,001,141    | 17,129,945    | (128,804)    | -0.8%    |
| 9,164,630     | 8,132,802     | 1,031,828    | 12.7%    |
| 8,028,607     | 7,254,809     | 773,798      | 10.7%    |
| 13,043,924    | 12,913,864    | 130,060      | 1.0%     |
| 37,031,305    | 38,718,059    | (1,686,754)  | -4.4%    |
| 15,572,047    | 30,352,411    | (14,780,364) | -48.7%   |
| 249,174,295   | 251,862,184   | (2,687,889)  | -1.1%    |
| 35,141,689    | 26,737,185    | 8,404,504    | 31.4%    |
| 2,372,837     | 1,738,178     | 634,659      | 36.5%    |
| (320,000)     | (320,000)     | -            | 0.0%     |
| 1,001,534     | 614,797       | 386,737      | 62.9%    |
| (12,997,590)  | (15,871,291)  | 2,873,701    | -18.1%   |
| (202,349)     | (4,033,965)   | 3,831,616    | -95.0%   |
| 2,671,124     | 2,019,601     | 651,523      | 32.3%    |
| (7,474,444)   | (15,852,680)  | 8,378,236    | -52.9%   |
|               | ( - / / /     |              |          |
| 27,667,245    | 10,884,505    | 16,782,740   | 154.2%   |
| 3,900,063     | 3,399,530     | 500,533      | 14.7%    |
| 101,201       | 508,802       | (407,601)    | -80.1%   |
| 2,501,968     | 2,492,081     | 9,887        | 0.4%     |
| (20,348,401)  | (17,546,150)  | (2,802,251)  | 16.0%    |
| (2,181)       | -             | (2,181)      | 0.0%     |
| 13,819,895    | (261,232)     | 14,081,127   | -5390.3% |
| 825,933,297   | 822,803,061   | 3,130,236    | 0.4%     |
| 839,753,192   | 822,541,829   | 17,211,363   |          |