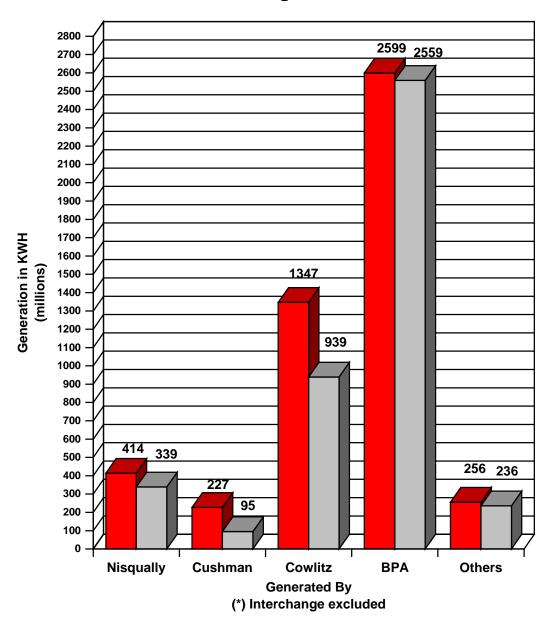

,796,140         | 2,548,799         | (752,659)             | -29.5%            |
| 4,237,334         | 5,032,783         | (795,449)             |                   |
|                   |                   |                       |                   |
| (3,493,229)       | (3,999,544)       | 506,315               | 12.7%             |

This page has been left blank intentionally.

# **Supplemental Data**

#### SALES OF ELECTRIC ENERGY Year to Date - August 2016 & 2015



■ YTD Aug 2016 □ YTD Aug 2015

### TOTAL POWER BILLED Year to Date - August 2016 & 2015



■ YTD Aug 2016 □ YTD Aug 2015

#### SALES OF ELECTRIC ENERGY Year to Date - Aug 2016 (\$254,268,000)



#### SALES OF ELECTRIC ENERGY Year to Date - Aug 2015 (\$248,816,627)



POWER SOURCES (\*)
Year to Date August 2016 & 2015



■ YTD Aug 2016 □ YTD Aug 2015

POWER SOURCES (\*) Year to Date - August 2016



POWER SOURCES (\*) Year to Date - August 2015



### TOTAL OPERATING EXPENSES \* Year to Date - Aug 2016 (\$249,174,295)



# TOTAL OPERATING EXPENSES \* Year to Date - Aug 2015 (\$251,862,184)



<sup>\*</sup> City Gross Earnings Taxes are not included in Total Operating Expenses.