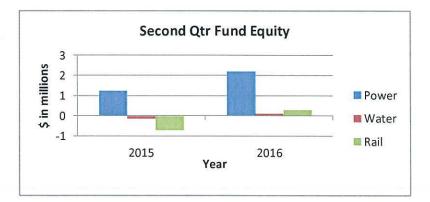

The Fund's equity was \$2.6 million and \$415,000 through June of 2016 and 2015 respectively. The following graph provides a visual presentation as to how the Fund's equity is shared.

William A. Gaines Director of Utilities/CEO

#### EQUITY DISTRIBUTION AS OF JUNE 30, 2016

|                             | TACOMA<br>POWER | TACOMA<br>WATER | TACOMA<br>RAIL | TOTAL       |
|-----------------------------|-----------------|-----------------|----------------|-------------|
| Balance January 1, 2016     | \$1,781,711     | \$70,547        | \$296,211      | \$2,148,469 |
| Contributions (Premiums)    | 450,000         | 120,000         | 50,000         | 620,000     |
| Claims (1)                  | (32,831)        | (36,020)        | (12,228)       | (81,079)    |
| Claims Handling Expense     | (5,535)         | (4,000)         | (27,790)       | (37,325)    |
| Administrative Expenses (2) | (33,010)        | (34,433)        | (19,553)       | (86,996)    |
| Interest Income (3)         | 43,517          | 2,339           | 5,774          | 51,630      |
| Balance June 30, 2016=      | \$2,203,852     | \$118,433       | \$292,414      | \$2,614,699 |