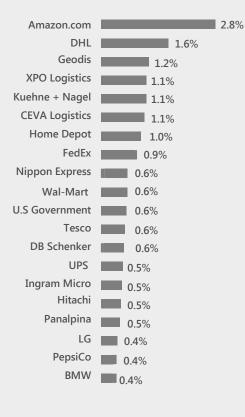

#### **Top 20 Customers**

Comprise only 16.9% of Net Effective Rent of Total 5,200 Customers

PROI OGIS.