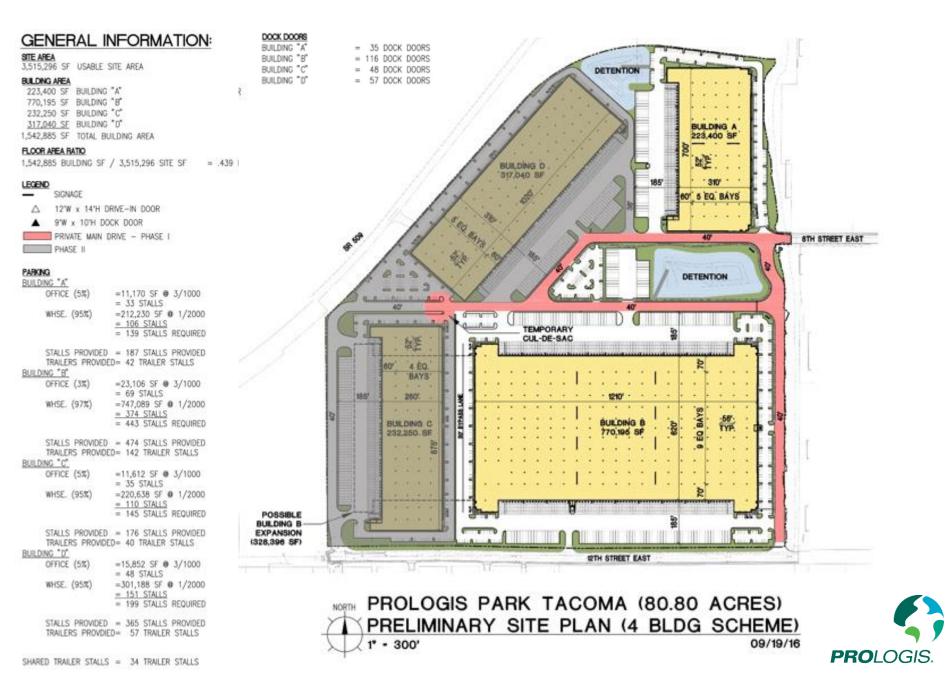

Awards and Recognition



### Accomplishments

- In 2015, listed for the 7th consecutive year in the Global 100 Most Sustainable Corporations in the World
- In 2015, ranked Top 20 on Newsweek's America's Greenest Companies for 2<sup>nd</sup> consecutive year
- Listed in CR Magazine's Top 10 Industry Sector Best Corporate Citizens for the Financials/Insurance/Real Estate sector
- Included in 2015 Dow Jones Sustainability North America and Asia Pacific Indices
- 7 GRESB Green Stars in 2015
- NAREIT Industrial Leader in the Light 2015 Award (4 consecutive years)



Dow Jones Sustainability Indices In Collaboration with RobecoSAM (





# Sustainability Attributes of Prologis LEED Certified Buildings



# Section 02



# Prologis Park Tacoma

#### Prologis Park Tacoma, Tacoma, Washington







#### PROLOGIS PARK TACOMA – RENDERING





## Section 03



# Road Improvements



### PROLOGIS PARK TACOMA – ROAD IMPROVEMENTS















# THANK YOU



Section 02