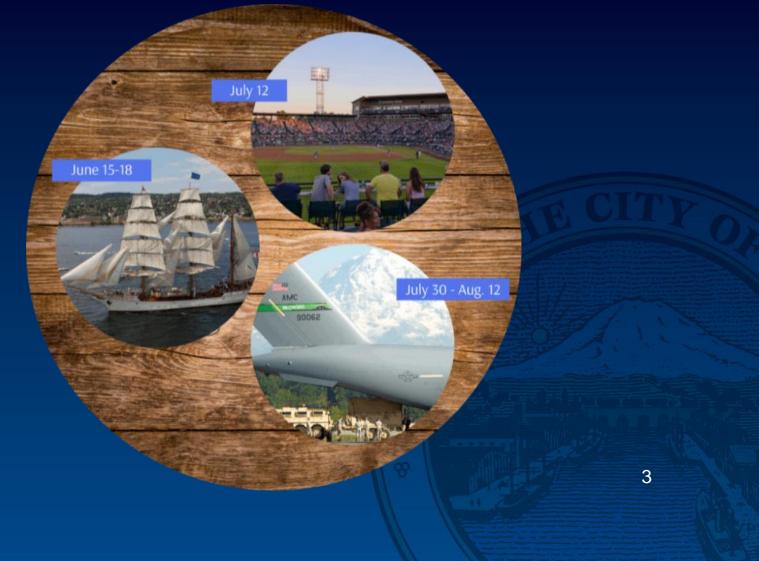

## Waterfront Activity

4

## **Festival of Sail Tacoma**

- June 15 18 on Foss Waterway
- 22 Ships
- 1 very large rubber duck

www.festofsailtacoma.com

## World Waterski Racing Championships

- July 26 August 2
- The world will be on our waterfront