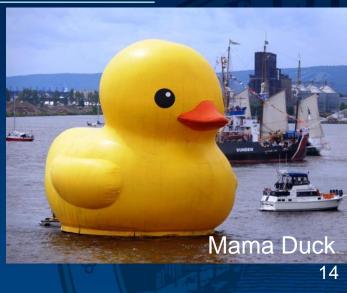

## **Festival of Sail Tacoma**

- June 15 18 on Foss Waterway
- 22 Ships
- 1 very large rubber duck

www.festofsailtacoma.com