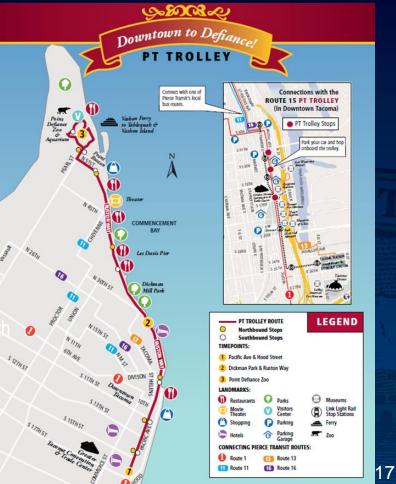

## Downtown to Defiance Pierce Transit Trolley

A partnership enhancing our economic vitality

# The Downtown to Defiance Experience

Hours of Operation Days per Week

Period Covered Cash Fare 10:30 am – 8:30 pm Friday – Sunday and Third Thursdays June 2 – Sept. 3, 2017 One Ride:\$1 Adult/You \$0.50 Discounted All Day Pass: \$5 Adult \$2.50 Discounted