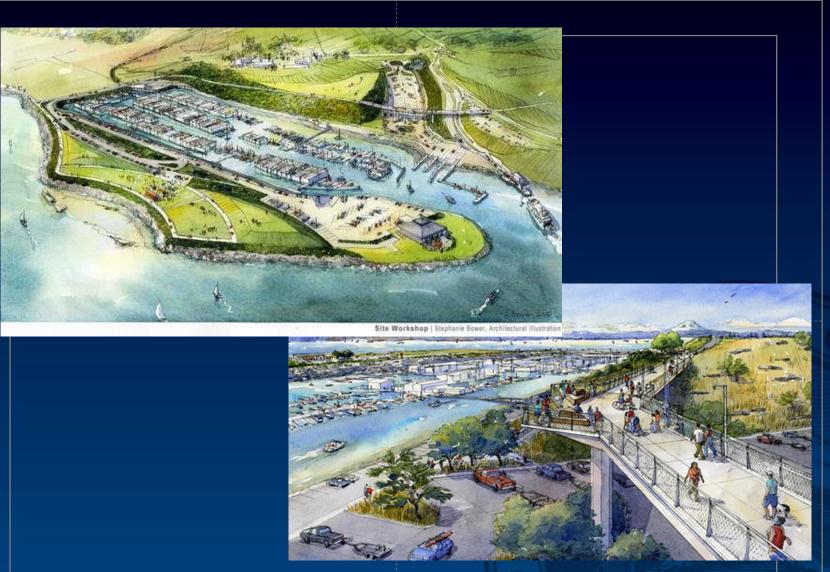

## **Point Defiance Marina**

- 8-Lane launch provides greater access
- Increased activities and rentals

9

#### Waterfront Park

- Actively underway
  - Entry, infrastructure
  - Bike- and pedestrian-only trail
  - 11-acre waterfront park
  - Wilson Walkway connection from Ruston
     Way to Point Defiance Park