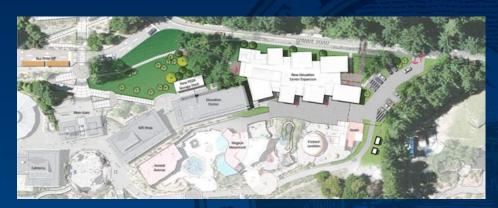

#### **Tacoma Waterfront**

- Goal: Develop a community vision to improve access to the waterfront
  - Improve safety and access
  - Prioritize infrastructure improvements
  - Work with the public, partner organizations and the business

#### **Destination Point Defiance**

- Enhance the experience
- Honor the park's character
- How:
  - Preservation
  - Stewardship
  - Access enhancements
  - Year-round programming

#### Waterfront Park

- Actively underway
  - Entry, infrastructure
  - Bike- and pedestrian-only trail
  - 11-acre waterfront park
  - Wilson Walkway connection from Ruston
     Way to Point Defiance Park