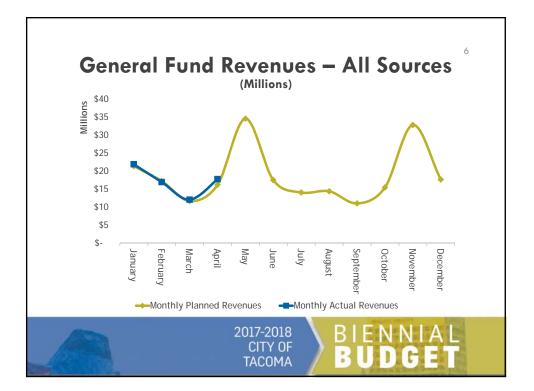

| General Fund Revenue Variance<br>(Millions) |                        |                          |                      |                 |  |
|---------------------------------------------|------------------------|--------------------------|----------------------|-----------------|--|
| Revenue Source                              | April BTD<br>2017 Plan | April BTD<br>2017 Actual | Variance<br>(Amount) | Variance<br>(%) |  |
| Sales Tax                                   | \$17.3                 | \$17.3 \$0.0             |                      | 0.0%            |  |
| Property Tax                                | 3.9                    | 3.7                      | (0.2)                | (5.7%)          |  |
| Business Tax                                | 18.4                   | 19.3                     | 0.9                  | 4.9%            |  |
| Utility Tax                                 | 15.5                   | 15.9                     | 0.4                  | 2.6%            |  |
| Other Revenue                               | 11.3                   | 12.4                     | 1.1                  | 9.7%            |  |
| Total                                       | \$66.4                 | \$68.6                   | \$2.2                | 3.3%            |  |
|                                             | C                      | 7-2018<br>ITY OF<br>COMA | BIEN<br>BUD          | NIAL<br>Get     |  |