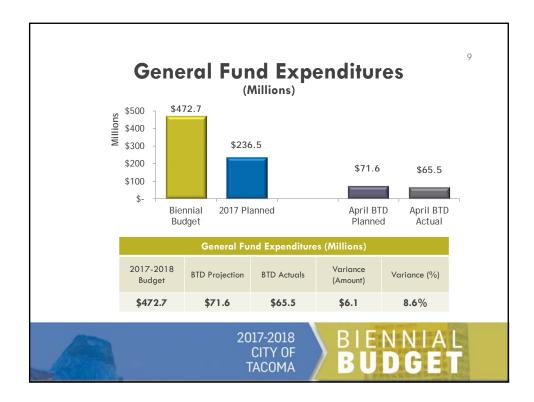

| Donardmont        | April BTD | April BTD   | Variance | Variance |
|-------------------|-----------|-------------|----------|----------|
| Department        | 2017 Plan | 2017 Actual | (Amount) | (%)      |
| Neigh & Comm Svcs | \$3.1     | \$2.1       | \$1.0    | 32.0%    |
| Police            | 25.0      | 23.3        | 1.7      | 6.9%     |
| Non-Departmental  | 13.9      | 11.3        | 2.6      | 18.9%    |
| Other Departments | 29.6      | 28.8        | 0.8      | 2.7%     |
| Total             | \$71.6    | \$65.5      | \$6.1    | 8.6%     |
|                   |           |             |          |          |