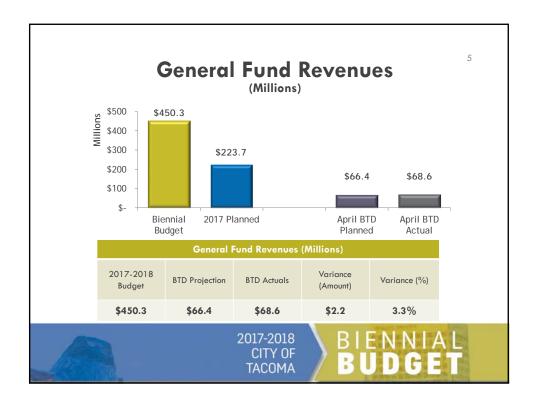

| General Fund Revenue Variance<br>(Millions) |                        |                          |                      |                 |  |
|---------------------------------------------|------------------------|--------------------------|----------------------|-----------------|--|
| Revenue Source                              | April BTD<br>2017 Plan | April BTD<br>2017 Actual | Variance<br>(Amount) | Variance<br>(%) |  |
| Sales Tax                                   | \$17.3                 | \$17.3 \$0.0             |                      | 0.0%            |  |
| Property Tax                                | 3.9                    | 3.7                      | (0.2)                | (5.7%)          |  |
| Business Tax                                | 18.4                   | 19.3                     | 0.9                  | 4.9%            |  |
| Utility Tax                                 | 15.5                   | 15.9                     | 0.4                  | 2.6%            |  |
| Other Revenue                               | 11.3                   | 12.4                     | 1.1                  | 9.7%            |  |
| Total                                       | \$66.4                 | \$68.6                   | \$2.2                | 3.3%            |  |
|                                             | C                      | 7-2018<br>ITY OF<br>COMA | BIEN<br>BUD          | NIAL<br>Get     |  |