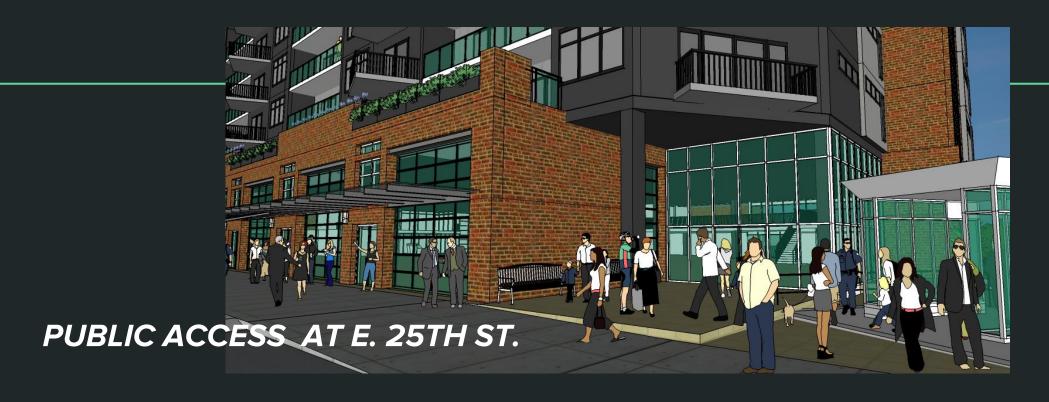

# Pedestrian and Bicycling Accessibility

- Pedestrian
  - Wide Sidewalks and Way Finding Safety
  - Well Marked Crosswalks
  - Good Lighting Design CPTED
  - Inviting Gathering Opportunities (indoor/outdoor plazas)
- Bicycling
  - Bike Storage / Bike Wash Encourage Use of Bikes
  - Bike Parking Along Edges of Retail / Market
  - Bike Lanes (City)