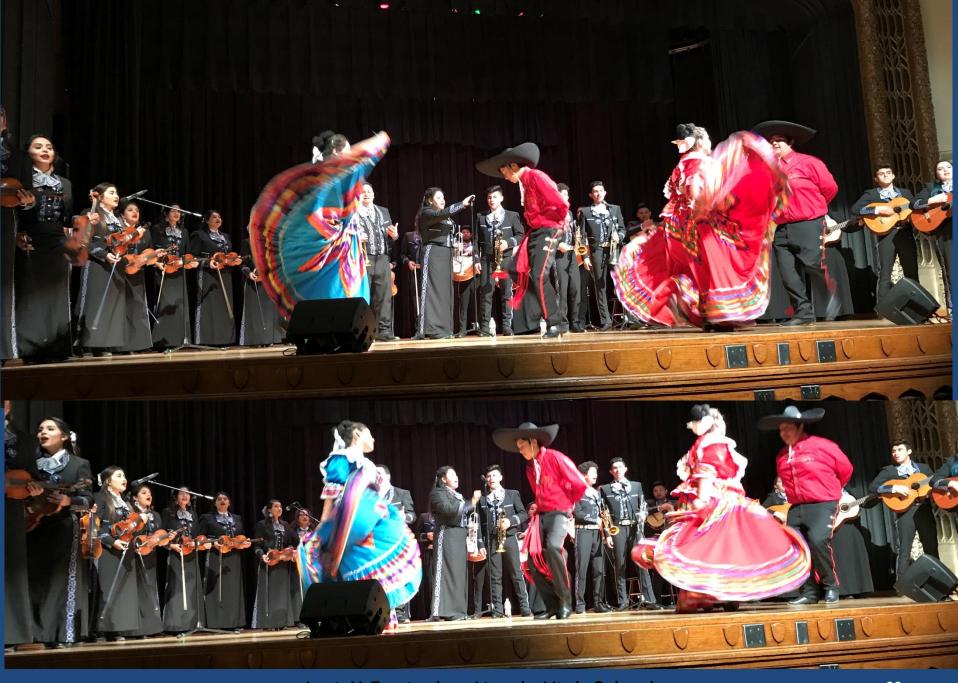

# THEATER DISTRICT ARTWALK SEPTEMBER 21, 2017

Gathering input

Tacomatheaterdistrict.com

**SOCIAL ACTION** 

LatinX Festival at Lincoln High School