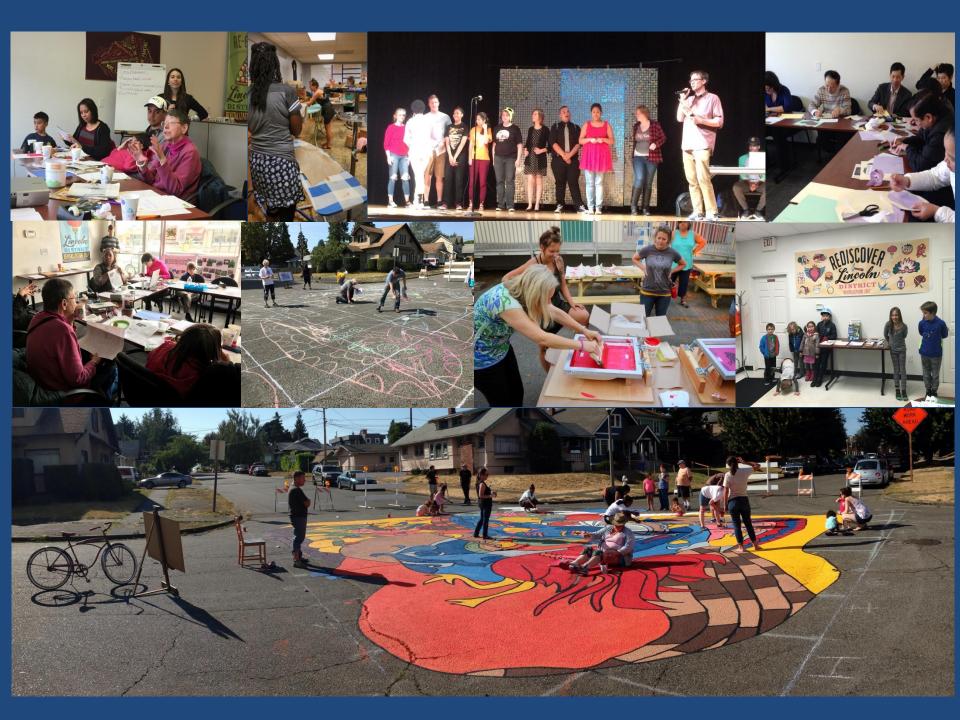

| Total                       |
| Revenue Generated to Local Government 2010                                           | \$1,473,000   | \$1,342,000  | \$2,815,000                 |
| Revenue Generated to Local Government 2015                                           | \$5,979,000   | \$799,77,00  | \$14,000,000                |







### Alma Mater



## Alma Mater



#### **MCKINLEY ARTIST LOFTS**



#### **MCKINLEY ARTIST LOFTS**





# **BIRDLOFT STUDIO**



# **BIRDLOFT STUDIO**



PLACEMAKING/PLANNING



#### Culture and Transportation Plan for the Theater District

City of Tacoma, Broadway Center for the Performing Arts, Pierce Transit

Spaceworks Tacoma





# THEATER DISTRICT ARTWALK SEPTEMBER 21, 2017









Gathering input

Tacomatheaterdistrict.com



**SOCIAL ACTION** 







LatinX Festival at Lincoln High School