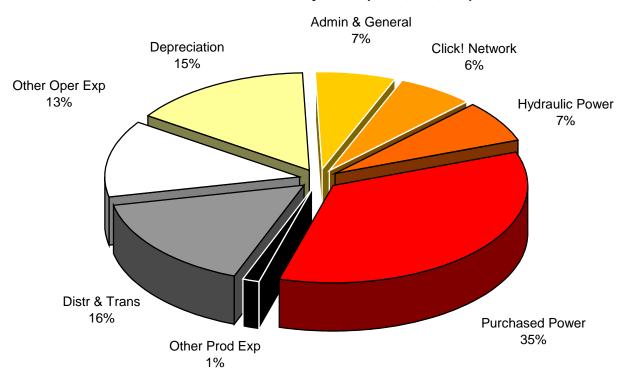

# TOTAL OPERATING EXPENSES \* Year to Date - July 2017 (\$224,060,723)

### CITY OF TACOMA, WASHINGTON DEPARTMENT OF PUBLIC UTILITIES