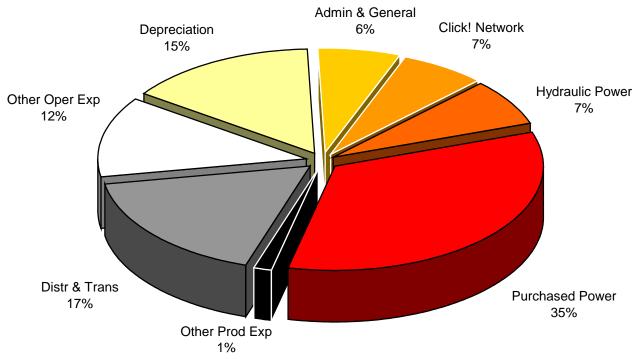

|             |         |

This page has been left blank intentionally.

# **Supplemental Data**

#### SALES OF ELECTRIC ENERGY Year to Date - July 2017 & 2016



■ YTD July 2017 ■ YTD July 2016

### TOTAL POWER BILLED Year to Date - July 2017 & 2016



■ YTD July 2017 ■ YTD July 2016

#### SALES OF ELECTRIC ENERGY Year to Date - July 2017 (\$241,356,302)



#### SALES OF ELECTRIC ENERGY Year to Date - July 2016 (\$227,120,548)



# POWER SOURCES (\*) Year to Date July 2017 & 2016



■ YTD July 2017 □ YTD July 2016

#### POWER SOURCES (\*) Year to Date - July 2017



#### POWER SOURCES (\*) Year to Date - July 2016



(\*) Interchange excluded

# TOTAL OPERATING EXPENSES \* Year to Date - July 2017 (\$224,060,723)



# TOTAL OPERATING EXPENSES \* Year to Date - July 2016 (\$217,782,060)



<sup>\*</sup> City Gross Earnings Taxes are not included in Total Operating Expenses.