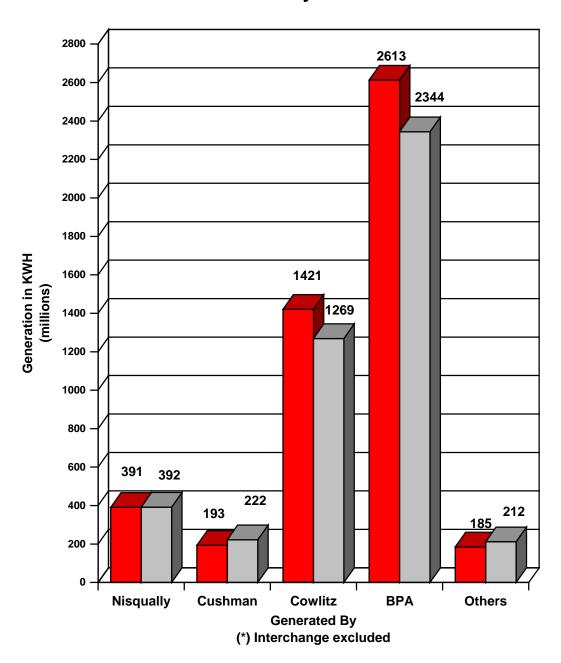

# POWER SOURCES (\*) Year to Date July 2017 & 2016

■ YTD July 2017 □ YTD July 2016

| YEAR TO         | י האתר          | 2017<br>OVER  |         |
|-----------------|-----------------|---------------|---------|
| July 31         | July 31         | (UNDER)       | PERCENT |
| 2017            | 2016            | 2016          | CHANGE  |
| 2017            | 2010            | 2010          | CHANGE  |
| 252,353,000     | 233,817,000     | 18,536,000    | 7.9%    |
| 138,221,000     | 158,536,000     | (20,315,000)  | -12.8%  |
| 390,574,000     | 392,353,000     | (1,779,000)   | -0.5%   |
| <del></del> -   |                 |               |         |
| 75,379,000      | 82,635,000      | (7,256,000)   | -8.8%   |
| 117,290,000     | 139,121,000     | (21,831,000)  | -15.7%  |
| 192,669,000     | 221,756,000     | (29,087,000)  | -13.1%  |
|                 |                 |               |         |
| 838,950,000     | 774,934,000     | 64,016,000    | 8.3%    |
| 582,068,000     | 493,883,000     | 88,185,000    | 17.9%   |
| 1,421,018,000   | 1,268,817,000   | 152,201,000   | 12.0%   |
| 10 240 000      | 21 004 000      | (1.744.000)   | 0.20    |
| 19,340,000      | 21,084,000      | (1,744,000)   | -8.3%   |
| 767,700         | 1,940,800       | (1,173,100)   | -60.4%  |
| 707,700         | 1,010,000       | (1,1,3,100)   | 00.10   |
| 19,042,000      | 17,116,000      | 1,926,000     | 11.3%   |
| <del></del> -   |                 |               |         |
| 145,756,000     | 172,045,000     | (26,289,000)  | -15.3%  |
|                 |                 |               |         |
| 2,189,166,700   | 2,095,111,800   | 94,054,900    | 4.5%    |
|                 |                 |               |         |
| 1,566,852,000   | 1,432,204,000   | 134,648,000   | 9.4%    |
| 1,045,958,000   | 912,066,000     | 133,892,000   | 14.7%   |
| (1,895,018,000) | (1,653,369,000) | (241,649,000) | 0.0%    |
| 2,906,958,700   | 2,786,012,800   | 120,945,900   | 4.3%    |
| 25,120,786      | 28,084,754      | (2,963,968)   | -10.6%  |
| 524,974         | 1,258,665       | (733,691)     | -58.3%  |
| 181,371         | 138,286         | 43,085        | 31.2%   |
| (18,830,000)    | (16,890,000)    | (1,940,000)   | 0.0%    |
| 23,690,633      | 622,675         | 23,067,958    | 0.0%    |
| 2,937,646,464   | 2,799,227,180   | 138,419,284   | 4.9%    |
|                 |                 |               |         |
|                 |                 |               |         |
|                 |                 |               |         |
| 896,442,000     | 824,789,000     | 71 652 000    | 8.7%    |
| 090,442,000     | 824,789,000     | 71,653,000    | 0.76    |
|                 |                 |               |         |
| 1,262,692,999   | 1,159,134,511   | 103,558,488   | 8.9%    |
| 198,446,680     | 190,022,549     | 8,424,131     | 4.4%    |
| 1,139,434,190   | 1,143,479,917   | (4,045,727)   | -0.4%   |
| 287,833,200     | 288,539,960     | (706,760)     | -0.2%   |
| 17,278,147      | 19,232,589      | (1,954,442)   | -10.2%  |
| 4,689,900       | 3,810,600       | 879,300       | 23.1%   |
| 2,910,375,116   | 2,804,220,127   | 106,154,989   | 3.8%    |
| 2,100,546,000   | 1,853,634,000   | 246,912,000   | 13.3%   |
| 5,010,921,116   | 4,657,854,127   | 353,066,989   | 7.6%    |
|                 |                 |               |         |