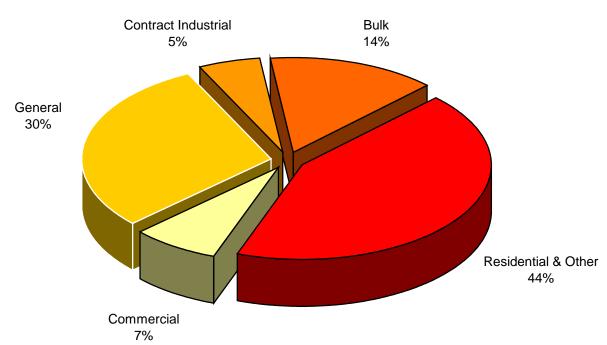

| 14,540,525   | 14,798,246   | (257,721)   | -1.7%   |
| 959,646      | 757,457      | 202,189     | 26.7%   |
| 2,146,120    | 2,136,082    | 10,038      | 0.5%    |
| 1,437,269    | 1,575,843    | (138,574)   | -8.8%   |
| 3,583,389    | 3,711,925    | (128,536)   |         |
| (2,623,743)  | (2,954,468)  | 330,725     | 11.2%   |
|              |              |             |         |

This page has been left blank intentionally.

# **Supplemental Data**

#### SALES OF ELECTRIC ENERGY Year to Date - July 2017 & 2016



■ YTD July 2017 ■ YTD July 2016

### TOTAL POWER BILLED Year to Date - July 2017 & 2016



■ YTD July 2017 ■ YTD July 2016

#### SALES OF ELECTRIC ENERGY Year to Date - July 2017 (\$241,356,302)



#### SALES OF ELECTRIC ENERGY Year to Date - July 2016 (\$227,120,548)



# POWER SOURCES (\*) Year to Date July 2017 & 2016



■ YTD July 2017 □ YTD July 2016

#### POWER SOURCES (\*) Year to Date - July 2017



#### POWER SOURCES (\*) Year to Date - July 2016



(\*) Interchange excluded

# TOTAL OPERATING EXPENSES \* Year to Date - July 2017 (\$224,060,723)



# TOTAL OPERATING EXPENSES \* Year to Date - July 2016 (\$217,782,060)



<sup>\*</sup> City Gross Earnings Taxes are not included in Total Operating Expenses.