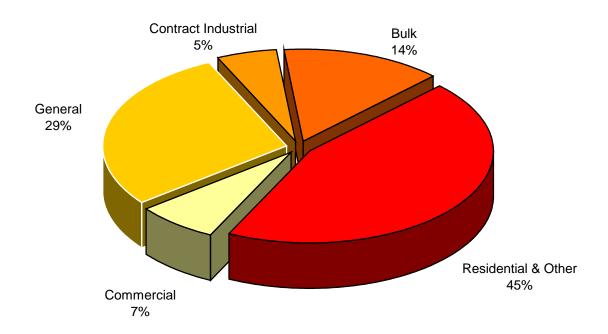

4      | 14.7%   |
| 3,827,858    | 4,050,403    | (222,545)   | -5.5%   |
| 14,540,525   | 14,798,246   | (257,721)   | -1.7%   |
| 959,646      | 757,457      | 202,189     | 26.7%   |
| 2,146,120    | 2,136,082    | 10,038      | 0.5%    |
| 1,437,269    | 1,575,843    | (138,574)   | -8.8%   |
| 3,583,389    | 3,711,925    | (128,536)   |         |
| (2,623,743)  | (2,954,468)  | 330,725     | 11.2%   |
|              |              |             |         |

This page has been left blank intentionally.

# **Supplemental Data**

#### SALES OF ELECTRIC ENERGY Year to Date - July 2017 & 2016



■ YTD July 2017 ■ YTD July 2016

### TOTAL POWER BILLED Year to Date - July 2017 & 2016



■ YTD July 2017 ■ YTD July 2016

#### SALES OF ELECTRIC ENERGY Year to Date - July 2017 (\$241,356,302)



#### SALES OF ELECTRIC ENERGY Year to Date - July 2016 (\$227,120,548)



# POWER SOURCES (\*) Year to Date July 2017 & 2016



■ YTD July 2017 □ YTD July 2016

#### POWER SOURCES (\*) Year to Date - July 2017



#### POWER SOURCES (\*) Year to Date - July 2016



(\*) Interchange excluded

# TOTAL OPERATING EXPENSES \* Year to Date - July 2017 (\$224,060,723)



# TOTAL OPERATING EXPENSES \* Year to Date - July 2016 (\$217,782,060)



<sup>\*</sup> City Gross Earnings Taxes are not included in Total Operating Expenses.