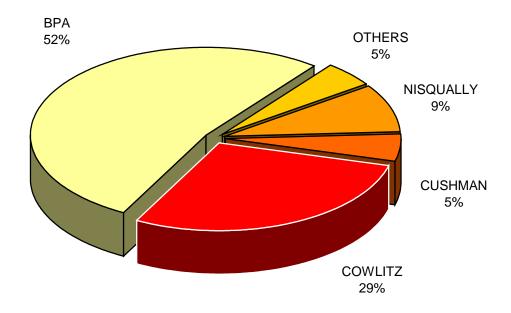

,843    | (138,574)   | -8.8%   |
| 3,583,389    | 3,711,925    | (128,536)   |         |
| (2,623,743)  | (2,954,468)  | 330,725     | 11.2%   |
|              |              |             |         |

This page has been left blank intentionally.

# **Supplemental Data**

#### SALES OF ELECTRIC ENERGY Year to Date - July 2017 & 2016



■ YTD July 2017 ■ YTD July 2016

### TOTAL POWER BILLED Year to Date - July 2017 & 2016



■ YTD July 2017 ■ YTD July 2016

#### SALES OF ELECTRIC ENERGY Year to Date - July 2017 (\$241,356,302)



#### SALES OF ELECTRIC ENERGY Year to Date - July 2016 (\$227,120,548)



# POWER SOURCES (\*) Year to Date July 2017 & 2016



■ YTD July 2017 □ YTD July 2016

#### POWER SOURCES (\*) Year to Date - July 2017



#### POWER SOURCES (\*) Year to Date - July 2016



(\*) Interchange excluded

# TOTAL OPERATING EXPENSES \* Year to Date - July 2017 (\$224,060,723)



# TOTAL OPERATING EXPENSES \* Year to Date - July 2016 (\$217,782,060)



<sup>\*</sup> City Gross Earnings Taxes are not included in Total Operating Expenses.