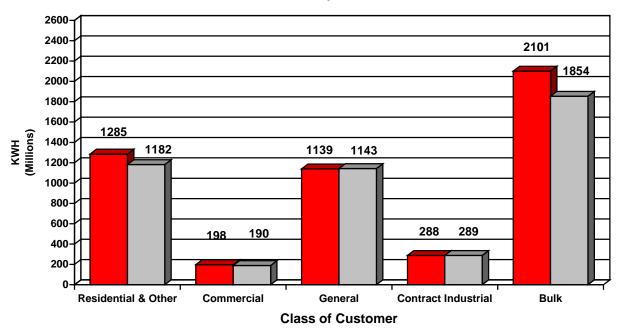

### TOTAL POWER BILLED Year to Date - July 2017 & 2016

■ YTD July 2017 ■ YTD July 2016

| YEAR TO         | י האתר          | 2017<br>OVER  |         |
|-----------------|-----------------|---------------|---------|
| July 31         | July 31         | (UNDER)       | PERCENT |
| 2017            | 2016            | 2016          | CHANGE  |
| 2017            | 2010            | 2010          | CHANGE  |
| 252,353,000     | 233,817,000     | 18,536,000    | 7.9%    |
| 138,221,000     | 158,536,000     | (20,315,000)  | -12.8%  |
| 390,574,000     | 392,353,000     | (1,779,000)   | -0.5%   |
| <del></del> -   |                 |               |         |
| 75,379,000      | 82,635,000      | (7,256,000)   | -8.8%   |
| 117,290,000     | 139,121,000     | (21,831,000)  | -15.7%  |
| 192,669,000     | 221,756,000     | (29,087,000)  | -13.1%  |
|                 |                 |               |         |
| 838,950,000     | 774,934,000     | 64,016,000    | 8.3%    |
| 582,068,000     | 493,883,000     | 88,185,000    | 17.9%   |
| 1,421,018,000   | 1,268,817,000   | 152,201,000   | 12.0%   |
| 10 240 000      | 21 004 000      | (1.744.000)   | 0.20    |
| 19,340,000      | 21,084,000      | (1,744,000)   | -8.3%   |
| 767,700         | 1,940,800       | (1,173,100)   | -60.4%  |
| 707,700         | 1,010,000       | (1,1,3,100)   | 00.10   |
| 19,042,000      | 17,116,000      | 1,926,000     | 11.3%   |
| <del></del> -   |                 |               |         |
| 145,756,000     | 172,045,000     | (26,289,000)  | -15.3%  |
|                 |                 |               |         |
| 2,189,166,700   | 2,095,111,800   | 94,054,900    | 4.5%    |
|                 |                 |               |         |
| 1,566,852,000   | 1,432,204,000   | 134,648,000   | 9.4%    |
| 1,045,958,000   | 912,066,000     | 133,892,000   | 14.7%   |
| (1,895,018,000) | (1,653,369,000) | (241,649,000) | 0.0%    |
| 2,906,958,700   | 2,786,012,800   | 120,945,900   | 4.3%    |
| 25,120,786      | 28,084,754      | (2,963,968)   | -10.6%  |
| 524,974         | 1,258,665       | (733,691)     | -58.3%  |
| 181,371         | 138,286         | 43,085        | 31.2%   |
| (18,830,000)    | (16,890,000)    | (1,940,000)   | 0.0%    |
| 23,690,633      | 622,675         | 23,067,958    | 0.0%    |
| 2,937,646,464   | 2,799,227,180   | 138,419,284   | 4.9%    |
|                 |                 |               |         |
|                 |                 |               |         |
|                 |                 |               |         |
| 896,442,000     | 824,789,000     | 71 652 000    | 8.7%    |
| 090,442,000     | 824,789,000     | 71,653,000    | 0.76    |
|                 |                 |               |         |
| 1,262,692,999   | 1,159,134,511   | 103,558,488   | 8.9%    |
| 198,446,680     | 190,022,549     | 8,424,131     | 4.4%    |
| 1,139,434,190   | 1,143,479,917   | (4,045,727)   | -0.4%   |
| 287,833,200     | 288,539,960     | (706,760)     | -0.2%   |
| 17,278,147      | 19,232,589      | (1,954,442)   | -10.2%  |
| 4,689,900       | 3,810,600       | 879,300       | 23.1%   |
| 2,910,375,116   | 2,804,220,127   | 106,154,989   | 3.8%    |
| 2,100,546,000   | 1,853,634,000   | 246,912,000   | 13.3%   |
| 5,010,921,116   | 4,657,854,127   | 353,066,989   | 7.6%    |
|                 |                 |               |         |