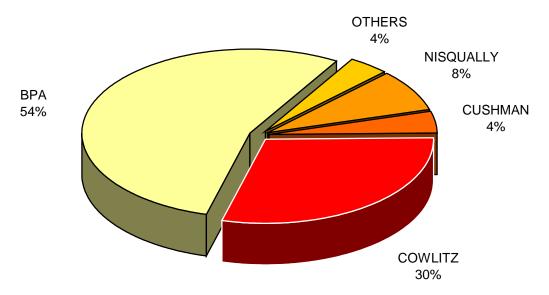

| 10,038      | 0.5%    |
| 1,437,269    | 1,575,843    | (138,574)   | -8.8%   |
| 3,583,389    | 3,711,925    | (128,536)   |         |
| (2,623,743)  | (2,954,468)  | 330,725     | 11.2%   |
|              |              |             |         |

This page has been left blank intentionally.

# **Supplemental Data**

#### SALES OF ELECTRIC ENERGY Year to Date - July 2017 & 2016



■ YTD July 2017 ■ YTD July 2016

### TOTAL POWER BILLED Year to Date - July 2017 & 2016



■ YTD July 2017 ■ YTD July 2016

#### SALES OF ELECTRIC ENERGY Year to Date - July 2017 (\$241,356,302)



#### SALES OF ELECTRIC ENERGY Year to Date - July 2016 (\$227,120,548)



# POWER SOURCES (\*) Year to Date July 2017 & 2016



■ YTD July 2017 □ YTD July 2016

#### POWER SOURCES (\*) Year to Date - July 2017



#### POWER SOURCES (\*) Year to Date - July 2016



(\*) Interchange excluded

# TOTAL OPERATING EXPENSES \* Year to Date - July 2017 (\$224,060,723)



# TOTAL OPERATING EXPENSES \* Year to Date - July 2016 (\$217,782,060)



<sup>\*</sup> City Gross Earnings Taxes are not included in Total Operating Expenses.