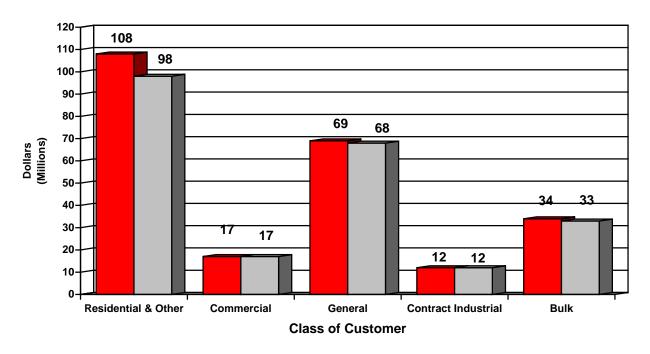

#### SALES OF ELECTRIC ENERGY Year to Date - July 2017 & 2016

■ YTD July 2017 ■ YTD July 2016

| July 31,<br>2017 | July 31,<br>2016 | OVER<br>(UNDER)<br>2016 | PERCENT |
|------------------|------------------|-------------------------|---------|
| <del>-</del>     | <del>-</del>     | ,                       | PERCENT |
| 2017             | 2010             | 2010                    | CHANGE  |
|                  |                  |                         | CHANGE  |
|                  |                  |                         |         |
| \$106,917,083    | \$96,986,021     | \$9,931,062             | 10.2%   |
| 17,476,938       | 16,583,295       | 893,643                 | 5.4%    |
| 68,990,826       | 67,614,605       | 1,376,221               | 2.0%    |
| 12,498,210       | 12,276,286       | 221,924                 | 1.8%    |
| 791,084          | 848,141          | (57,057)                | -6.7%   |
| 255,371          | 204,155          | 51,216                  | 25.1%   |
| 206,929,512      | 194,512,503      | 12,417,009              | 6.4%    |
| 34,426,790       | 32,608,045       | 1,818,745               | 5.6%    |
| 241,356,302      | 227,120,548      | 14,235,754              | 6.3%    |
|                  |                  |                         |         |
| 2,323,447        | 2,188,806        | 134,641                 | 6.2%    |
| 5,887,164        | 5,784,712        | 102,452                 | 1.8%    |
| 3,146,864        | 2,870,316        | 276,548                 | 9.6%    |
| 15,500,071       | 15,555,703       | (55,632)                | -0.4%   |
| 26,857,546       | 26,399,537       | 458,009                 | 1.7%    |
| \$268,213,848    | \$253,520,085    | \$14,693,763            | 5.8%    |
|                  |                  |                         |         |
| 1,580,611        | 1,551,799        | 28,812                  | 1.9%    |
| 157,886          | 155,111          | 2,775                   | 1.8%    |
| 26,189           | 26,591           | (402)                   | -1.5%   |
| 20               | 20               | =                       | 0.0%    |
| 9,536            | 9,337            | 199                     | 2.1%    |
| 10               | 10               | _                       | 0.0%    |
| 1,774,252        | 1,742,868        | 31,384                  | 1.8%    |