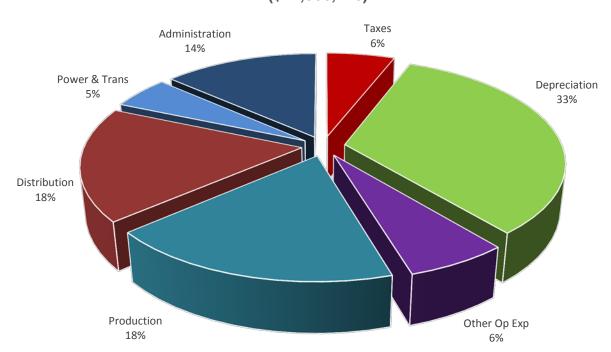

ly 748 gallons in every 100 cubic feet of water.

| MILLION | GALLONS, | AVERAGE | DAILY |
|---------|----------|---------|-------|
|         |          |         |       |
| JULY    |          | JU      | JLY   |
| 2017    |          | 20      | 16    |
| 24      | .78      |         | 25.74 |
| 10      | .68      |         | 9.32  |
| 15      | .30      |         | 14.58 |
| 2       | .92      |         | 3.76  |
| 53      | .68      |         | 53.40 |

This page has been left blank intentionally.

# **Supplemental Data**





#### WATER SALES Year to Date - July 2017 (\$40,991,376)



#### WATER SALES Year to Date - July 2016 (\$41,840,241)



#### TOTAL OPERATING EXPENSES Year to Date - July 2017 (\$43,518,085)



#### TOTAL OPERATING EXPENSES Year to Date - July 2016 (\$42,066,276)