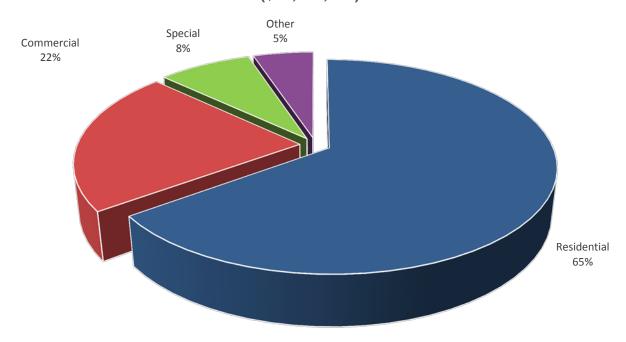

| 9,837.38 |
|                 |                          |          |          |          |

NOTE: For conversion purposes, there are approximately 748 gallons in every 100 cubic feet of water.

| MILLION | GALLONS, | AVERAGE | DAILY |
|---------|----------|---------|-------|
|         |          |         |       |
| JULY    |          | JU      | JLY   |
| 2017    |          | 20      | 16    |
| 24      | .78      |         | 25.74 |
| 10      | .68      |         | 9.32  |
| 15      | .30      |         | 14.58 |
| 2       | .92      |         | 3.76  |
| 53      | .68      |         | 53.40 |

This page has been left blank intentionally.

# **Supplemental Data**





#### WATER SALES Year to Date - July 2017 (\$40,991,376)



#### WATER SALES Year to Date - July 2016 (\$41,840,241)



#### TOTAL OPERATING EXPENSES Year to Date - July 2017 (\$43,518,085)



#### TOTAL OPERATING EXPENSES Year to Date - July 2016 (\$42,066,276)