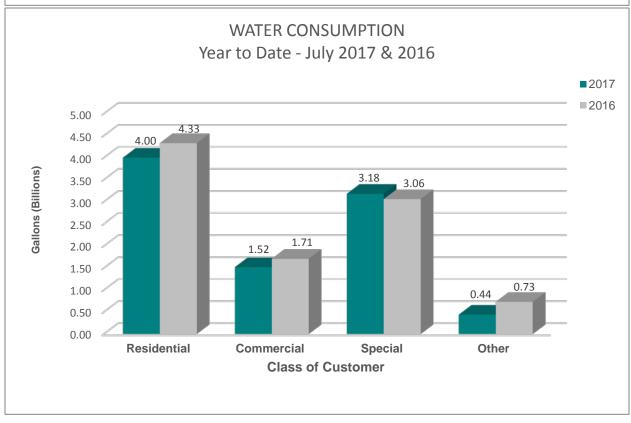

### SUMMARY OF WATER BILLED JULY 31, 2017 AND JULY 31, 2016

MILLION GALLONS, TOTAL

|                 | THE STORY CHESTON TO THE |          |          |          |
|-----------------|--------------------------|----------|----------|----------|
|                 | YEAR TO DATE             |          |          | DATE     |
|                 | JULY                     | JULY     | JULY 31  | JULY 31  |
|                 | 2017                     | 2016     | 2017     | 2016     |
| WATER BILLED    |                          |          |          |          |
| Residential and |                          |          |          |          |
| Domestic        | 768.15                   | 797.80   | 3,998.81 | 4,334.11 |
| Commercial and  |                          |          |          |          |
| Industrial      | 331.00                   | 288.82   | 1,521.09 | 1,711.95 |
|                 |                          |          |          |          |
| Special Rate    | 474.23                   | 452.09   | 3,181.58 | 3,059.19 |
| Sales to Other  |                          |          |          |          |
| Utilities       | 90.55                    | 116.44   | 440.37   | 732.13   |
|                 | 1,663.93                 | 1,655.15 | 9,141.85 | 9,837.38 |
|                 |                          |          |          |          |