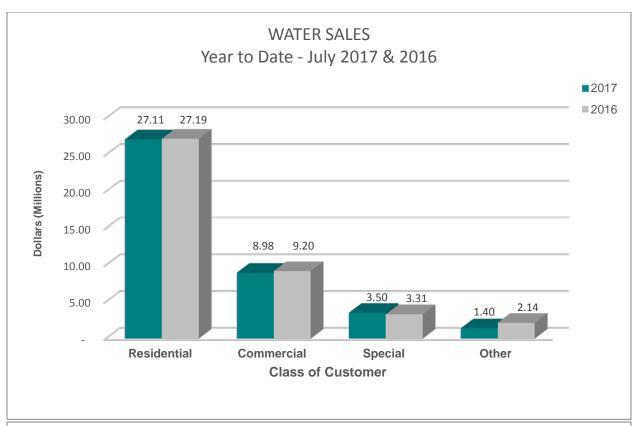

| VEAD T       | O DATE       | 2017<br>OVER |         |
|--------------|--------------|--------------|---------|
| JULY 31      | JULY 31      | (UNDER)      | PERCENT |
| 2017         | 2016         | 2016         | CHANGE  |
| 2017         | 2010         |              | CHANGE  |
| \$27,114,401 | \$27,186,969 | (\$72,568)   | -0.3%   |
| 8,975,598    | 9,197,613    | (222,015)    | -2.4%   |
| 3,504,956    | 3,312,100    | 192,856      | 5.8%    |
| 1,396,421    | 2,143,559    | (747,138)    | -34.9%  |
| \$40,991,376 | \$41,840,241 | (\$848,865)  | -2.0%   |
|              |              |              |         |
| 550 405      | 540, 500     | 12 727       | 1.00    |
| 660,436      | 648,639      | 11,797       | 1.8%    |
| 45,402       | 43,834       | 1,568        | 3.6%    |
| 119          | 119          |              | 0.0%    |
| 705,957      | 692,592      | 13,365       | 1.9%    |