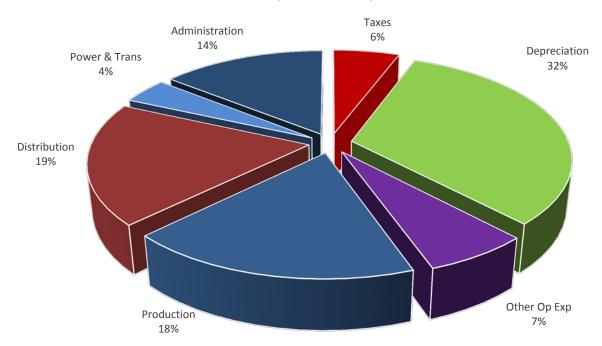

|          |

NOTE: For conversion purposes, there are approximately 748 gallons in every 100 cubic feet of water.

| MILLION | GALLONS, | AVERAGE | DAILY |
|---------|----------|---------|-------|
|         |          |         |       |
| JULY    |          | JU      | JLY   |
| 2017    |          | 20      | 16    |
| 24      | .78      |         | 25.74 |
| 10      | .68      |         | 9.32  |
| 15      | .30      |         | 14.58 |
| 2       | .92      |         | 3.76  |
| 53      | .68      |         | 53.40 |

This page has been left blank intentionally.

# **Supplemental Data**





#### WATER SALES Year to Date - July 2017 (\$40,991,376)



#### WATER SALES Year to Date - July 2016 (\$41,840,241)



#### TOTAL OPERATING EXPENSES Year to Date - July 2017 (\$43,518,085)



#### TOTAL OPERATING EXPENSES Year to Date - July 2016 (\$42,066,276)