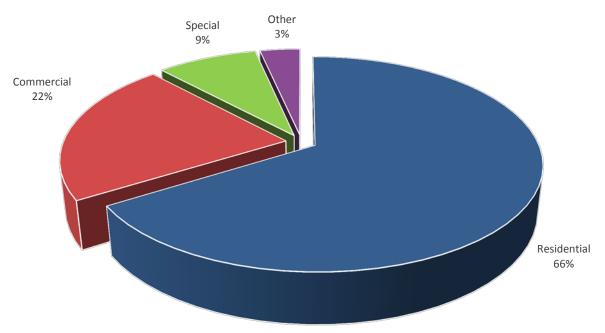

| 1,663.93                 | 1,655.15 | 9,141.85 | 9,837.38 |
|                 |                          |          |          |          |

NOTE: For conversion purposes, there are approximately 748 gallons in every 100 cubic feet of water.

| MILLION | GALLONS, | AVERAGE | DAILY |
|---------|----------|---------|-------|
|         |          |         |       |
| JULY    |          | JU      | JLY   |
| 2017    |          | 20      | 16    |
| 24      | .78      |         | 25.74 |
| 10      | .68      |         | 9.32  |
| 15      | .30      |         | 14.58 |
| 2       | .92      |         | 3.76  |
| 53      | .68      |         | 53.40 |

This page has been left blank intentionally.

# **Supplemental Data**





#### WATER SALES Year to Date - July 2017 (\$40,991,376)



#### WATER SALES Year to Date - July 2016 (\$41,840,241)



#### TOTAL OPERATING EXPENSES Year to Date - July 2017 (\$43,518,085)



#### TOTAL OPERATING EXPENSES Year to Date - July 2016 (\$42,066,276)