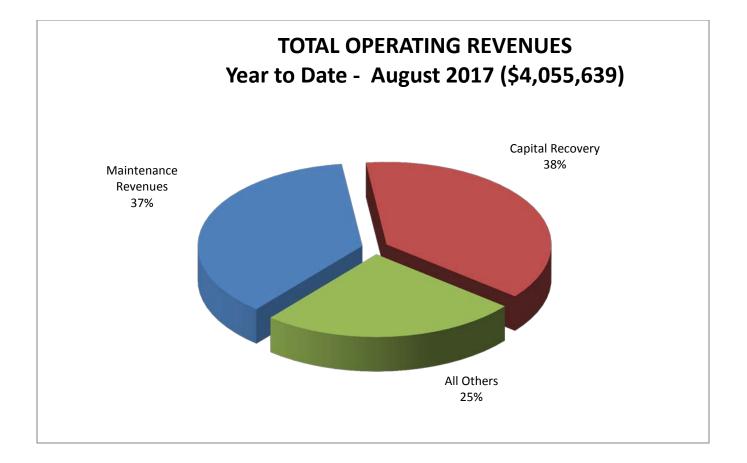

These statements should be read in conjunction with the Management Discussion and Analysis in the June 2017 Financial Report.

| YEAR TO        | ) DATE         |                       |                   |
|----------------|----------------|-----------------------|-------------------|
| AUGUST<br>2017 | AUGUST<br>2016 | 2017/2016<br>VARIANCE | PERCENT<br>CHANGE |
|                |                |                       |                   |
| \$1,495,422    | \$1,478,702    | \$16,720              | 1.1%              |
| 1,533,635      | 3,068,618      | (1,534,983)           | -50.0%            |
| 909,289        | 552,055        | 357,234               | 64.7%             |
| 37,984         | 29,432         | 8,552                 | 29.1%             |
| 79,309         | 78,984         | 325                   | 0.4%              |
| 4,055,639      | 5,207,791      | (1,152,152)           | -22.1%            |
| 1,741,925      | 1,737,238      | 4,687                 | 0.3%              |
| 28,792         | 21,800         | 6,992                 | 32.1%             |
| 1,770,717      | 1,759,038      | 11,679                | 0.7%              |
| 206,006        | 204,452        | 1,554                 | 0.8%              |
| 947,266        | 931,838        | 15,428                | 1.7%              |
| 2,346,844      | 2,002,051      | 344,793               | 17.2%             |
| 5,270,833      | 4,897,379      | 373,454               | 7.6%              |
| (1,215,194)    | 310,412        | (1,525,606)           | -491.5%           |
| 94,542         | 96,367         | (1,825)               | -1.9%             |
| 121,294        | 152,768        | (31,474)              | -20.6%            |
| 12,513         | 6,875          | 5,638                 | 82.0%             |
| 228,349        | 256,010        | (27,661)              | -10.8%            |
| (986,845)      | 566,422        | (1,553,267)           | -274.2%           |
|                | 2,181          | (2,181)               | -100.0%           |
| (986,845)      | 568,603        | (\$1,555,448)         | -273.6%           |
| 45,581,697     | 44,366,741     |                       |                   |
| \$44,594,852   | \$44,935,344   |                       |                   |