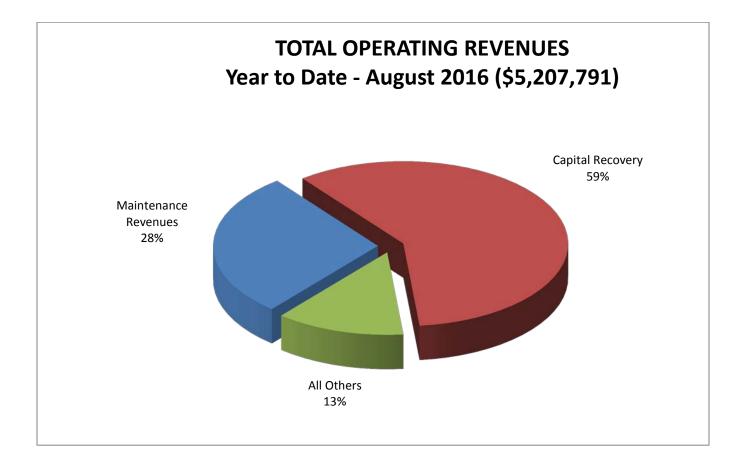

These statements should be read in conjunction with the Management Discussion and Analysis in the June 2017 Financial Report.

| YEAR TO        | ) DATE         |                       |                   |
|----------------|----------------|-----------------------|-------------------|
| AUGUST<br>2017 | AUGUST<br>2016 | 2017/2016<br>VARIANCE | PERCENT<br>CHANGE |
|                |                |                       |                   |
| \$1,495,422    | \$1,478,702    | \$16,720              | 1.1%              |
| 1,533,635      | 3,068,618      | (1,534,983)           | -50.0%            |
| 909,289        | 552,055        | 357,234               | 64.7%             |
| 37,984         | 29,432         | 8,552                 | 29.1%             |
| 79,309         | 78,984         | 325                   | 0.4%              |
| 4,055,639      | 5,207,791      | (1,152,152)           | -22.1%            |
| 1,741,925      | 1,737,238      | 4,687                 | 0.3%              |
| 28,792         | 21,800         | 6,992                 | 32.1%             |
| 1,770,717      | 1,759,038      | 11,679                | 0.7%              |
| 206,006        | 204,452        | 1,554                 | 0.8%              |
| 947,266        | 931,838        | 15,428                | 1.7%              |
| 2,346,844      | 2,002,051      | 344,793               | 17.2%             |
| 5,270,833      | 4,897,379      | 373,454               | 7.6%              |
| (1,215,194)    | 310,412        | (1,525,606)           | -491.5%           |
| 94,542         | 96,367         | (1,825)               | -1.9%             |
| 121,294        | 152,768        | (31,474)              | -20.6%            |
| 12,513         | 6,875          | 5,638                 | 82.0%             |
| 228,349        | 256,010        | (27,661)              | -10.8%            |
| (986,845)      | 566,422        | (1,553,267)           | -274.2%           |
|                | 2,181          | (2,181)               | -100.0%           |
| (986,845)      | 568,603        | (\$1,555,448)         | -273.6%           |
| 45,581,697     | 44,366,741     |                       |                   |
| \$44,594,852   | \$44,935,344   |                       |                   |