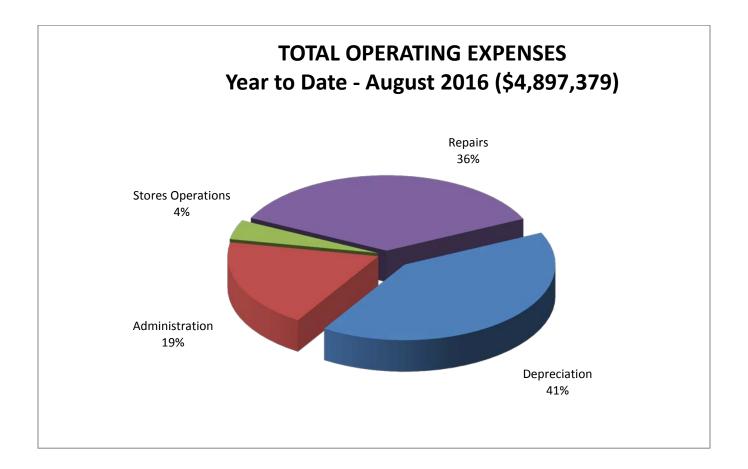

These statements should be read in conjunction with the Management Discussion and Analysis in the June 2017 Financial Report.

| YEAR TO        | ) DATE         |                       |                   |
|----------------|----------------|-----------------------|-------------------|
| AUGUST<br>2017 | AUGUST<br>2016 | 2017/2016<br>VARIANCE | PERCENT<br>CHANGE |
|                |                |                       |                   |
| \$1,495,422    | \$1,478,702    | \$16,720              | 1.1%              |
| 1,533,635      | 3,068,618      | (1,534,983)           | -50.0%            |
| 909,289        | 552,055        | 357,234               | 64.7%             |
| 37,984         | 29,432         | 8,552                 | 29.1%             |
| 79,309         | 78,984         | 325                   | 0.4%              |
| 4,055,639      | 5,207,791      | (1,152,152)           | -22.1%            |
| 1,741,925      | 1,737,238      | 4,687                 | 0.3%              |
| 28,792         | 21,800         | 6,992                 | 32.1%             |
| 1,770,717      | 1,759,038      | 11,679                | 0.7%              |
| 206,006        | 204,452        | 1,554                 | 0.8%              |
| 947,266        | 931,838        | 15,428                | 1.7%              |
| 2,346,844      | 2,002,051      | 344,793               | 17.2%             |
| 5,270,833      | 4,897,379      | 373,454               | 7.6%              |
| (1,215,194)    | 310,412        | (1,525,606)           | -491.5%           |
| 94,542         | 96,367         | (1,825)               | -1.9%             |
| 121,294        | 152,768        | (31,474)              | -20.6%            |
| 12,513         | 6,875          | 5,638                 | 82.0%             |
| 228,349        | 256,010        | (27,661)              | -10.8%            |
| (986,845)      | 566,422        | (1,553,267)           | -274.2%           |
|                | 2,181          | (2,181)               | -100.0%           |
| (986,845)      | 568,603        | (\$1,555,448)         | -273.6%           |
| 45,581,697     | 44,366,741     |                       |                   |
| \$44,594,852   | \$44,935,344   |                       |                   |