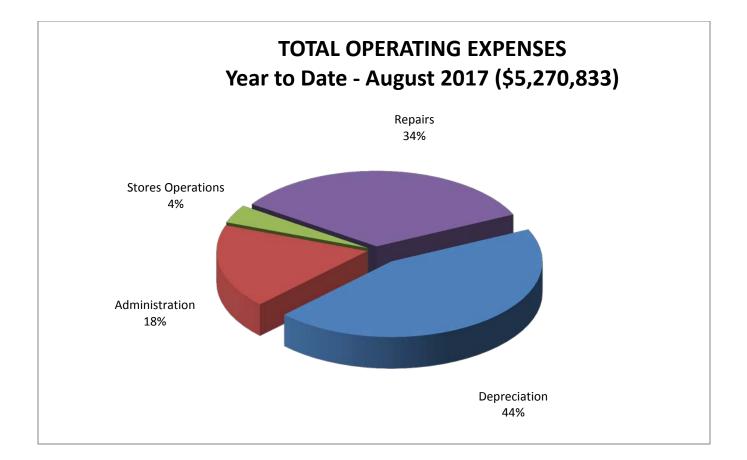

These statements should be read in conjunction with the Management Discussion and Analysis in the June 2017 Financial Report.

| YEAR TO        | ) DATE         |                       |                   |
|----------------|----------------|-----------------------|-------------------|
| AUGUST<br>2017 | AUGUST<br>2016 | 2017/2016<br>VARIANCE | PERCENT<br>CHANGE |
|                |                |                       |                   |
| \$1,495,422    | \$1,478,702    | \$16,720              | 1.1%              |
| 1,533,635      | 3,068,618      | (1,534,983)           | -50.0%            |
| 909,289        | 552,055        | 357,234               | 64.7%             |
| 37,984         | 29,432         | 8,552                 | 29.1%             |
| 79,309         | 78,984         | 325                   | 0.4%              |
| 4,055,639      | 5,207,791      | (1,152,152)           | -22.1%            |
| 1,741,925      | 1,737,238      | 4,687                 | 0.3%              |
| 28,792         | 21,800         | 6,992                 | 32.1%             |
| 1,770,717      | 1,759,038      | 11,679                | 0.7%              |
| 206,006        | 204,452        | 1,554                 | 0.8%              |
| 947,266        | 931,838        | 15,428                | 1.7%              |
| 2,346,844      | 2,002,051      | 344,793               | 17.2%             |
| 5,270,833      | 4,897,379      | 373,454               | 7.6%              |
| (1,215,194)    | 310,412        | (1,525,606)           | -491.5%           |
| 94,542         | 96,367         | (1,825)               | -1.9%             |
| 121,294        | 152,768        | (31,474)              | -20.6%            |
| 12,513         | 6,875          | 5,638                 | 82.0%             |
| 228,349        | 256,010        | (27,661)              | -10.8%            |
| (986,845)      | 566,422        | (1,553,267)           | -274.2%           |
|                | 2,181          | (2,181)               | -100.0%           |
| (986,845)      | 568,603        | (\$1,555,448)         | -273.6%           |
| 45,581,697     | 44,366,741     |                       |                   |
| \$44,594,852   | \$44,935,344   |                       |                   |