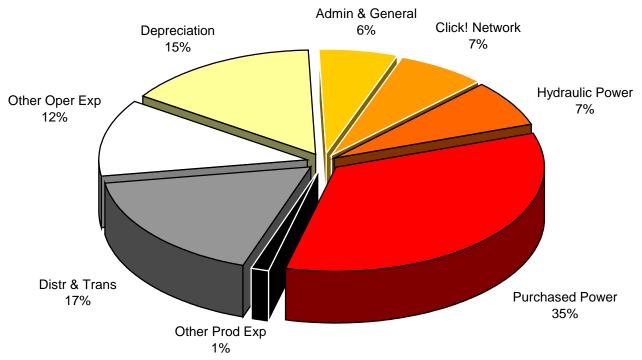

This page has been left blank intentionally.

# **Supplemental Data**

#### SALES OF ELECTRIC ENERGY Year to Date - August 2017 & 2016



■YTD August 2017 ■YTD August 2016

TOTAL POWER BILLED
Year to Date - August 2017 & 2016



■YTD August 2017 ■YTD August 2016

#### SALES OF ELECTRIC ENERGY Year to Date - August 2017 (\$272,155,877)



#### SALES OF ELECTRIC ENERGY Year to Date - August 2016 (\$254,268,000)



# POWER SOURCES (\*) Year to Date August 2017 & 2016



■ YTD August 2017 □ YTD August 2016

#### POWER SOURCES (\*) Year to Date - August 2017



#### POWER SOURCES (\*) Year to Date - August 2016



(\*) Interchange excluded

### TOTAL OPERATING EXPENSES \* Year to Date - August 2017 (\$257,716,704)



### TOTAL OPERATING EXPENSES \* Year to Date - August 2016 (\$249,174,295)



<sup>\*</sup> City Gross Earnings Taxes are not included in Total Operating Expenses.