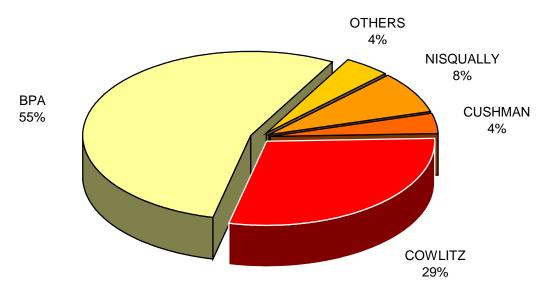

# POWER SOURCES (\*) Year to Date August 2017 & 2016

■ YTD August 2017 □ YTD August 2016

#### POWER SOURCES (\*) Year to Date - August 2017