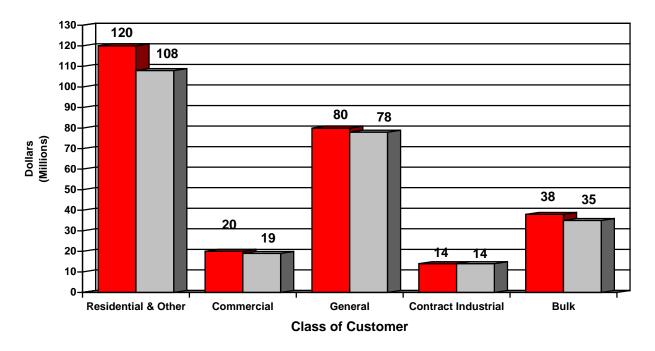

#### SALES OF ELECTRIC ENERGY Year to Date - August 2017 & 2016

■YTD August 2017 ■YTD August 2016

TOTAL POWER BILLED
Year to Date - August 2017 & 2016

■YTD August 2017 ■YTD August 2016

#### SALES OF ELECTRIC ENERGY Year to Date - August 2017 (\$272,155,877)

#### SALES OF ELECTRIC ENERGY Year to Date - August 2016 (\$254,268,000)