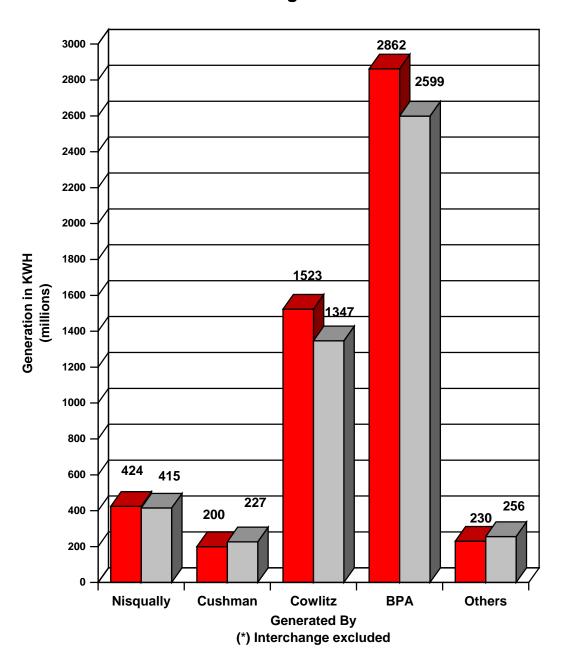

# POWER SOURCES (\*) Year to Date August 2017 & 2016

■ YTD August 2017 □ YTD August 2016

#### POWER SOURCES (\*) Year to Date - August 2017

#### POWER SOURCES (\*) Year to Date - August 2016

(\*) Interchange excluded