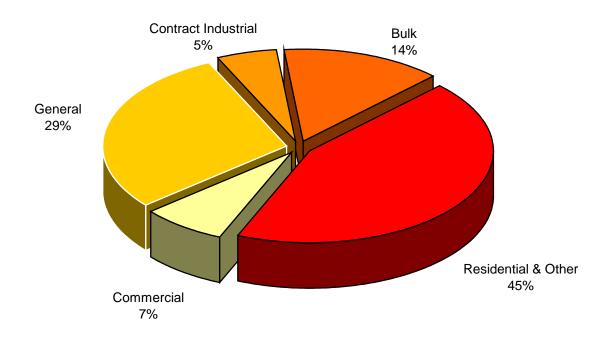

| (3,004,578) | (3,493,228) | 488,650     | 14.0%   |

This page has been left blank intentionally.

# **Supplemental Data**

#### SALES OF ELECTRIC ENERGY Year to Date - August 2017 & 2016



■YTD August 2017 ■YTD August 2016

TOTAL POWER BILLED
Year to Date - August 2017 & 2016



■YTD August 2017 ■YTD August 2016

#### SALES OF ELECTRIC ENERGY Year to Date - August 2017 (\$272,155,877)



#### SALES OF ELECTRIC ENERGY Year to Date - August 2016 (\$254,268,000)



# POWER SOURCES (\*) Year to Date August 2017 & 2016



■ YTD August 2017 □ YTD August 2016

#### POWER SOURCES (\*) Year to Date - August 2017



#### POWER SOURCES (\*) Year to Date - August 2016



(\*) Interchange excluded

### TOTAL OPERATING EXPENSES \* Year to Date - August 2017 (\$257,716,704)



### TOTAL OPERATING EXPENSES \* Year to Date - August 2016 (\$249,174,295)



<sup>\*</sup> City Gross Earnings Taxes are not included in Total Operating Expenses.