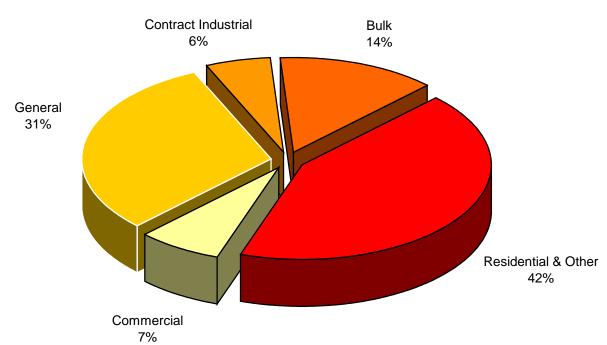

| (3,004,578) | (3,493,228) | 488,650     | 14.0%   |

This page has been left blank intentionally.

# **Supplemental Data**

#### SALES OF ELECTRIC ENERGY Year to Date - August 2017 & 2016



■YTD August 2017 ■YTD August 2016

TOTAL POWER BILLED
Year to Date - August 2017 & 2016



■YTD August 2017 ■YTD August 2016

#### SALES OF ELECTRIC ENERGY Year to Date - August 2017 (\$272,155,877)



#### SALES OF ELECTRIC ENERGY Year to Date - August 2016 (\$254,268,000)



# POWER SOURCES (\*) Year to Date August 2017 & 2016



■ YTD August 2017 □ YTD August 2016

#### POWER SOURCES (\*) Year to Date - August 2017



#### POWER SOURCES (\*) Year to Date - August 2016



(\*) Interchange excluded

### TOTAL OPERATING EXPENSES \* Year to Date - August 2017 (\$257,716,704)



### TOTAL OPERATING EXPENSES \* Year to Date - August 2016 (\$249,174,295)



<sup>\*</sup> City Gross Earnings Taxes are not included in Total Operating Expenses.