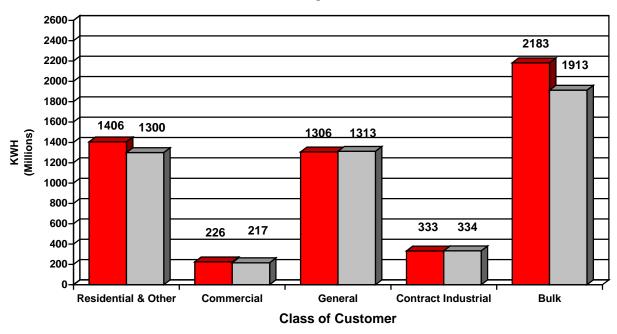

#### SALES OF ELECTRIC ENERGY Year to Date - August 2017 & 2016

■YTD August 2017 ■YTD August 2016

TOTAL POWER BILLED
Year to Date - August 2017 & 2016

■YTD August 2017 ■YTD August 2016

# POWER SOURCES (\*) Year to Date August 2017 & 2016

■ YTD August 2017 □ YTD August 2016

#### POWER SOURCES (\*) Year to Date - August 2017

#### POWER SOURCES (\*) Year to Date - August 2016

(\*) Interchange excluded