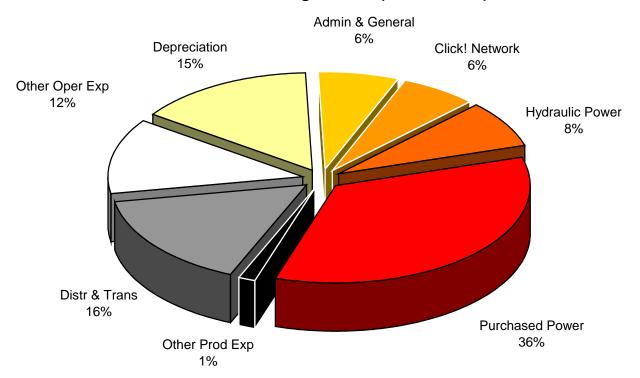

### TOTAL OPERATING EXPENSES \* Year to Date - August 2017 (\$257,716,704)

### TOTAL OPERATING EXPENSES \* Year to Date - August 2016 (\$249,174,295)

<sup>\*</sup> City Gross Earnings Taxes are not included in Total Operating Expenses.