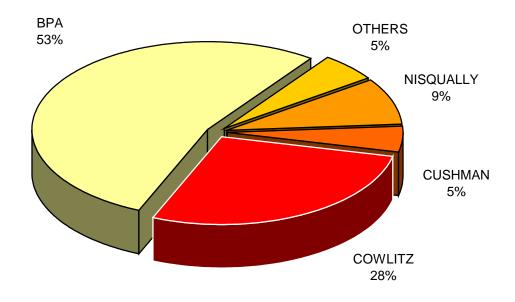

# POWER SOURCES (\*) Year to Date August 2017 & 2016

■ YTD August 2017 □ YTD August 2016

#### POWER SOURCES (\*) Year to Date - August 2016

(\*) Interchange excluded