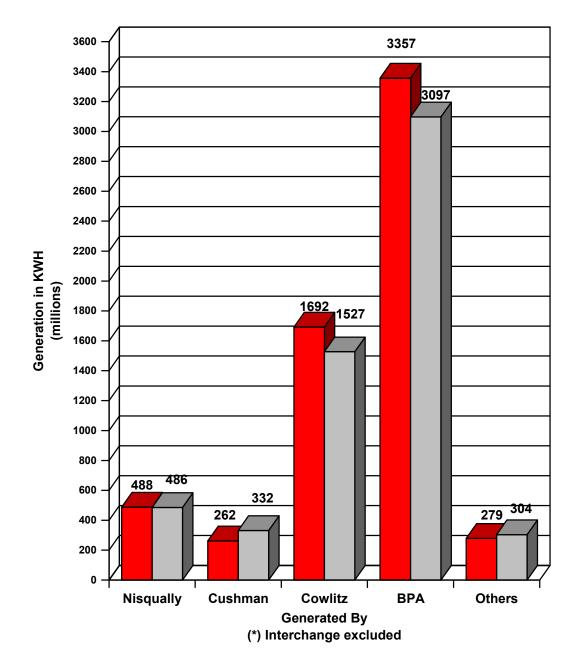

|                                |                                | 2017                       |               |
|--------------------------------|--------------------------------|----------------------------|---------------|
| YEAR TO                        |                                | OVER                       |               |
| October 31                     | October 31                     | (UNDER)                    | PERCENT       |
| 2017                           | 2016                           | 2016                       | CHANGE        |
| 312,445,000                    | 291,362,000                    | 21,083,000                 | 7.2%          |
| 175,973,000                    | 194,769,000                    | (18,796,000)               | -9.7%         |
| 488,418,000                    | 486,131,000                    | 2,287,000                  | 0.5%          |
| 100/110/000                    | 100,101,000                    |                            | 0.00          |
| 102,530,000                    | 123,995,000                    | (21,465,000)               | -17.3%        |
| 159,177,000                    | 208,044,000                    | (48,867,000)               | -23.5%        |
| 261,707,000                    | 332,039,000                    | (70,332,000)               | -21.2%        |
|                                |                                |                            |               |
| 1,005,032,000                  | 927,775,000                    | 77,257,000                 | 8.3%          |
| 687,285,000                    | 599,694,000                    | 87,591,000                 | 14.6%         |
| 1,692,317,000                  | 1,527,469,000                  | 164,848,000                | 10.8%         |
| 24 280 000                     | 25 061 000                     |                            | 6 1 %         |
| 24,389,000                     | 25,961,000                     | (1,572,000)                | -6.1%         |
| 2,562,200                      | 2,670,700                      | (108,500)                  | -4.1%         |
| , ,                            | , ,                            |                            |               |
| 23,565,000                     | 22,044,000                     | 1,521,000                  | 6.9%          |
|                                |                                |                            |               |
| 228,781,000                    | 253,625,000                    | (24,844,000)               | -9.8%         |
| 2 721 720 200                  | 2 640 020 700                  | 71 700 500                 | 2.7%          |
| 2,721,739,200                  | 2,649,939,700                  | 71,799,500                 | 2.10          |
|                                |                                |                            |               |
| 2,108,099,000                  | 1,862,515,000                  | 245,584,000                | 13.2%         |
| 1,248,777,000                  | 1,234,540,000                  | 14,237,000                 | 1.2%          |
| (2,045,523,000)                | (1,872,184,000)                | (173,339,000)              | 9.3%          |
| 4,033,092,200                  | 3,874,810,700                  | 158,281,500                | 4.1%          |
| 32,286,695                     | 36,144,999                     | (3,858,304)                | -10.7%        |
| 690,604                        | 1,656,030                      | (965,426)                  | -58.3%        |
| 229,293                        | 188,863                        | 40,430                     | 21.4%         |
| (24,843,000)                   | (22,473,000)                   | (2,370,000)                | 10.5%         |
| 23,822,551                     | 2,668,675                      | 21,153,876                 | 792.7%        |
| 4,065,278,343                  | 3,892,996,267                  | 172,282,076                | 4.4%          |
|                                |                                |                            |               |
|                                |                                |                            |               |
|                                |                                |                            |               |
| 1,211,052,000                  | 1,127,254,000                  | 83,798,000                 | 7.4%          |
|                                |                                |                            |               |
| 1,610,887,288                  | 1,498,024,809                  | 112,862,479                | 7.5%          |
| 274,329,185                    | 263,588,772                    | 10,740,413                 | 4.1%          |
| 1,618,561,513                  | 1,626,029,154                  | (7,467,641)                | -0.5%         |
| 422,553,780                    | 421,981,040                    | 572,740                    | 0.1%          |
| 22,768,238                     | 26,584,068                     | (3,815,830)                | -14.4%        |
| 6,219,000                      | 5,136,300                      | 1,082,700                  | 21.1%         |
|                                |                                |                            |               |
| 3,955,319,004<br>2,332,909,000 | 3,841,344,143<br>2,110,867,000 | 113,974,861<br>222,042,000 | 3.0%<br>10.5% |
|                                |                                |                            |               |
| 6,288,228,004                  | 5,952,211,143                  | 336,016,861                | 5.6%          |