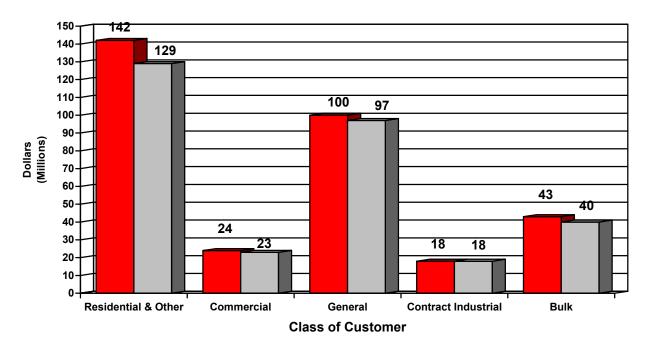

#### SUMMARY OF REVENUES AND BILLINGS October 31, 2017 AND October 31, 2016

|                                         | For the month of<br>October 2017 | For the month of<br>October 2016 |
|-----------------------------------------|----------------------------------|----------------------------------|
| OPERATING REVENUE                       |                                  |                                  |
| Sales of Electric Energy                |                                  |                                  |
| Residential                             | \$11,495,259                     | \$9,946,854                      |
| Commercial                              | 2,278,168                        | 1,998,991                        |
| General                                 | 10,225,358                       | 9,423,643                        |
| Contract Industrial                     | 1,951,506                        | 1,802,691                        |
| Public Street and Highway Lighting      | 36,929                           | 108,150                          |
| Sales to Other Electric Utilities       | 27,985                           | 22,738                           |
| Total Sales to Customers                | 26,015,205                       | 23,303,067                       |
| Bulk Power Sales                        | 1,616,143                        | 2,494,971                        |
| Total Sales of Electric Energy          | 27,631,348                       | 25,798,038                       |
| Other Operating Revenue                 |                                  |                                  |
| Rentals and Leases from Elect. Property | 145,002                          | 125,107                          |
| Wheeling                                | 831,828                          | 826,919                          |
| Service Fees and Other                  | 404,474                          | 475,071                          |
| Telecommunications Revenue              | 2,180,449                        | 2,213,874                        |
| Total Other Operating Revenues          | 3,561,753                        | 3,640,971                        |
| TOTAL OPERATING REVENUES                | \$31,193,101                     | \$29,439,009                     |
| BILLINGS (Number of Months Billed)      |                                  |                                  |
| Residential                             | 166,016                          | 152,119                          |
| Commercial                              | 16,466                           | 15,247                           |
| General                                 | 2,798                            | 2,652                            |
| Contract Industrial                     | 2                                | 2                                |
| Public Streets and Highway Lighting     | 771                              | 746                              |
| Sales to Other Utilities                | 1                                | 1                                |
| TOTAL BILLINGS                          | 186,054                          | 170,767                          |

| YEAR TO       | DATE             | 2017<br>OVER |         |
|---------------|------------------|--------------|---------|
| October 31,   | October 31,      | (UNDER)      | PERCENT |
| 2017          | 2016             | 2016         | CHANGE  |
|               |                  |              |         |
| \$140,334,636 | \$127,210,648    | \$13,123,988 | 10.3%   |
| 24,375,396    | 23,118,172       | 1,257,224    | 5.4%    |
| 99,713,068    | 96,626,546       | 3,086,522    | 3.2%    |
| 18,422,730    | 17,833,430       | 589,300      | 3.3%    |
| 1,051,445     | 1,172,489        | (121,044)    | -10.3%  |
| 341,563       | 274,536          | 67,027       | 24.4%   |
| 284,238,838   | 266,235,821      | 18,003,017   | 6.8%    |
| 43,293,788    | 39,534,735       | 3,759,053    | 9.5%    |
| 327,532,626   | 305,770,556      | 21,762,070   | 7.1%    |
|               |                  |              |         |
| 2,727,660     | 2,608,764        | 118,896      | 4.6%    |
| 8,347,285     | 8,243,054        | 104,231      | 1.3%    |
| 4,346,592     | 4,171,867        | 174,725      | 4.2%    |
| 22,097,497    | 22,133,199       | (35,702)     | -0.2%   |
| 37,519,034    | 37,156,884       | 362,150      | 1.0%    |
| \$365,051,660 | \$342,927,440    | \$22,124,220 | 6.5%    |
|               |                  |              |         |
| 1,589,897     | 1,579,838        | 10,059       | 0.6%    |
| 159,749       | 157 <b>,</b> 698 | 2,051        | 1.3%    |
| 25,830        | 26,602           | (772)        | -2.9%   |
| 20            | 20               | -            | 0.0%    |
| 9,251         | 9,190            | 61           | 0.7%    |
| 10            | 10               | _            | 0.0%    |
| 1,784,757     | 1,773,358        | 11,399       | 0.6%    |
|               |                  |              |         |