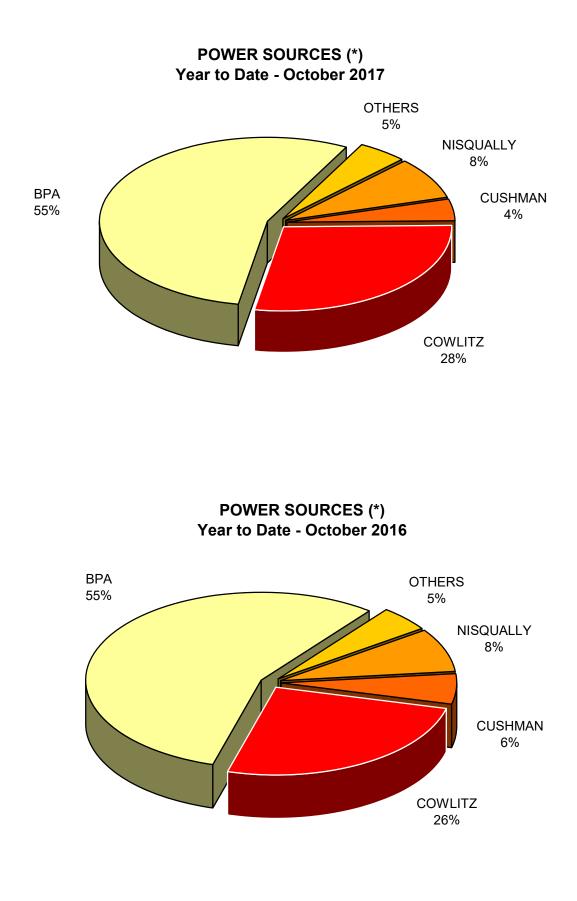

|                                |                                | 2017                       |               |
|--------------------------------|--------------------------------|----------------------------|---------------|
| YEAR TO                        |                                | OVER                       |               |
| October 31                     | October 31                     | (UNDER)                    | PERCENT       |
| 2017                           | 2016                           | 2016                       | CHANGE        |
| 312,445,000                    | 291,362,000                    | 21,083,000                 | 7.2%          |
| 175,973,000                    | 194,769,000                    | (18,796,000)               | -9.7%         |
| 488,418,000                    | 486,131,000                    | 2,287,000                  | 0.5%          |
| 100/110/000                    | 100,101,000                    |                            | 0.00          |
| 102,530,000                    | 123,995,000                    | (21,465,000)               | -17.3%        |
| 159,177,000                    | 208,044,000                    | (48,867,000)               | -23.5%        |
| 261,707,000                    | 332,039,000                    | (70,332,000)               | -21.2%        |
|                                |                                |                            |               |
| 1,005,032,000                  | 927,775,000                    | 77,257,000                 | 8.3%          |
| 687,285,000                    | 599,694,000                    | 87,591,000                 | 14.6%         |
| 1,692,317,000                  | 1,527,469,000                  | 164,848,000                | 10.8%         |
| 24 280 000                     | 25 061 000                     |                            | 6 1 %         |
| 24,389,000                     | 25,961,000                     | (1,572,000)                | -6.1%         |
| 2,562,200                      | 2,670,700                      | (108,500)                  | -4.1%         |
| , ,                            | , ,                            |                            |               |
| 23,565,000                     | 22,044,000                     | 1,521,000                  | 6.9%          |
|                                |                                |                            |               |
| 228,781,000                    | 253,625,000                    | (24,844,000)               | -9.8%         |
| 2 721 720 200                  | 2 640 020 700                  | 71 700 500                 | 2.7%          |
| 2,721,739,200                  | 2,649,939,700                  | 71,799,500                 | 2.10          |
|                                |                                |                            |               |
| 2,108,099,000                  | 1,862,515,000                  | 245,584,000                | 13.2%         |
| 1,248,777,000                  | 1,234,540,000                  | 14,237,000                 | 1.2%          |
| (2,045,523,000)                | (1,872,184,000)                | (173,339,000)              | 9.3%          |
| 4,033,092,200                  | 3,874,810,700                  | 158,281,500                | 4.1%          |
| 32,286,695                     | 36,144,999                     | (3,858,304)                | -10.7%        |
| 690,604                        | 1,656,030                      | (965,426)                  | -58.3%        |
| 229,293                        | 188,863                        | 40,430                     | 21.4%         |
| (24,843,000)                   | (22,473,000)                   | (2,370,000)                | 10.5%         |
| 23,822,551                     | 2,668,675                      | 21,153,876                 | 792.7%        |
| 4,065,278,343                  | 3,892,996,267                  | 172,282,076                | 4.4%          |
|                                |                                |                            |               |
|                                |                                |                            |               |
|                                |                                |                            |               |
| 1,211,052,000                  | 1,127,254,000                  | 83,798,000                 | 7.4%          |
|                                |                                |                            |               |
| 1,610,887,288                  | 1,498,024,809                  | 112,862,479                | 7.5%          |
| 274,329,185                    | 263,588,772                    | 10,740,413                 | 4.1%          |
| 1,618,561,513                  | 1,626,029,154                  | (7,467,641)                | -0.5%         |
| 422,553,780                    | 421,981,040                    | 572,740                    | 0.1%          |
| 22,768,238                     | 26,584,068                     | (3,815,830)                | -14.4%        |
| 6,219,000                      | 5,136,300                      | 1,082,700                  | 21.1%         |
|                                |                                |                            |               |
| 3,955,319,004<br>2,332,909,000 | 3,841,344,143<br>2,110,867,000 | 113,974,861<br>222,042,000 | 3.0%<br>10.5% |
|                                |                                |                            |               |
| 6,288,228,004                  | 5,952,211,143                  | 336,016,861                | 5.6%          |