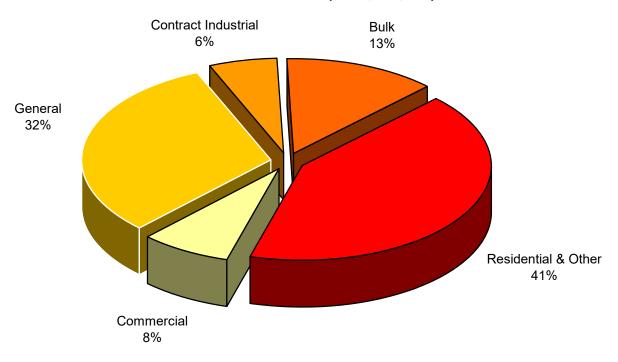

#### SUMMARY OF REVENUES AND BILLINGS October 31, 2017 AND October 31, 2016

|                                         | For the month of<br>October 2017 | For the month of<br>October 2016 |
|-----------------------------------------|----------------------------------|----------------------------------|
| OPERATING REVENUE                       |                                  |                                  |
| Sales of Electric Energy                |                                  |                                  |
| Residential                             | \$11,495,259                     | \$9,946,854                      |
| Commercial                              | 2,278,168                        | 1,998,991                        |
| General                                 | 10,225,358                       | 9,423,643                        |
| Contract Industrial                     | 1,951,506                        | 1,802,691                        |
| Public Street and Highway Lighting      | 36,929                           | 108,150                          |
| Sales to Other Electric Utilities       | 27,985                           | 22,738                           |
| Total Sales to Customers                | 26,015,205                       | 23,303,067                       |
| Bulk Power Sales                        | 1,616,143                        | 2,494,971                        |
| Total Sales of Electric Energy          | 27,631,348                       | 25,798,038                       |
| Other Operating Revenue                 |                                  |                                  |
| Rentals and Leases from Elect. Property | 145,002                          | 125,107                          |
| Wheeling                                | 831,828                          | 826,919                          |
| Service Fees and Other                  | 404,474                          | 475,071                          |
| Telecommunications Revenue              | 2,180,449                        | 2,213,874                        |
| Total Other Operating Revenues          | 3,561,753                        | 3,640,971                        |
| TOTAL OPERATING REVENUES                | \$31,193,101                     | \$29,439,009                     |
| BILLINGS (Number of Months Billed)      |                                  |                                  |
| Residential                             | 166,016                          | 152,119                          |
| Commercial                              | 16,466                           | 15,247                           |
| General                                 | 2,798                            | 2,652                            |
| Contract Industrial                     | 2                                | 2                                |
| Public Streets and Highway Lighting     | 771                              | 746                              |
| Sales to Other Utilities                | 1                                | 1                                |
| TOTAL BILLINGS                          | 186,054                          | 170,767                          |

| YEAR TO       | DATE             | 2017<br>OVER |         |
|---------------|------------------|--------------|---------|
| October 31,   | October 31,      | (UNDER)      | PERCENT |
| 2017          | 2016             | 2016         | CHANGE  |
|               |                  |              |         |
| \$140,334,636 | \$127,210,648    | \$13,123,988 | 10.3%   |
| 24,375,396    | 23,118,172       | 1,257,224    | 5.4%    |
| 99,713,068    | 96,626,546       | 3,086,522    | 3.2%    |
| 18,422,730    | 17,833,430       | 589,300      | 3.3%    |
| 1,051,445     | 1,172,489        | (121,044)    | -10.3%  |
| 341,563       | 274,536          | 67,027       | 24.4%   |
| 284,238,838   | 266,235,821      | 18,003,017   | 6.8%    |
| 43,293,788    | 39,534,735       | 3,759,053    | 9.5%    |
| 327,532,626   | 305,770,556      | 21,762,070   | 7.1%    |
|               |                  |              |         |
| 2,727,660     | 2,608,764        | 118,896      | 4.6%    |
| 8,347,285     | 8,243,054        | 104,231      | 1.3%    |
| 4,346,592     | 4,171,867        | 174,725      | 4.2%    |
| 22,097,497    | 22,133,199       | (35,702)     | -0.2%   |
| 37,519,034    | 37,156,884       | 362,150      | 1.0%    |
| \$365,051,660 | \$342,927,440    | \$22,124,220 | 6.5%    |
|               |                  |              |         |
| 1,589,897     | 1,579,838        | 10,059       | 0.6%    |
| 159,749       | 157 <b>,</b> 698 | 2,051        | 1.3%    |
| 25,830        | 26,602           | (772)        | -2.9%   |
| 20            | 20               | -            | 0.0%    |
| 9,251         | 9,190            | 61           | 0.7%    |
| 10            | 10               | _            | 0.0%    |
| 1,784,757     | 1,773,358        | 11,399       | 0.6%    |
|               |                  |              |         |