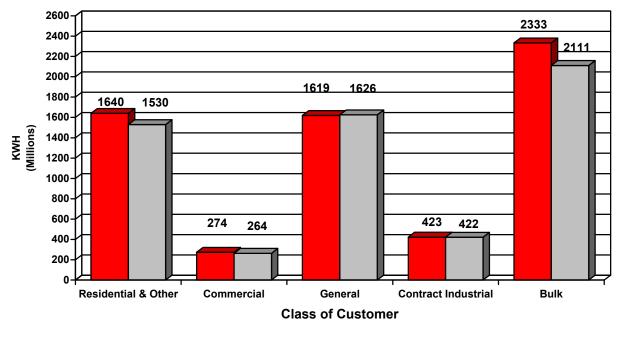

#### CITY OF TACOMA, WASHINGTON DEPARTMENT OF PUBLIC UTILITIES TACOMA POWER

GROSS GENERATION REPORT - October 31, 2017 AND October 31, 2016

|                                                   | For the month of<br>October 2017 | For the month of<br>October 2016 |
|---------------------------------------------------|----------------------------------|----------------------------------|
| KWH GENERATED, PURCHASED AND INTERCHANGED - Gross |                                  |                                  |
| Generated - LaGrande                              | 23,714,000                       | 27,947,000                       |
| Generated - Alder                                 | 13,116,000                       | 18,128,000                       |
| TOTAL NISQUALLY                                   | 36,830,000                       | 46,075,000                       |
| Generated - Cushman No. 1                         | 14,206,000                       | 25,107,000                       |
| Generated - Cushman No. 2                         | 23,634,000                       | 43,017,000                       |
| TOTAL CUSHMAN                                     | 37,840,000                       | 68,124,000                       |
| Generated - Mossyrock                             | 53,180,000                       | 58,322,000                       |
| Generated - Mayfield                              | 39,306,000                       | 50,476,000                       |
| TOTAL COWLITZ                                     | 92,486,000                       | 108,798,000                      |
| Generated - Wynoochee                             | 3,207,000                        | 4,877,000                        |
| -                                                 |                                  |                                  |
| Generated - Hood Street                           | 351,900                          | 327,200                          |
| Tacoma's Share of Priest Rapids                   | 1,338,000                        | 1,628,000                        |
| Tacoma's Share of GCPHA                           | 14,622,000                       | 13,656,000                       |
| TOTAL KWH GENERATED - TACOMA SYSTEM               | 186,674,900                      | 243,485,200                      |
| Purchased Power                                   |                                  |                                  |
| BPA Slice Contract                                | 132,216,000                      | 151,078,000                      |
| BPA Block Contract                                | 103,337,000                      | 105,973,000                      |
| Interchange Net                                   | (27,285,000)                     | (113,716,000)                    |
| TOTAL KWH GENERATED, PURCHASED AND INTERCHANGED   | 394,942,900                      | 386,820,200                      |
| Losses                                            | 1,797,427                        | 2,186,125                        |
| Baldi Replacement                                 | 131,439                          | 172,040                          |
| Ketron                                            | 20,304                           | 21,054                           |
| NT PC Mutuals Schedules                           | (2,524,000)                      | (2,131,000)                      |
| PC Mutual Inadvertent                             | 55,704                           | (462,963)                        |
| TACOMA SYSTEM FIRM LOAD                           | 394,423,774                      | 386,605,456                      |
| Maximum Kilowatts (System Firm Load)              | 726,116                          | 680,441                          |
| Average Kilowatts (System Firm Load)              | 530,139                          | 519,631                          |
| PIERCE COUNTY MUTUAL LOAD                         | 118,361,000                      | 111,772,000                      |
| KWH BILLED                                        |                                  |                                  |
| Residential Sales                                 | 120,337,757                      | 112,569,764                      |
| Commercial Sales                                  | 25,000,565                       | 22,435,818                       |
| General                                           | 156,762,070                      | 155,456,365                      |
| Contract Industrial                               | 44,263,860                       | 43,144,560                       |
| Public Street and Highway Lighting                | 739,691                          | 2,456,364                        |
| Sales to Other Electric Utilities                 | 492,300                          | 426,600                          |
| TOTAL FIRMBulk Power Sales                        | 347,596,243                      | 336,489,471                      |
|                                                   | 60,414,000                       | 120,320,000                      |
| TOTAL KWH BILLED                                  | 408,010,243                      | 456,809,471                      |

|                                |                                | 2017                       |               |
|--------------------------------|--------------------------------|----------------------------|---------------|
| YEAR TO                        |                                | OVER                       |               |
| October 31                     | October 31                     | (UNDER)                    | PERCENT       |
| 2017                           | 2016                           | 2016                       | CHANGE        |
| 312,445,000                    | 291,362,000                    | 21,083,000                 | 7.2%          |
| 175,973,000                    | 194,769,000                    | (18,796,000)               | -9.7%         |
| 488,418,000                    | 486,131,000                    | 2,287,000                  | 0.5%          |
| 100/110/000                    | 100,101,000                    |                            | 0.00          |
| 102,530,000                    | 123,995,000                    | (21,465,000)               | -17.3%        |
| 159,177,000                    | 208,044,000                    | (48,867,000)               | -23.5%        |
| 261,707,000                    | 332,039,000                    | (70,332,000)               | -21.2%        |
|                                |                                |                            |               |
| 1,005,032,000                  | 927,775,000                    | 77,257,000                 | 8.3%          |
| 687,285,000                    | 599,694,000                    | 87,591,000                 | 14.6%         |
| 1,692,317,000                  | 1,527,469,000                  | 164,848,000                | 10.8%         |
| 24 280 000                     | 25 061 000                     |                            | 6 1 %         |
| 24,389,000                     | 25,961,000                     | (1,572,000)                | -6.1%         |
| 2,562,200                      | 2,670,700                      | (108,500)                  | -4.1%         |
| , ,                            | , ,                            |                            |               |
| 23,565,000                     | 22,044,000                     | 1,521,000                  | 6.9%          |
|                                |                                |                            |               |
| 228,781,000                    | 253,625,000                    | (24,844,000)               | -9.8%         |
| 2 721 720 200                  | 2 640 020 700                  | 71 700 500                 | 2.7%          |
| 2,721,739,200                  | 2,649,939,700                  | 71,799,500                 | 2.10          |
|                                |                                |                            |               |
| 2,108,099,000                  | 1,862,515,000                  | 245,584,000                | 13.2%         |
| 1,248,777,000                  | 1,234,540,000                  | 14,237,000                 | 1.2%          |
| (2,045,523,000)                | (1,872,184,000)                | (173,339,000)              | 9.3%          |
| 4,033,092,200                  | 3,874,810,700                  | 158,281,500                | 4.1%          |
| 32,286,695                     | 36,144,999                     | (3,858,304)                | -10.7%        |
| 690,604                        | 1,656,030                      | (965,426)                  | -58.3%        |
| 229,293                        | 188,863                        | 40,430                     | 21.4%         |
| (24,843,000)                   | (22,473,000)                   | (2,370,000)                | 10.5%         |
| 23,822,551                     | 2,668,675                      | 21,153,876                 | 792.7%        |
| 4,065,278,343                  | 3,892,996,267                  | 172,282,076                | 4.4%          |
|                                |                                |                            |               |
|                                |                                |                            |               |
|                                |                                |                            |               |
| 1,211,052,000                  | 1,127,254,000                  | 83,798,000                 | 7.4%          |
|                                |                                |                            |               |
| 1,610,887,288                  | 1,498,024,809                  | 112,862,479                | 7.5%          |
| 274,329,185                    | 263,588,772                    | 10,740,413                 | 4.1%          |
| 1,618,561,513                  | 1,626,029,154                  | (7,467,641)                | -0.5%         |
| 422,553,780                    | 421,981,040                    | 572,740                    | 0.1%          |
| 22,768,238                     | 26,584,068                     | (3,815,830)                | -14.4%        |
| 6,219,000                      | 5,136,300                      | 1,082,700                  | 21.1%         |
|                                |                                |                            |               |
| 3,955,319,004<br>2,332,909,000 | 3,841,344,143<br>2,110,867,000 | 113,974,861<br>222,042,000 | 3.0%<br>10.5% |
|                                |                                |                            |               |
| 6,288,228,004                  | 5,952,211,143                  | 336,016,861                | 5.6%          |