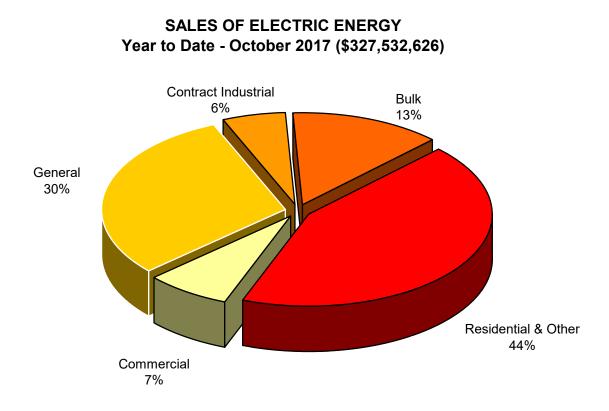

| YEAR TO       | ראיד          | 2017<br>Over |         |
|---------------|---------------|--------------|---------|
| October 31,   | October 31,   | (UNDER)      | PERCENT |
| 2017          | 2016          | 2016         | CHANGE  |
| 2017          | 2010          | 2010         | CHANGE  |
| \$327,532,626 | \$305,770,556 | \$21,762,070 | 7.1%    |
| 15,421,537    | 15,023,685    | 397,852      | 2.6%    |
| 22,097,497    | 22,133,199    | (35,702)     | -0.2%   |
| 365,051,660   | 342,927,440   | 22,124,220   | 6.5%    |
|               |               |              |         |
| 24,464,485    | 23,678,638    | 785,847      | 3.3%    |
| 4,496,504     | 4,347,187     | 149,317      | 3.4%    |
| 28,960,989    | 28,025,825    | 935,164      | 3.3%    |
| 112,611,742   | 106,393,957   | 6,217,785    | 5.8%    |
| 141,572,731   | 134,419,782   | 7,152,949    | 5.3%    |
| 26,301,528    | 26,780,068    | (478,540)    | -1.8%   |
| 23,972,941    | 27,113,734    | (3,140,793)  | -11.6%  |
| 20,678,676    | 21,111,271    | (432,595)    | -2.0%   |
| 12,090,784    | 11,338,775    | 752,009      | 6.6%    |
| 11,295,989    | 10,147,477    | 1,148,512    | 11.3%   |
| 16,416,298    | 16,074,006    | 342,292      | 2.1%    |
| 47,663,738    | 46,304,063    | 1,359,675    | 2.9%    |
| 20,419,242    | 19,311,721    | 1,107,521    | 5.7%    |
| 320,411,927   | 312,600,897   | 7,811,030    | 2.5%    |
| 44,639,733    | 30,326,543    | 14,313,190   | 47.2%   |
|               |               |              |         |
| 3,255,310     | 2,802,820     | 452,490      | 16.1%   |
| (83,333)      | (400,000)     | 316,667      | -79.2%  |
| (2,005,812)   | 1,269,533     | (3,275,345)  | -258.0% |
| (16,554,569)  | (16,300,571)  | (253,998)    | 1.6%    |
| 3,904,007     | (252,938)     | 4,156,945    | 1643.5% |
| 1,210,189     | 3,342,893     | (2,132,704)  | -63.8%  |
| (10,274,208)  | (9,538,263)   | (735,945)    | 7.7%    |
| 34,365,525    | 20,788,280    | 13,577,245   | 65.3%   |
| 12,670,036    | 4,318,025     | 8,352,011    | 193.4%  |
| 154,891       | 137,456       | 17,435       | 12.7%   |
| 3,159,097     | 3,161,074     | (1,977)      | -0.1%   |
| (27,694,147)  | (24,742,843)  | (2,951,304)  | 11.9%   |
|               | (2,181)       | 2,181        | -100.0% |
| 22,655,402    | 3,659,811     | 18,995,591   | 519.0%  |
|               |               |              |         |
| 821,995,693   | 825,933,297   | (3,937,604)  | -0.5%   |
| \$844,651,095 | \$829,593,108 | 15,057,987   |         |

#### SUMMARY OF REVENUES AND BILLINGS October 31, 2017 AND October 31, 2016

|                                         | For the month of<br>October 2017 | For the month of<br>October 2016 |
|-----------------------------------------|----------------------------------|----------------------------------|
| OPERATING REVENUE                       |                                  |                                  |
| Sales of Electric Energy                |                                  |                                  |
| Residential                             | \$11,495,259                     | \$9,946,854                      |
| Commercial                              | 2,278,168                        | 1,998,991                        |
| General                                 | 10,225,358                       | 9,423,643                        |
| Contract Industrial                     | 1,951,506                        | 1,802,691                        |
| Public Street and Highway Lighting      | 36,929                           | 108,150                          |
| Sales to Other Electric Utilities       | 27,985                           | 22,738                           |
| Total Sales to Customers                | 26,015,205                       | 23,303,067                       |
| Bulk Power Sales                        | 1,616,143                        | 2,494,971                        |
| Total Sales of Electric Energy          | 27,631,348                       | 25,798,038                       |
| Other Operating Revenue                 |                                  |                                  |
| Rentals and Leases from Elect. Property | 145,002                          | 125,107                          |
| Wheeling                                | 831,828                          | 826,919                          |
| Service Fees and Other                  | 404,474                          | 475,071                          |
| Telecommunications Revenue              | 2,180,449                        | 2,213,874                        |
| Total Other Operating Revenues          | 3,561,753                        | 3,640,971                        |
| TOTAL OPERATING REVENUES                | \$31,193,101                     | \$29,439,009                     |
| BILLINGS (Number of Months Billed)      |                                  |                                  |
| Residential                             | 166,016                          | 152,119                          |
| Commercial                              | 16,466                           | 15,247                           |
| General                                 | 2,798                            | 2,652                            |
| Contract Industrial                     | 2                                | 2                                |
| Public Streets and Highway Lighting     | 771                              | 746                              |
| Sales to Other Utilities                | 1                                | 1                                |
| TOTAL BILLINGS                          | 186,054                          | 170,767                          |

| YEAR TO       | DATE             | 2017<br>OVER |         |
|---------------|------------------|--------------|---------|
| October 31,   | October 31,      | (UNDER)      | PERCENT |
| 2017          | 2016             | 2016         | CHANGE  |
|               |                  |              |         |
| \$140,334,636 | \$127,210,648    | \$13,123,988 | 10.3%   |
| 24,375,396    | 23,118,172       | 1,257,224    | 5.4%    |
| 99,713,068    | 96,626,546       | 3,086,522    | 3.2%    |
| 18,422,730    | 17,833,430       | 589,300      | 3.3%    |
| 1,051,445     | 1,172,489        | (121,044)    | -10.3%  |
| 341,563       | 274,536          | 67,027       | 24.4%   |
| 284,238,838   | 266,235,821      | 18,003,017   | 6.8%    |
| 43,293,788    | 39,534,735       | 3,759,053    | 9.5%    |
| 327,532,626   | 305,770,556      | 21,762,070   | 7.1%    |
|               |                  |              |         |
| 2,727,660     | 2,608,764        | 118,896      | 4.6%    |
| 8,347,285     | 8,243,054        | 104,231      | 1.3%    |
| 4,346,592     | 4,171,867        | 174,725      | 4.2%    |
| 22,097,497    | 22,133,199       | (35,702)     | -0.2%   |
| 37,519,034    | 37,156,884       | 362,150      | 1.0%    |
| \$365,051,660 | \$342,927,440    | \$22,124,220 | 6.5%    |
|               |                  |              |         |
| 1,589,897     | 1,579,838        | 10,059       | 0.6%    |
| 159,749       | 157 <b>,</b> 698 | 2,051        | 1.3%    |
| 25,830        | 26,602           | (772)        | -2.9%   |
| 20            | 20               | -            | 0.0%    |
| 9,251         | 9,190            | 61           | 0.7%    |
| 10            | 10               | _            | 0.0%    |
| 1,784,757     | 1,773,358        | 11,399       | 0.6%    |
|               |                  |              |         |