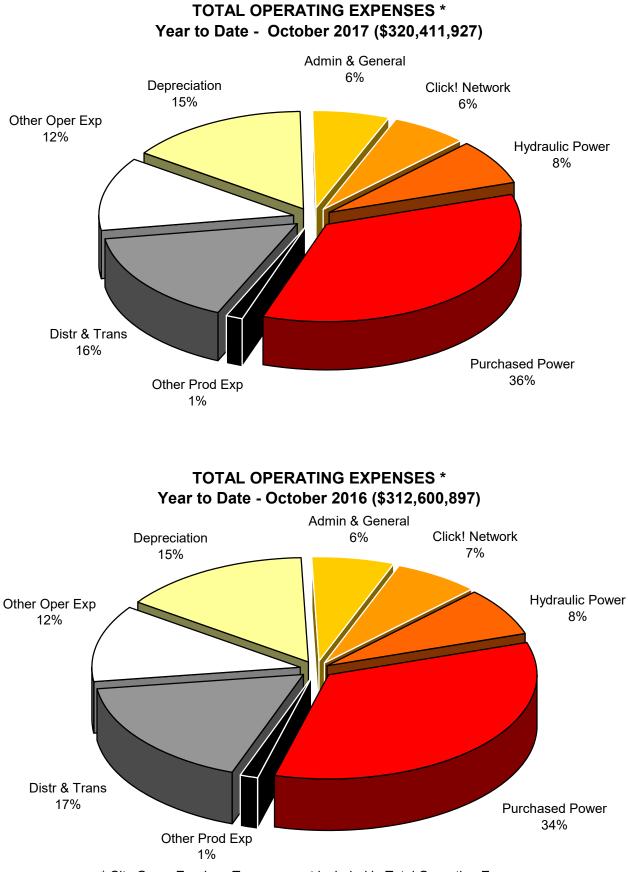

| YEAR TO       | ראיד          | 2017<br>Over |         |
|---------------|---------------|--------------|---------|
| October 31,   | October 31,   | (UNDER)      | PERCENT |
| 2017          | 2016          | 2016         | CHANGE  |
| 2017          | 2010          | 2010         | CHANGE  |
| \$327,532,626 | \$305,770,556 | \$21,762,070 | 7.1%    |
| 15,421,537    | 15,023,685    | 397,852      | 2.6%    |
| 22,097,497    | 22,133,199    | (35,702)     | -0.2%   |
| 365,051,660   | 342,927,440   | 22,124,220   | 6.5%    |
|               |               |              |         |
| 24,464,485    | 23,678,638    | 785,847      | 3.3%    |
| 4,496,504     | 4,347,187     | 149,317      | 3.4%    |
| 28,960,989    | 28,025,825    | 935,164      | 3.3%    |
| 112,611,742   | 106,393,957   | 6,217,785    | 5.8%    |
| 141,572,731   | 134,419,782   | 7,152,949    | 5.3%    |
| 26,301,528    | 26,780,068    | (478,540)    | -1.8%   |
| 23,972,941    | 27,113,734    | (3,140,793)  | -11.6%  |
| 20,678,676    | 21,111,271    | (432,595)    | -2.0%   |
| 12,090,784    | 11,338,775    | 752,009      | 6.6%    |
| 11,295,989    | 10,147,477    | 1,148,512    | 11.3%   |
| 16,416,298    | 16,074,006    | 342,292      | 2.1%    |
| 47,663,738    | 46,304,063    | 1,359,675    | 2.9%    |
| 20,419,242    | 19,311,721    | 1,107,521    | 5.7%    |
| 320,411,927   | 312,600,897   | 7,811,030    | 2.5%    |
| 44,639,733    | 30,326,543    | 14,313,190   | 47.2%   |
|               |               |              |         |
| 3,255,310     | 2,802,820     | 452,490      | 16.1%   |
| (83,333)      | (400,000)     | 316,667      | -79.2%  |
| (2,005,812)   | 1,269,533     | (3,275,345)  | -258.0% |
| (16,554,569)  | (16,300,571)  | (253,998)    | 1.6%    |
| 3,904,007     | (252,938)     | 4,156,945    | 1643.5% |
| 1,210,189     | 3,342,893     | (2,132,704)  | -63.8%  |
| (10,274,208)  | (9,538,263)   | (735,945)    | 7.7%    |
| 34,365,525    | 20,788,280    | 13,577,245   | 65.3%   |
| 12,670,036    | 4,318,025     | 8,352,011    | 193.4%  |
| 154,891       | 137,456       | 17,435       | 12.7%   |
| 3,159,097     | 3,161,074     | (1,977)      | -0.1%   |
| (27,694,147)  | (24,742,843)  | (2,951,304)  | 11.9%   |
|               | (2,181)       | 2,181        | -100.0% |
| 22,655,402    | 3,659,811     | 18,995,591   | 519.0%  |
|               |               |              |         |
| 821,995,693   | 825,933,297   | (3,937,604)  | -0.5%   |
| \$844,651,095 | \$829,593,108 | 15,057,987   |         |