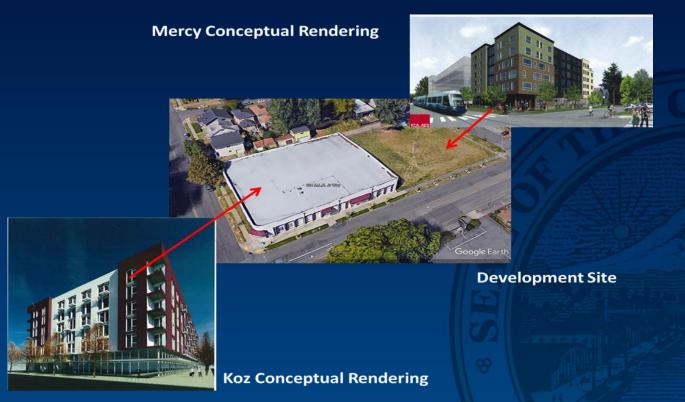

20

Koz Development

Pierce Transit TOD

McKinley - The Station Artist Lofts

Valhalla Hall

Hilltop – 824 Martin Luther King Jr Way

25

- Lincoln Starbucks
- Tacoma Narrows Mixed-use project
  - Rezone for car wash