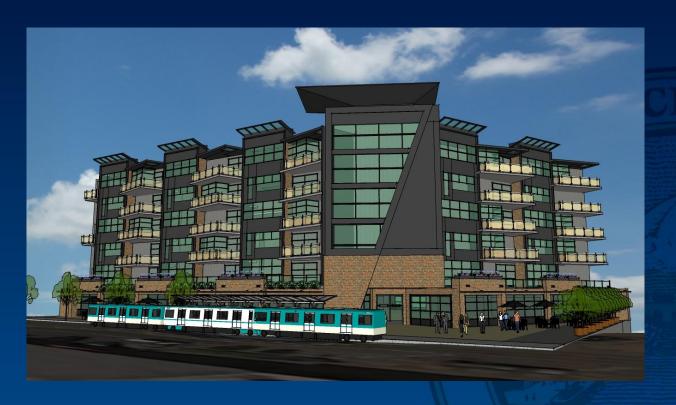

20

Koz Development

Pierce Transit TOD

McKinley - The Station Artist Lofts

Valhalla Hall

Hilltop – 824 Martin Luther King Jr Way

25

- Lincoln Starbucks
- Tacoma Narrows Mixed-use project
  - Rezone for car wash