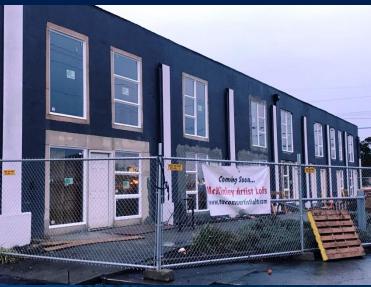

20

Koz Development

Pierce Transit TOD

McKinley - The Station Artist Lofts

Valhalla Hall

Hilltop – 824 Martin Luther King Jr Way

25

- Lincoln Starbucks
- Tacoma Narrows Mixed-use project
  - Rezone for car wash