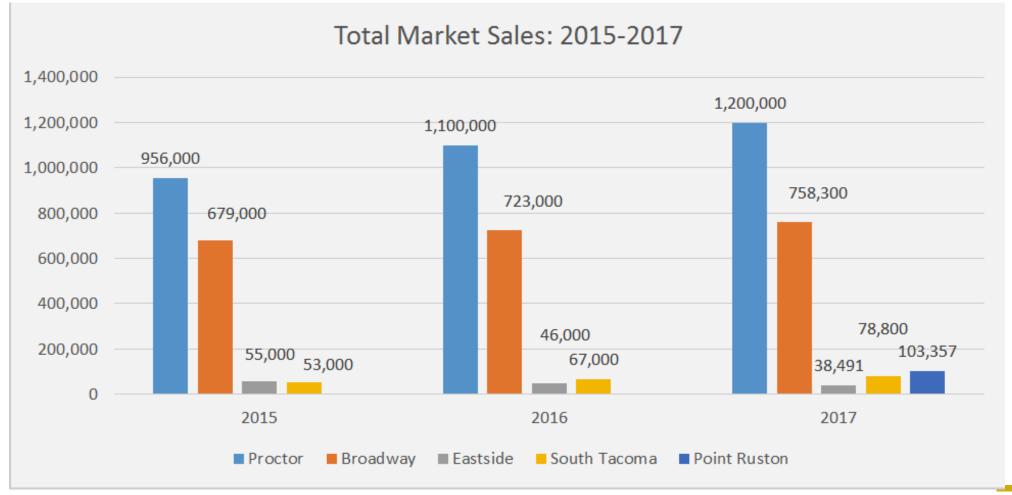

- 2017 total vendor sales \$2.2 million
- 153 vendors + production jobs
- 3 full-time + 6 seasonal jobs