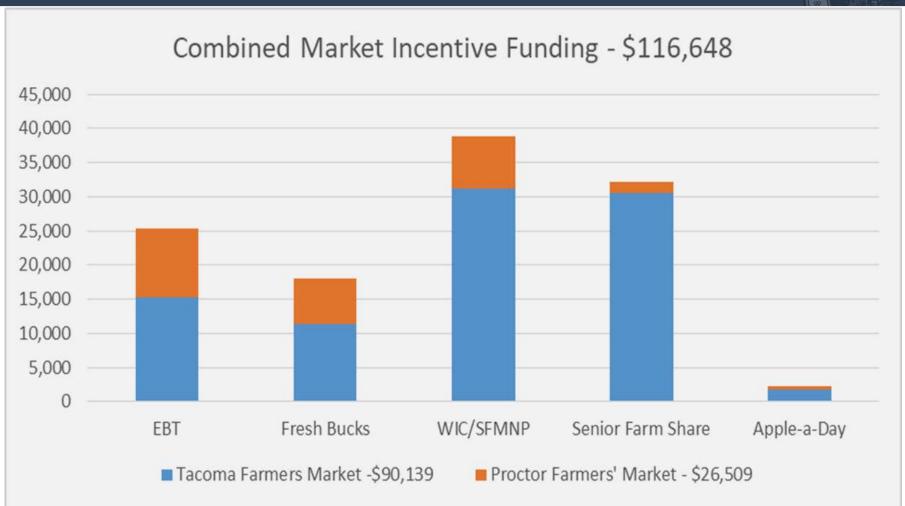

#### COMMUNITY HEALTH IMPACTS

- 302,000 shoppers to area markets a 6% increase over '16
- 35 cooking and tasting demos (fresh food and healthy recipes)
- Fresh Bucks
- Senior Farm Share
- Apple-a-Day
- Farmers Market Tours

- Vendors
- Shoppers

EBT / Fresh Bucks Transactions:

2015 = 2276

2016 = 2545

2017 = 2078

Zip Codes served

TFM = 67

Proctor = 47