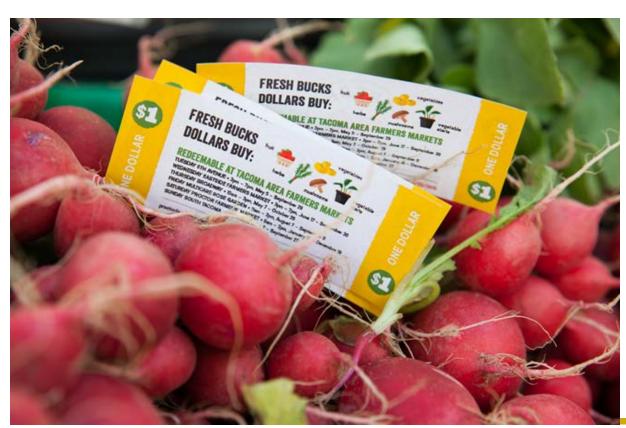

#### COMMUNITY HEALTH IMPACTS

- 302,000 shoppers to area markets a 6% increase over '16
- 35 cooking and tasting demos (fresh food and healthy recipes)
- Fresh Bucks
- Senior Farm Share
- Apple-a-Day
- Farmers Market Tours