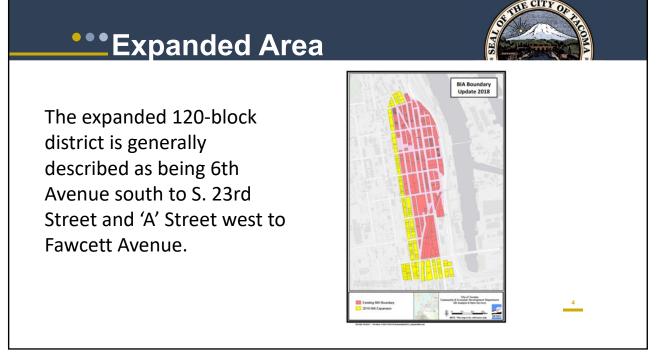

## <section-header><list-item><list-item><list-item>



| •••Funding                                                                                                              |                        |                                                                            | SUTTLE CITY OF |
|-------------------------------------------------------------------------------------------------------------------------|------------------------|----------------------------------------------------------------------------|----------------|
| <ul> <li>Expenditures</li> <li>Administration</li> <li>Maintenance</li> <li>Security</li> <li>Community Rel.</li> </ul> | 9%<br>34%<br>48%<br>9% | \$ 121,200<br>\$ 448,800<br>\$ 620,000<br><u>\$ 113,100</u><br>\$1,303,100 |                |
| <ul> <li>Re