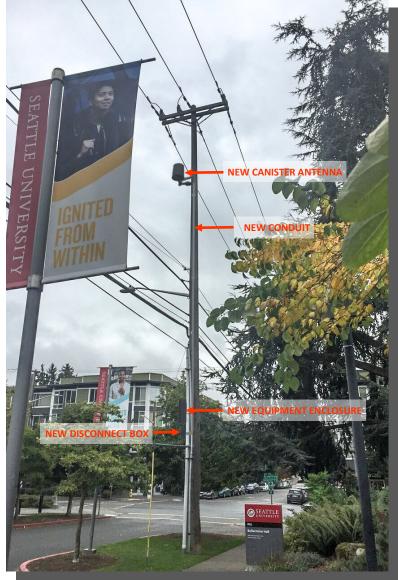

CW      | PRELIM FOR REVIEW | CW    |
|             |          |         |                   |       |
|             |          |         |                   |       |
|             |          |         |                   |       |
|             |          |         |                   |       |
|             |          |         |                   |       |
|             |          |         |                   |       |
|             |          |         |                   |       |
|             |          |         |                   |       |

THIS DOCUMENT IS PRELIMINARY IN NATURE AND IS NOT A FINAL, SIGNED AND SEALED DOCUMENT

IT IS A VIOLATION OF LAW FOR ANY PERSON, UNLESS THEY ARE ACTING UNDER THE DIRECTION



1/4"=1'-0" (FULL SIZE) 1/8"=1'-0" (11x17)







## PROPOSED VIEW