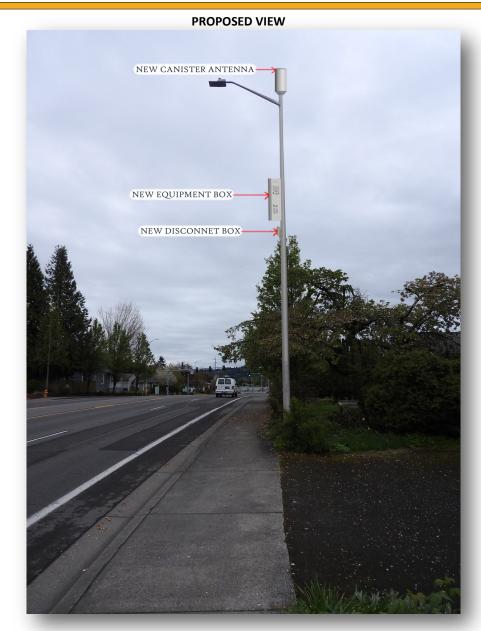

| PRELIM FOR REVIEW | CW    |
|             |          |         |                   |       |
|             |          |         |                   |       |
|             |          |         |                   |       |
|             |          |         |                   |       |
|             |          |         |                   |       |
|             |          |         |                   |       |
|             |          |         |                   |       |
|             |          |         |                   |       |

THIS DOCUMENT IS PRELIMINARY IN NATURE AND IS NOT A FINAL, SIGNED AND SEALED DOCUMENT

IT IS A VIOLATION OF LAW FOR ANY PERSON, UNLESS THEY ARE ACTING UNDER THE DIRECTION



1/4"=1'-0" (FULL SIZE) 1/8"=1'-0" (11x17)







## PROPOSED VIEW