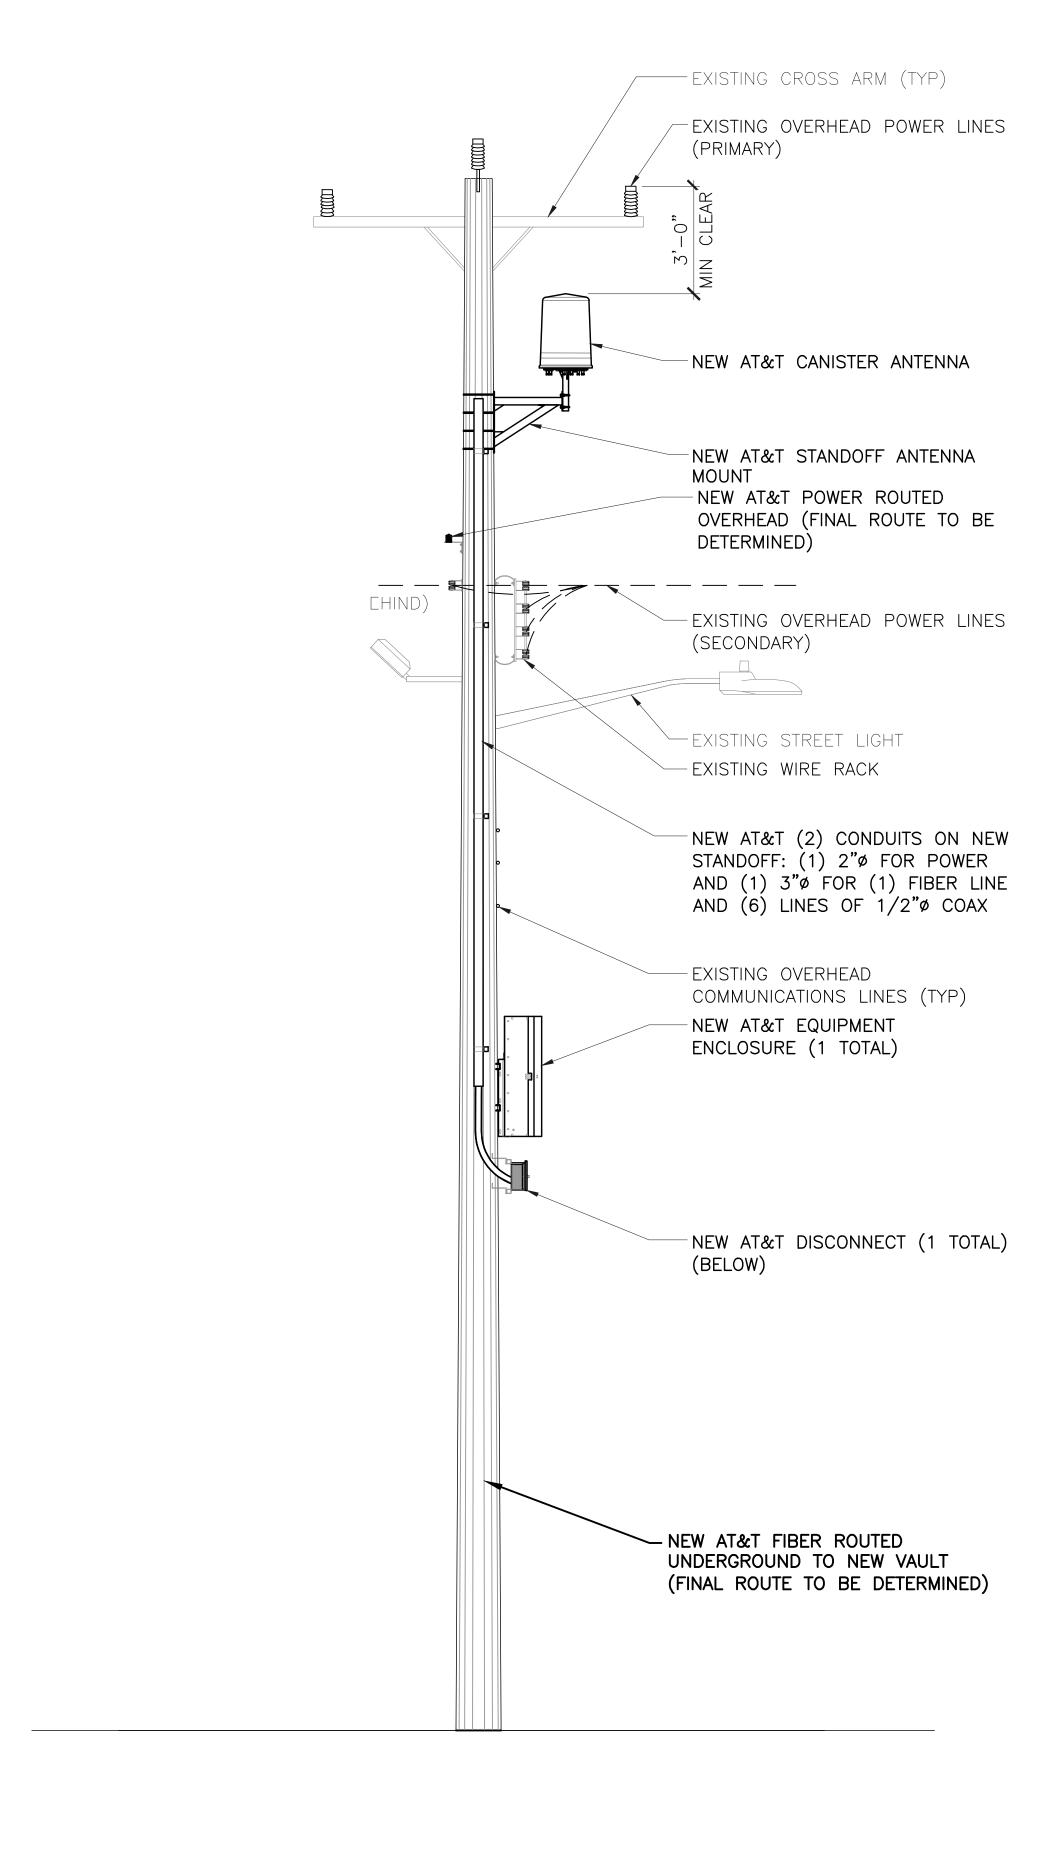

## Metal Pole Design



## Wood Pole Design









\*MasTec Network Solutions



AT&T SITE NUMBER: 017 NODE 17A

2440 P 1ST AVE S SEATTLE, WA 98134

43'-1" WOOD UTILITY POLE

| ISSUED FOR: |          |         |                   |       |
|-------------|----------|---------|-------------------|-------|
| REV         | DATE     | DRWN BY | DESCRIPTION       | QA/QC |
| A           | 09/15/17 | CW      | PRELIM FOR REVIEW | CW    |
|             |          |         |                   |       |
|             |          |         |                   |       |
|             |          |         |                   |       |
|             |          |         |                   |       |
|             |          |         |                   |       |
|             |          |         |                   |       |
|             |