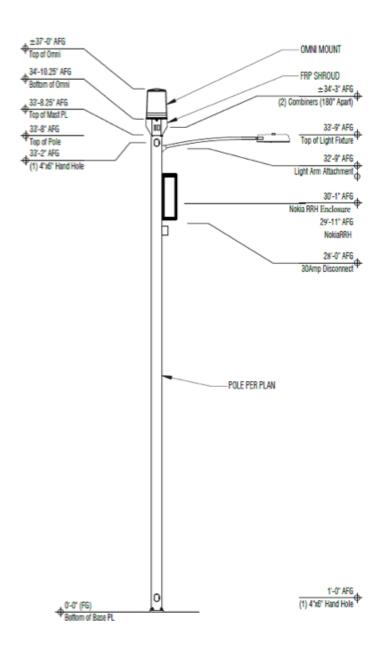

## Metal Pole Design

## Wood Pole Design

\*MasTec Network Solutions

AT&T SITE NUMBER: 017 NODE 17A

2440 P 1ST AVE S SEATTLE, WA 98134

43'-1" WOOD UTILITY POLE

| ISSUED FOR: |          |         |                   |       |
|-------------|----------|---------|-------------------|-------|
| REV         | DATE     | DRWN BY | DESCRIPTION       | QA/QC |
| A           | 09/15/17 | CW      | PRELIM FOR REVIEW | CW    |
|             |          |         |                   |       |
|             |          |         |                   |       |
|             |          |         |                   |       |
|             |          |         |                   |       |
|             |          |         |                   |       |
|             |          |         |                   |       |
|             |          |         |                   |       |
|             |          |         |                   |       |