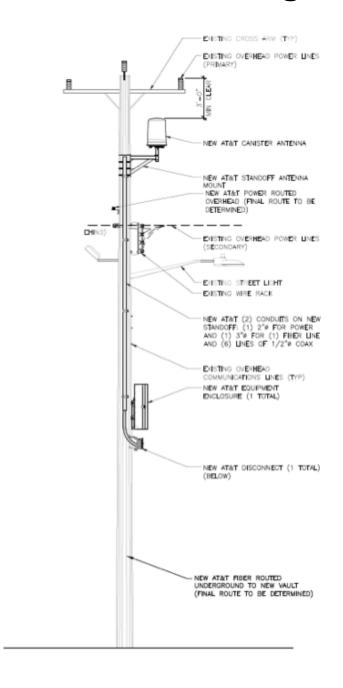

## Metal Pole Design



## Wood Pole Design









\*MasTec Network Solutions



AT&T SITE NUMBER: 017 NODE 17A

2440 P 1ST AVE S SEATTLE, WA 98134

43'-1" WOOD UTILITY POLE

| ISSUED FOR: |          |         |                   |       |
|-------------|----------|---------|-------------------|-------|
| REV         | DATE     | DRWN BY | DESCRIPTION       | QA/QC |
| A           | 09/15/17 | CW      | PRELIM FOR REVIEW | CW    |
|             |          |         |                   |       |
|             |          |         |                   |       |
|             |          |         |                   |       |
|             |          |         |                   |       |
|             |          |         |                   |       |
|             |          |         |                   |       |
|             |