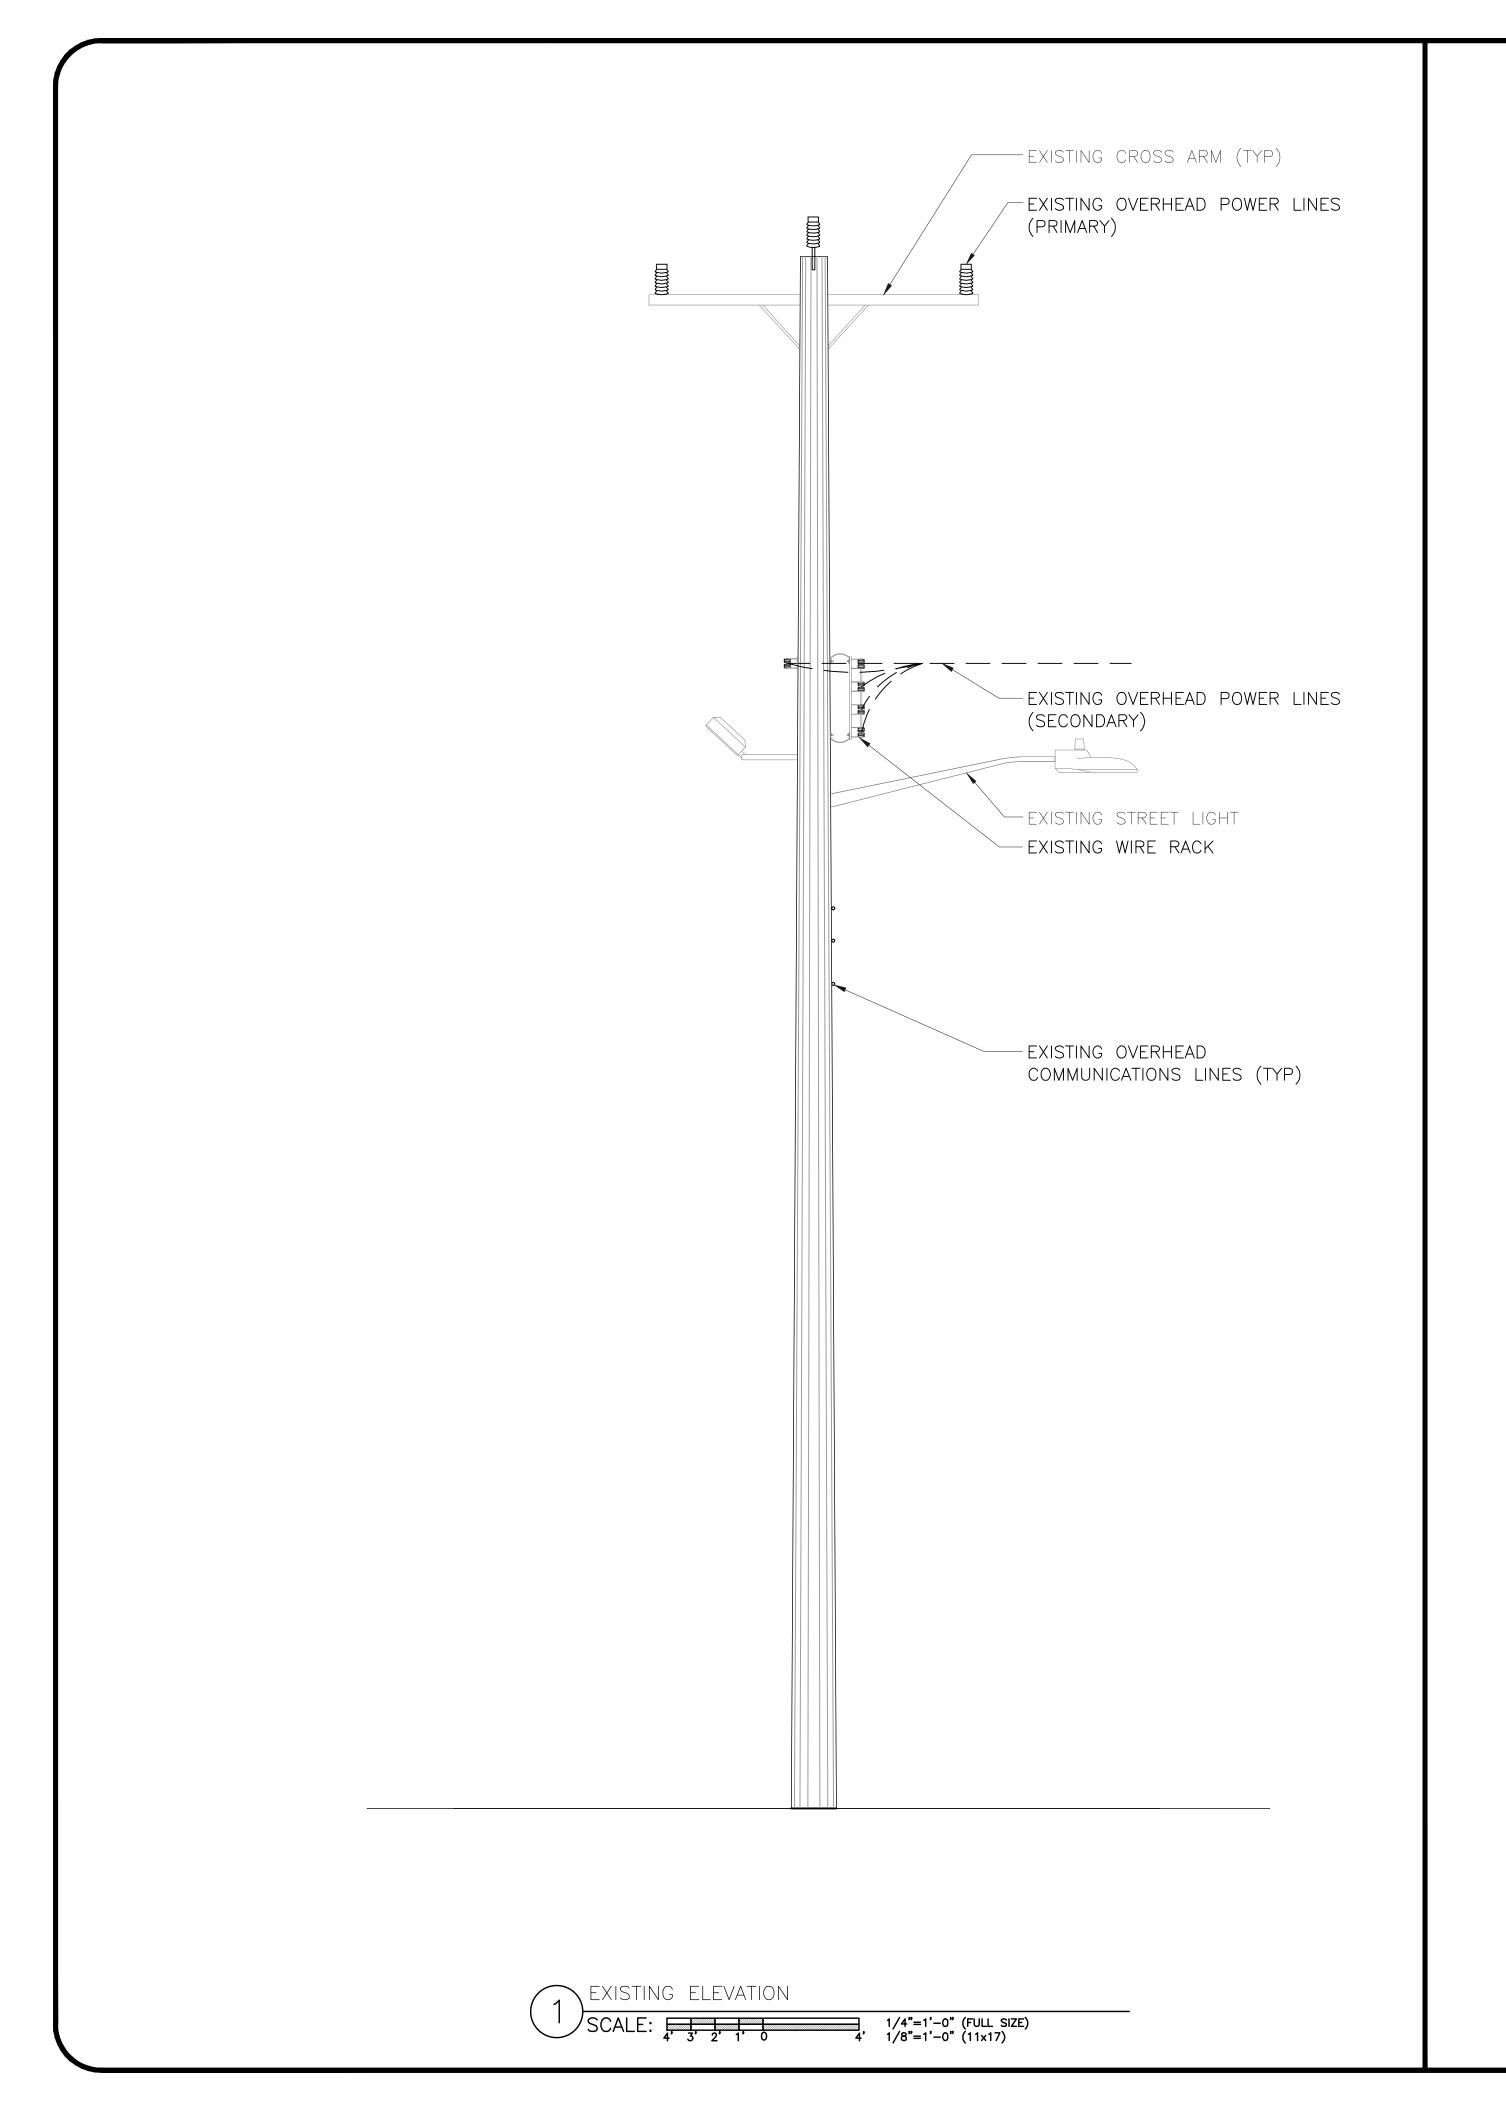

## Wood Pole Design

\*MasTec Network Solutions

AT&T SITE NUMBER: 017 NODE 17A

2440 P 1ST AVE S SEATTLE, WA 98134

43'-1" WOOD UTILITY POLE

| ISSUED FOR: |          |         |                   |       |
|-------------|----------|---------|-------------------|-------|
| REV         | DATE     | DRWN BY | DESCRIPTION       | QA/QC |
| A           | 09/15/17 | CW      | PRELIM FOR REVIEW | CW    |
|             |          |         |                   |       |
|             |          |         |                   |       |
|             |          |         |                   |       |
|             |          |         |                   |       |
|             |          |         |                   |       |
|             |          |         |                   |       |
|             |          |         |                   |       |
|             |          |         |                   |       |