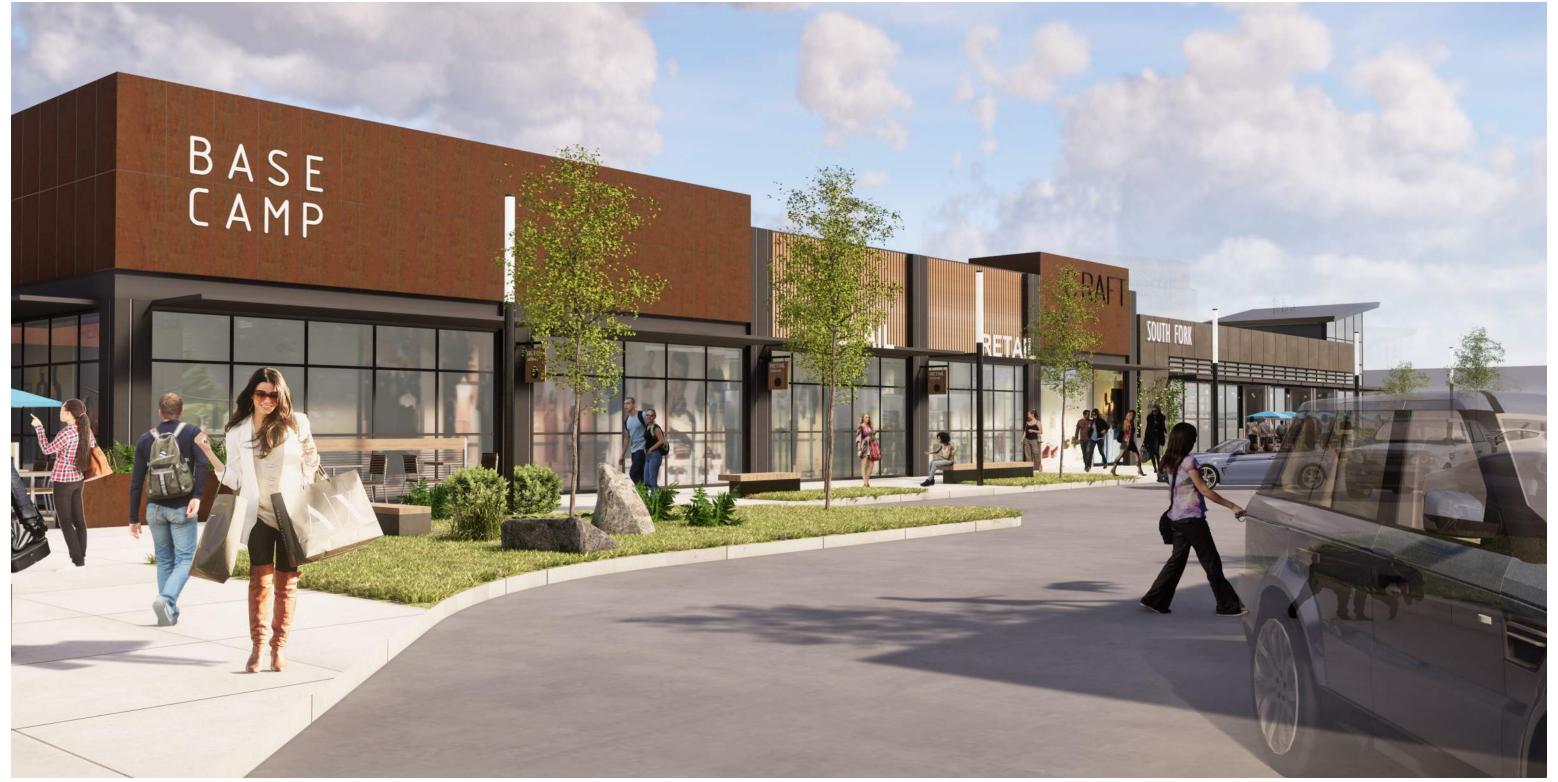

## PERSPECTIVE | NORTHWEST VILLAGE

MINIMAL | WOOD | METAL | INDUSTRIAL | WARM

SIDEWALK PERSPECTIVE

PERSPECTIVE | NORTHWEST VILLAGE

MINIMAL | WOOD | METAL | INDUSTRIAL | WARM

WOOD BULKHEADS. STAGGERED SIDEWALKS TO INTEGRATE LANDSCAPING