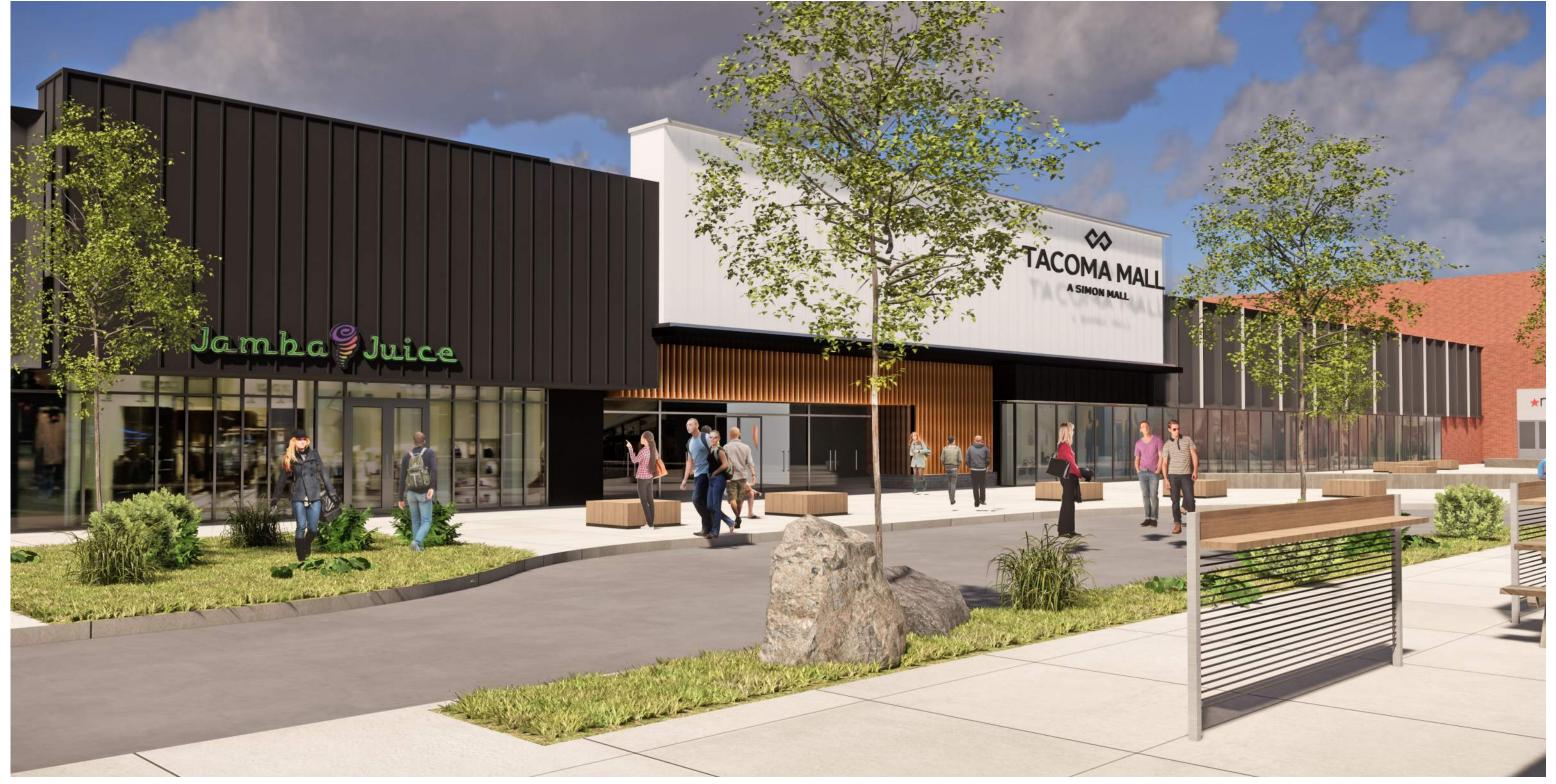

## PERSPECTIVE | NORTHWEST VILLAGE

MINIMAL | WOOD | METAL | INDUSTRIAL | WARM

RE DESIGNED MALL ENTRANCE. NEW PAINT AT EXISTING PRECAST PANELS

KEY PLAN

#### PERSPECTIVE | NEW MALL ENTRY

MINIMAL | WOOD | METAL | INDUSTRIAL | WARM

CAREFULLY DETAILED LANDSCAPE ELEMENTS. VARIATIONS IN SIDEWALK TO INTEGRATE GREEN.

KEY PLAN