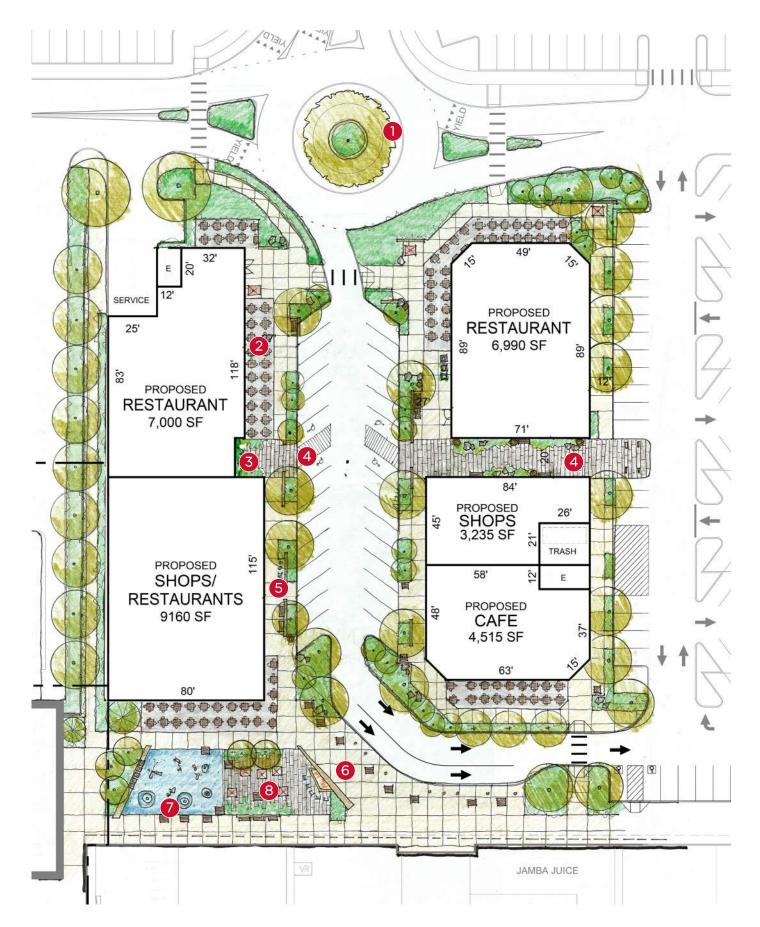

PROPOSED SITE PLAN

ENLARGED VILLAGE SITE PLAN

MIX OF PAVING MATERIALS AND PLANTINGS

6 FIRE PIT

8 GARDEN SPACE - PAVERS & WOOD BENCHES

MOOD

MINIMAL | WOOD | METAL | INDUSTRIAL | WARM

ACTIVATED STREETSCAPE. INTEGRATING LANDSCAPE & SIDEWALKS. MINIMAL MATERIAL PALETTE.