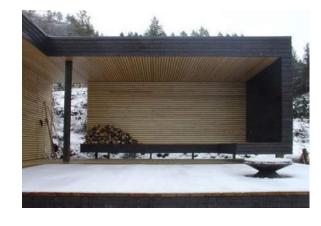

PROPOSED SITE PLAN

ENLARGED VILLAGE SITE PLAN

MIX OF PAVING MATERIALS AND PLANTINGS

6 FIRE PIT

8 GARDEN SPACE - PAVERS & WOOD BENCHES

MOOD

MINIMAL | WOOD | METAL | INDUSTRIAL | WARM

ACTIVATED STREETSCAPE. INTEGRATING LANDSCAPE & SIDEWALKS. MINIMAL MATERIAL PALETTE.