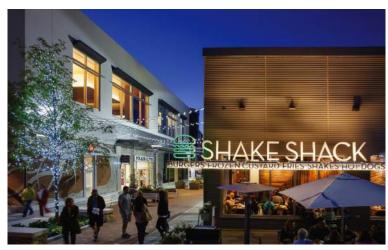

## PERSPECTIVE | NORTHWEST VILLAGE

MINIMAL | WOOD | METAL | INDUSTRIAL | WARM

SIDEWALK PERSPECTIVE

PERSPECTIVE | NORTHWEST VILLAGE

MINIMAL | WOOD | METAL | INDUSTRIAL | WARM

WOOD BULKHEADS. STAGGERED SIDEWALKS TO INTEGRATE LANDSCAPING