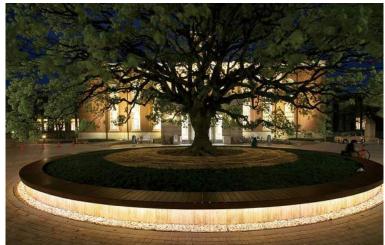

## AERIAL | NORTHWEST VILLAGE

MINIMAL | WOOD | METAL | INDUSTRIAL | WARM

LARGE BOULDERS. GREEN WALL. WOOD DINING PATIOS

KEY PLAN