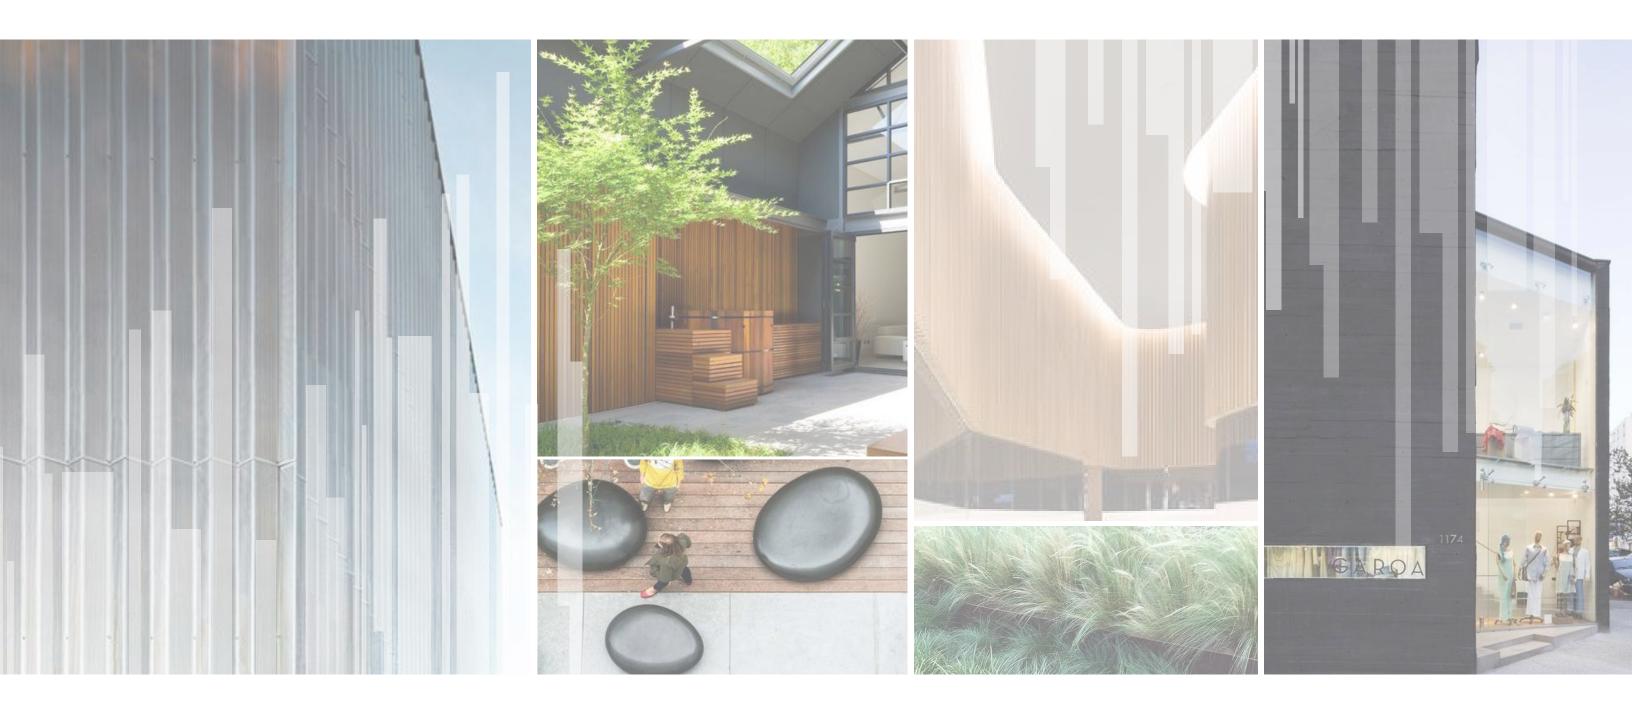

PROPOSED SITE PLAN

ENLARGED VILLAGE SITE PLAN

MIX OF PAVING MATERIALS AND PLANTINGS

6 FIRE PIT

8 GARDEN SPACE - PAVERS & WOOD BENCHES

MOOD

MINIMAL | WOOD | METAL | INDUSTRIAL | WARM

ACTIVATED STREETSCAPE. INTEGRATING LANDSCAPE & SIDEWALKS. MINIMAL MATERIAL PALETTE.

## AERIAL | NORTHWEST VILLAGE

MINIMAL | WOOD | METAL | INDUSTRIAL | WARM

LARGE BOULDERS. GREEN WALL. WOOD DINING PATIOS

KEY PLAN

## PERSPECTIVE | NORTHWEST VILLAGE

MINIMAL | WOOD | METAL | INDUSTRIAL | WARM

SIDEWALK PERSPECTIVE

PERSPECTIVE | NORTHWEST VILLAGE

MINIMAL | WOOD | METAL | INDUSTRIAL | WARM

WOOD BULKHEADS. STAGGERED SIDEWALKS TO INTEGRATE LANDSCAPING

## PERSPECTIVE | NORTHWEST VILLAGE

MINIMAL | WOOD | METAL | INDUSTRIAL | WARM

ACTIVATING STREET BY BLENDING INDOOR & OUTDOOR EXPERIENCE

KEY PLAN

## PERSPECTIVE | NORTHWEST VILLAGE

MINIMAL | WOOD | METAL | INDUSTRIAL | WARM

RE DESIGNED MALL ENTRANCE. NEW PAINT AT EXISTING PRECAST PANELS

KEY PLAN

#### PERSPECTIVE | NEW MALL ENTRY

MINIMAL | WOOD | METAL | INDUSTRIAL | WARM

CAREFULLY DETAILED LANDSCAPE ELEMENTS. VARIATIONS IN SIDEWALK TO INTEGRATE GREEN.

KEY PLAN