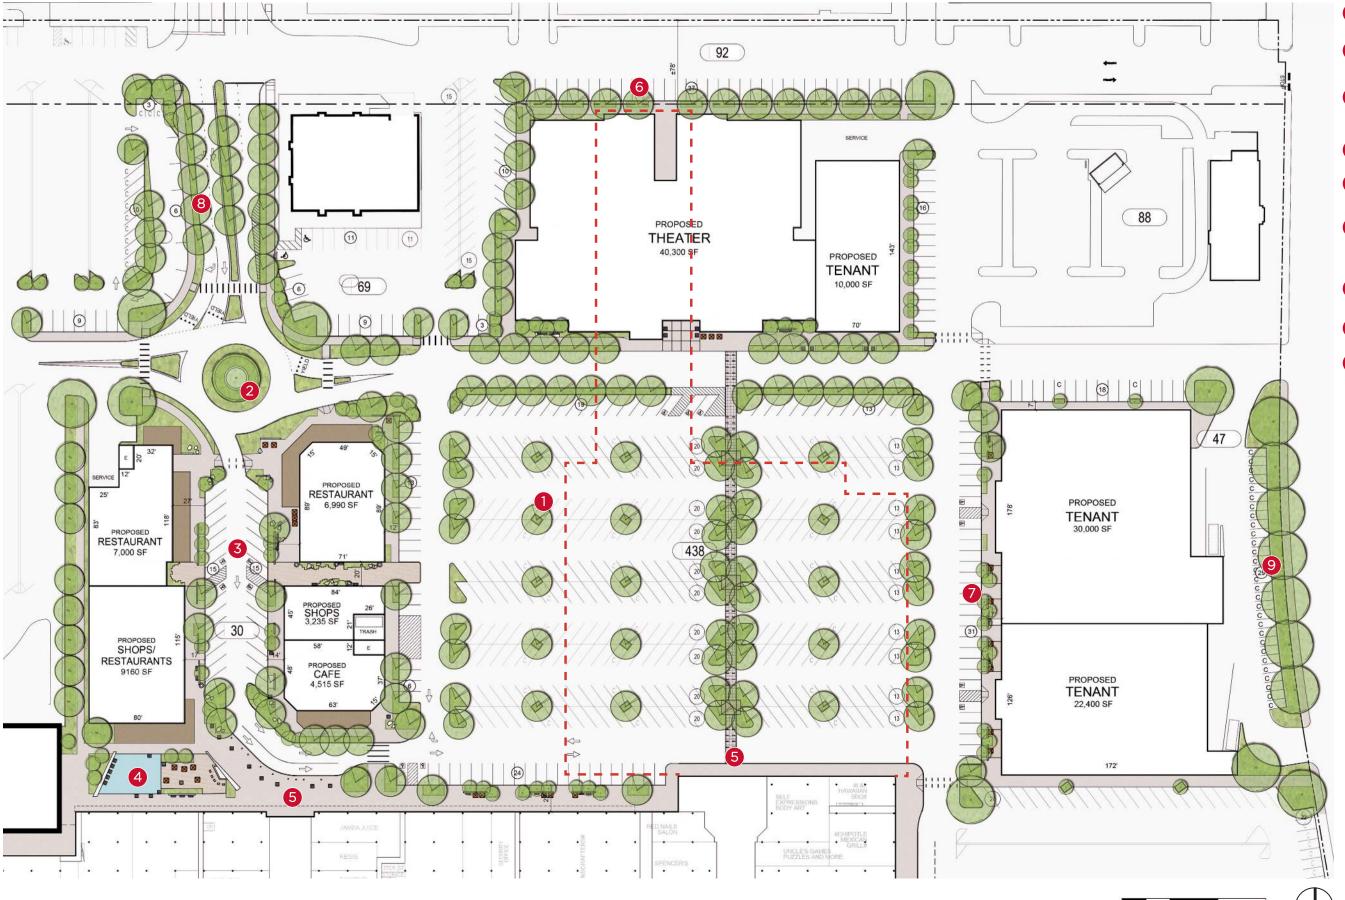

- ROUNDABOUT WITH CENTRAL IDENTITY/LANDSCAPE FEATURE
- 3 URBAN STREET WITH SMALL SHOPS, FOOD & BEVERAGE AND OUTDOOR DINING TERRACES
- PEDESTRIAN PLAZA
- EXISTING MALL ENTRIES TO BE RENOVATED TO ESTABLISH CONSISTENT MALL IDENTITY
- THEATER SET BACK FROM CURB LINE TO ACCOMMODATE FUTURE WIDENING OF 43RD
- LARGER SCALE TENANTS WITH ENHANCED PEDESTRIAN EXPERIENCE
- PEDESTRIAN IMPROVEMENTS AT STEELE STREET
- 9 LANDSCAPE BUFFER

PROPOSED SITE PLAN

ENLARGED VILLAGE SITE PLAN

MIX OF PAVING MATERIALS AND PLANTINGS

6 FIRE PIT

8 GARDEN SPACE - PAVERS & WOOD BENCHES

MOOD

MINIMAL | WOOD | METAL | INDUSTRIAL | WARM

ACTIVATED STREETSCAPE. INTEGRATING LANDSCAPE & SIDEWALKS. MINIMAL MATERIAL PALETTE.