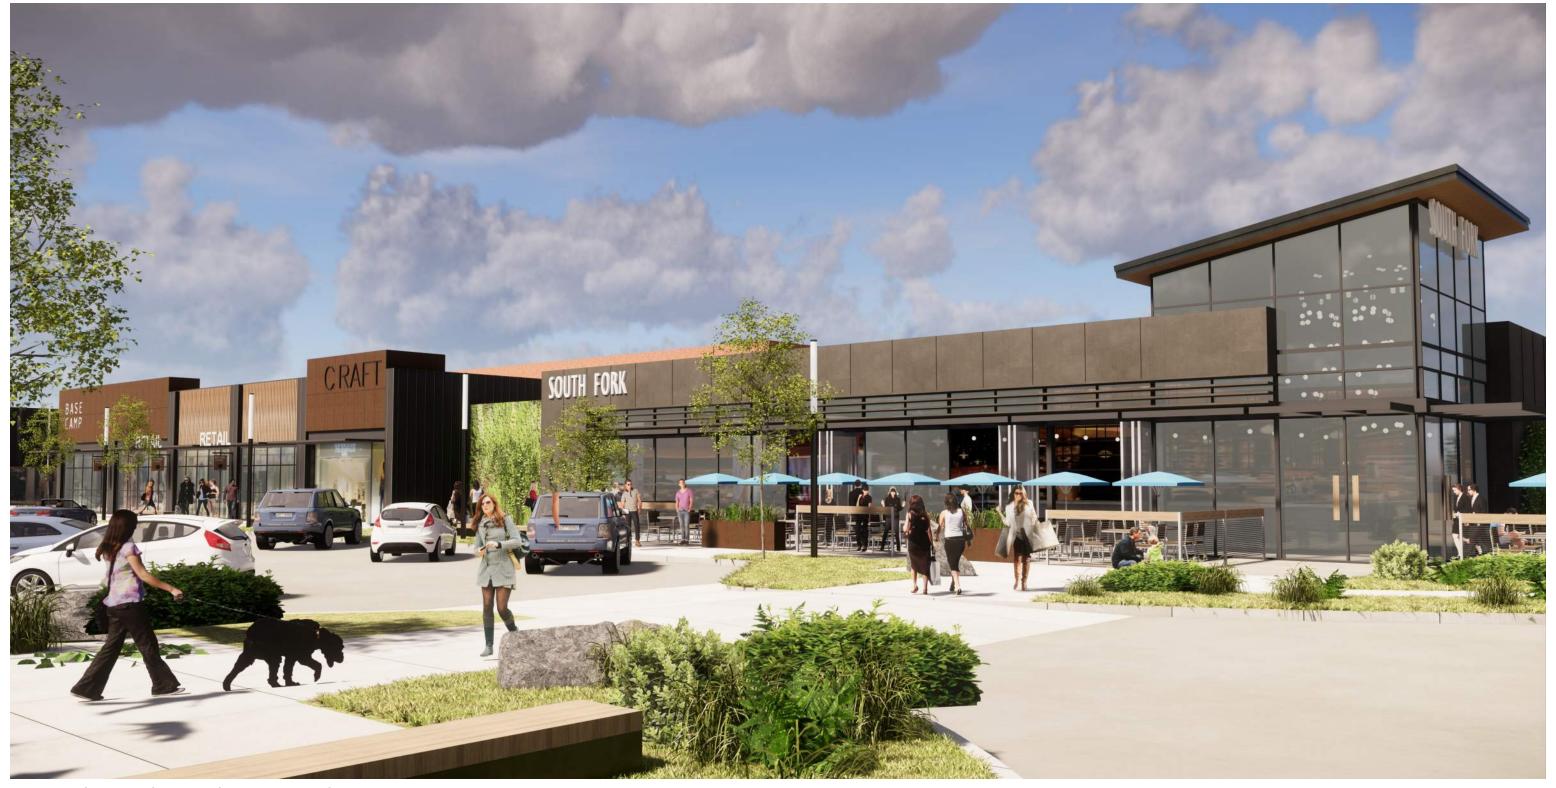

## PERSPECTIVE | NORTHWEST VILLAGE

MINIMAL | WOOD | METAL | INDUSTRIAL | WARM

SIDEWALK PERSPECTIVE

PERSPECTIVE | NORTHWEST VILLAGE

MINIMAL | WOOD | METAL | INDUSTRIAL | WARM

WOOD BULKHEADS. STAGGERED SIDEWALKS TO INTEGRATE LANDSCAPING