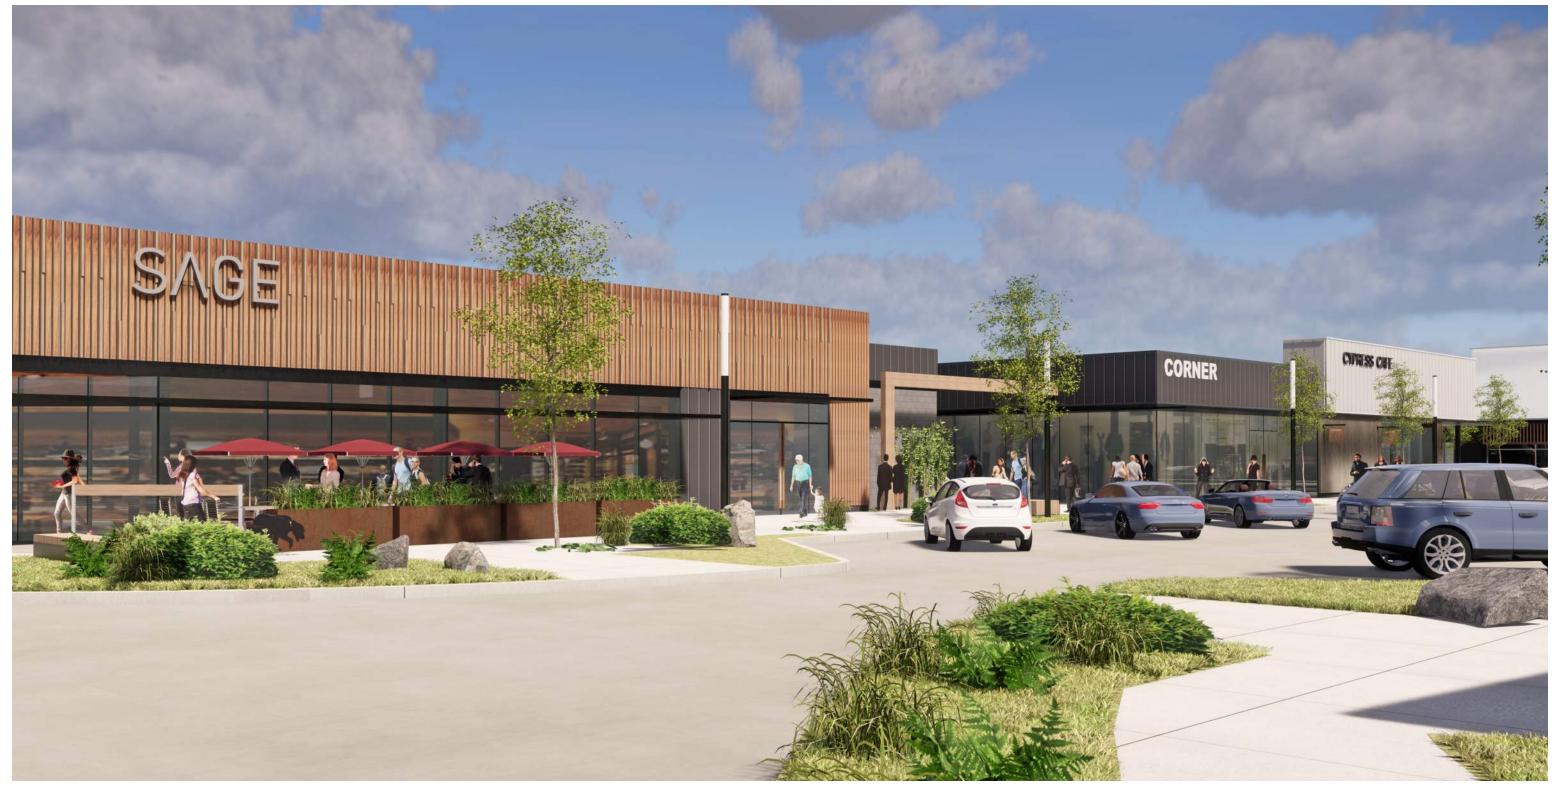

## PERSPECTIVE | NORTHWEST VILLAGE

MINIMAL | WOOD | METAL | INDUSTRIAL | WARM

ACTIVATING STREET BY BLENDING INDOOR & OUTDOOR EXPERIENCE

KEY PLAN