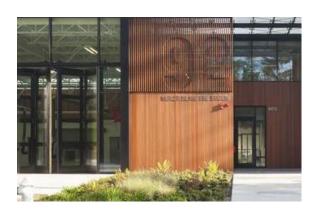

PROPOSED SITE PLAN

ENLARGED VILLAGE SITE PLAN

MIX OF PAVING MATERIALS AND PLANTINGS

6 FIRE PIT

8 GARDEN SPACE - PAVERS & WOOD BENCHES

MOOD

MINIMAL | WOOD | METAL | INDUSTRIAL | WARM

ACTIVATED STREETSCAPE. INTEGRATING LANDSCAPE & SIDEWALKS. MINIMAL MATERIAL PALETTE.