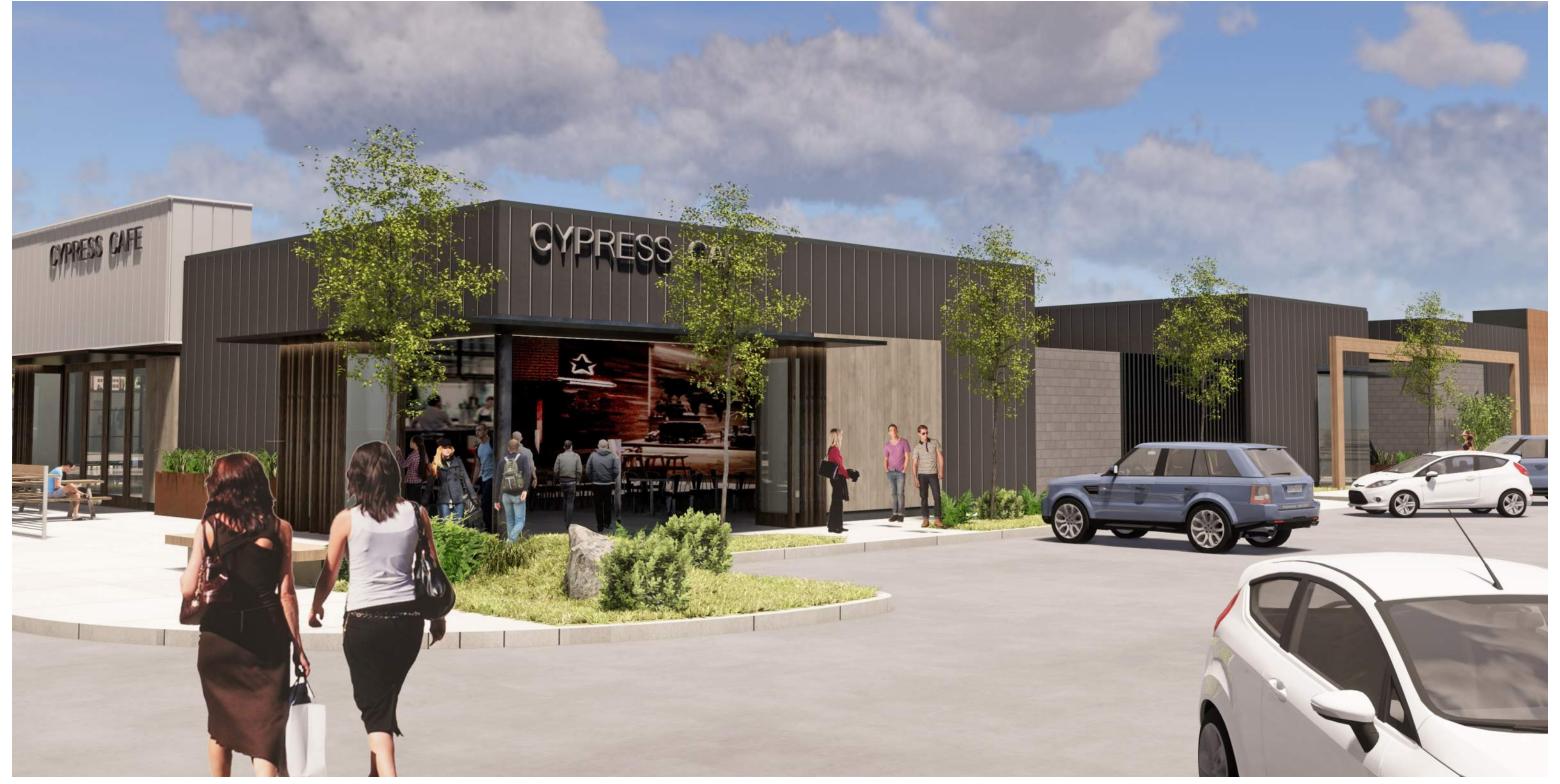

## PERSPECTIVE | NORTHWEST VILLAGE

MINIMAL | WOOD | METAL | INDUSTRIAL | WARM

SIDEWALK PERSPECTIVE

PERSPECTIVE | NORTHWEST VILLAGE

MINIMAL | WOOD | METAL | INDUSTRIAL | WARM

WOOD BULKHEADS. STAGGERED SIDEWALKS TO INTEGRATE LANDSCAPING

KEY PLAN