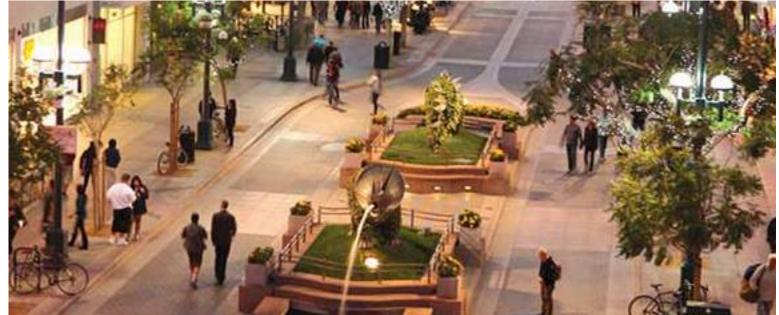

The proposed redevelopment will allow the property to create a proper "front door" and a curated arrival experience along the primary vehicular path from the North. A new urban **streetscape** will draw pedestrians to and through the mall interior while providing a variety of food & beverage and small shop offerings as well as opportunities to gather along the way. Along the East side of the property, improved pedestrian connections adjacent to new, large-format retail spaces create an internal street edge with pedestrian amenities. The entire experience is enhanced by a variety of **pocket parks** located at key junctures to create a sense of place and a renewed shopping experience.

## AERIAL | NORTHWEST VILLAGE

MINIMAL | WOOD | METAL | INDUSTRIAL | WARM

LARGE BOULDERS. GREEN WALL. WOOD DINING PATIOS

KEY PLAN