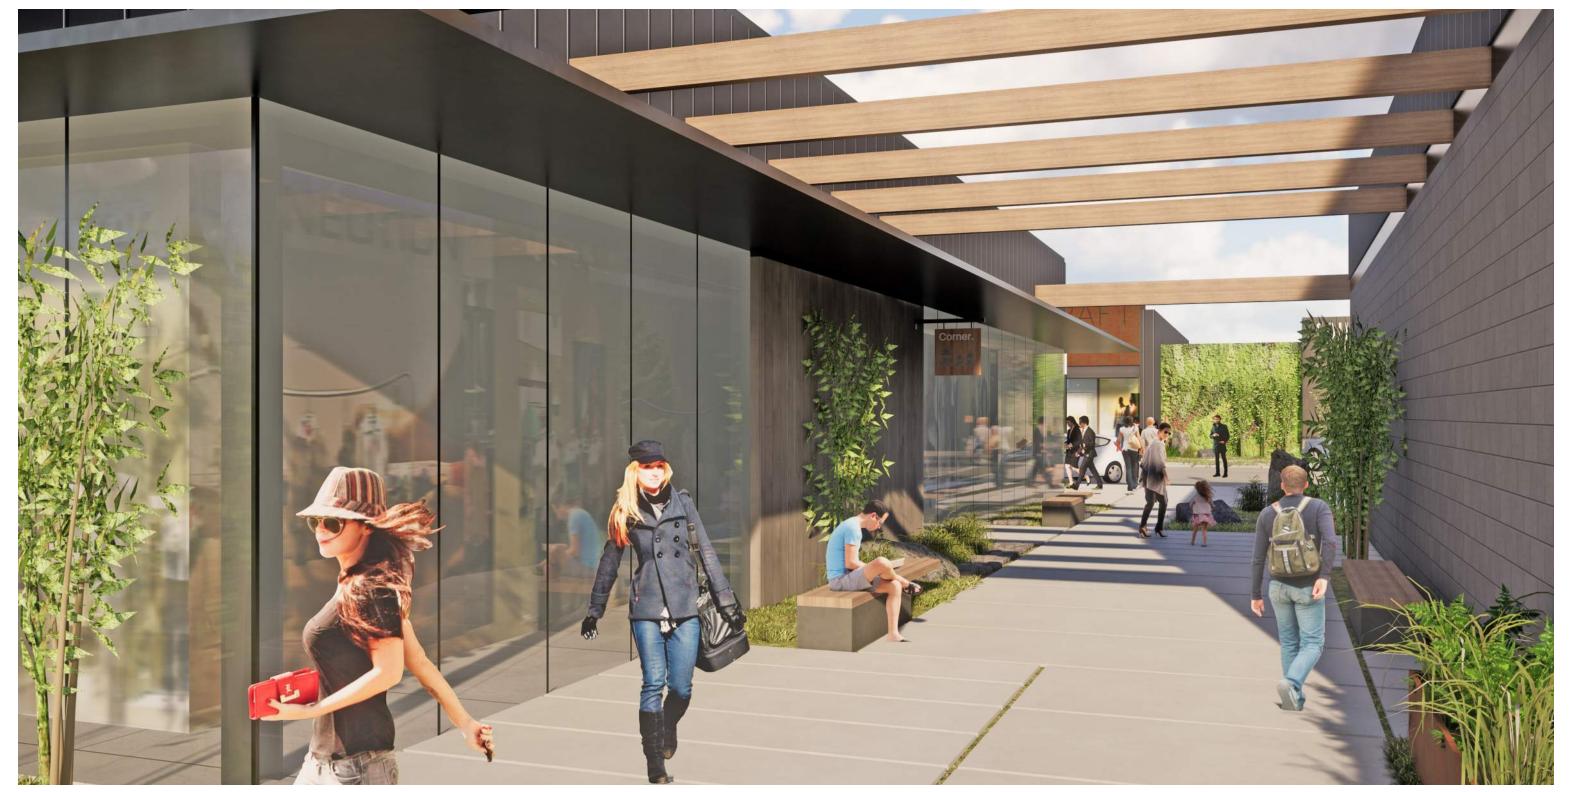

## PERSPECTIVE | NORTHWEST VILLAGE

MINIMAL | WOOD | METAL | INDUSTRIAL | WARM

SIDEWALK PERSPECTIVE

PERSPECTIVE | NORTHWEST VILLAGE

MINIMAL | WOOD | METAL | INDUSTRIAL | WARM

WOOD BULKHEADS. STAGGERED SIDEWALKS TO INTEGRATE LANDSCAPING

## PERSPECTIVE | NORTHWEST VILLAGE

MINIMAL | WOOD | METAL | INDUSTRIAL | WARM

ACTIVATING STREET BY BLENDING INDOOR & OUTDOOR EXPERIENCE

KEY PLAN