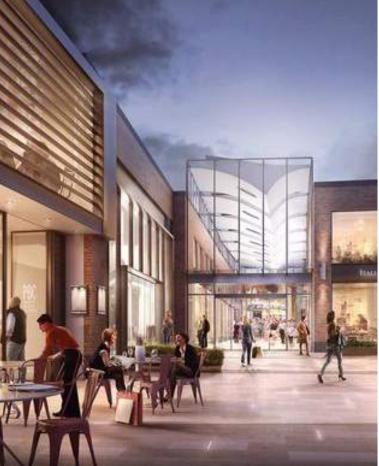

The proposed redevelopment will allow the property to create a proper "front door" and a curated arrival experience along the primary vehicular path from the North. A new urban **streetscape** will draw pedestrians to and through the mall interior while providing a variety of food & beverage and small shop offerings as well as opportunities to gather along the way. Along the East side of the property, improved pedestrian connections adjacent to new, large-format retail spaces create an internal street edge with pedestrian amenities. The entire experience is enhanced by a variety of **pocket parks** located at key junctures to create a sense of place and a renewed shopping experience.

- ROUNDABOUT WITH CENTRAL IDENTITY/LANDSCAPE FEATURE
- 3 URBAN STREET WITH SMALL SHOPS, FOOD & BEVERAGE AND OUTDOOR DINING TERRACES
- PEDESTRIAN PLAZA
- EXISTING MALL ENTRIES TO BE RENOVATED TO ESTABLISH CONSISTENT MALL IDENTITY
- THEATER SET BACK FROM CURB LINE TO ACCOMMODATE FUTURE WIDENING OF 43RD
- LARGER SCALE TENANTS WITH ENHANCED PEDESTRIAN EXPERIENCE
- PEDESTRIAN IMPROVEMENTS AT STEELE STREET
- 9 LANDSCAPE BUFFER