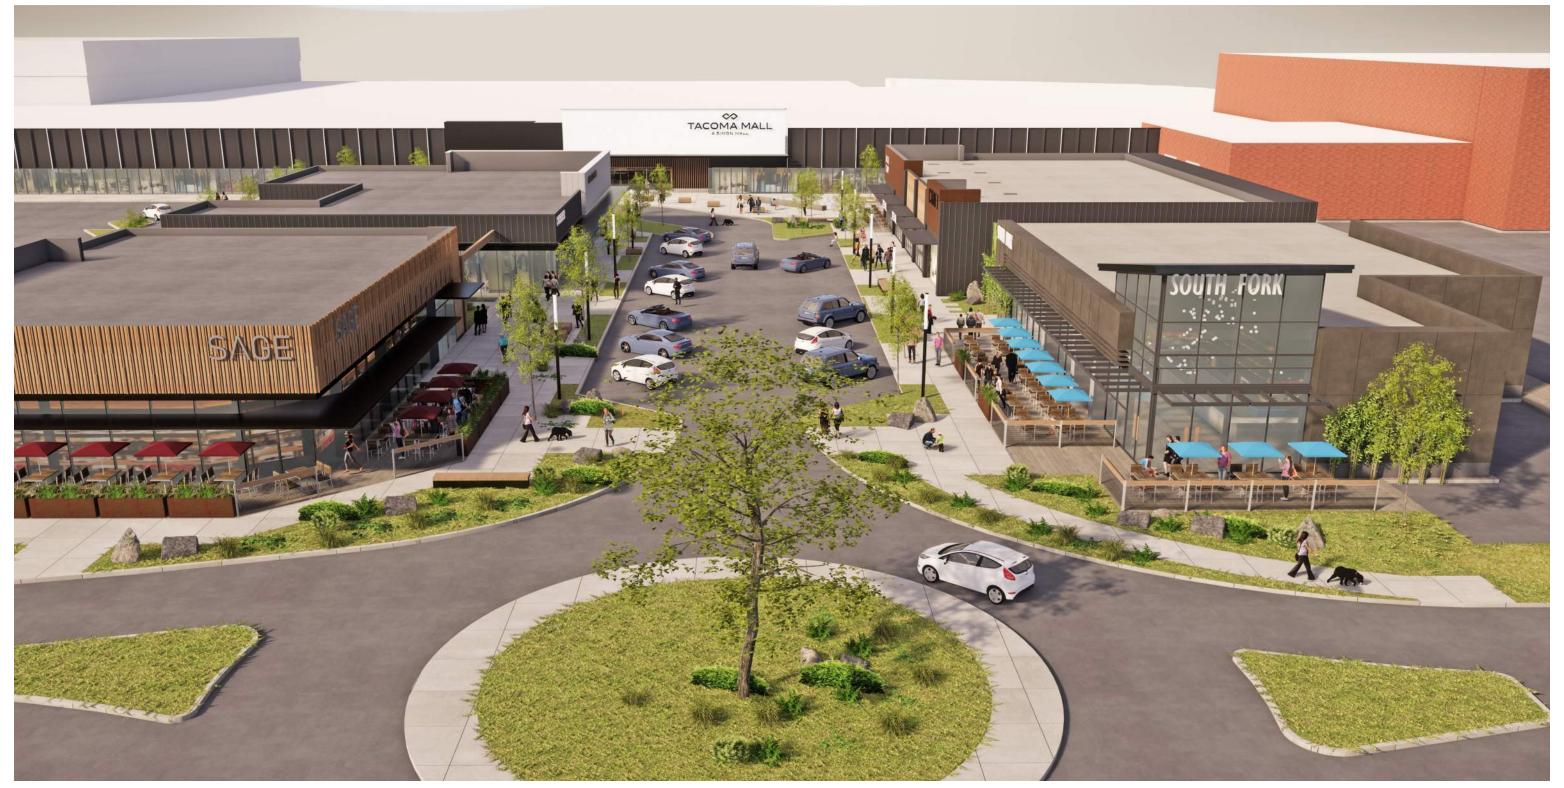

## AERIAL | NORTHWEST VILLAGE

MINIMAL | WOOD | METAL | INDUSTRIAL | WARM

LARGE BOULDERS. GREEN WALL. WOOD DINING PATIOS

KEY PLAN