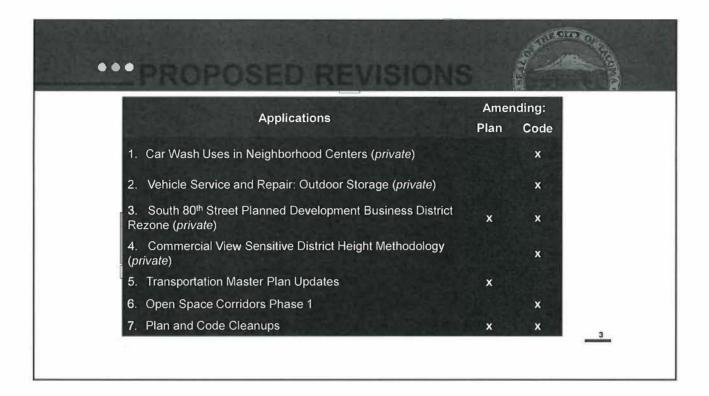

1

| PROPOSED REVIS                                                                                                     |   | VS             | Salar Co                     |   |
|--------------------------------------------------------------------------------------------------------------------|---|----------------|------------------------------|---|
| Applications                                                                                                       |   | nding:<br>Code | Commission<br>Recommendation |   |
| <ol> <li>Car Wash Uses in Neighborhood Centers<br/>(private)</li> </ol>                                            |   | x              | NO                           |   |
| 2. Vehicle Service and Repair: Outdoor Storage (private)                                                           |   | x              | YES                          |   |
| <ol> <li>South 80<sup>th</sup> Street Planned Development<br/>Business District Rezone (<i>private</i>)</li> </ol> | x | x              | YES                          |   |
| 4. Commercial View Sensitive District Height<br>Methodology ( <i>private</i> )                                     |   | x              | NONE                         |   |
| 5. Transportation Master Plan Updates                                                                              | x |                | YES                          |   |
| 6. Open Space Corridors Phase 1                                                                                    |   | x              | YES                          |   |
| 7. Plan and Code Cleanups                                                                                          | x | x              | YES                          | 7 |