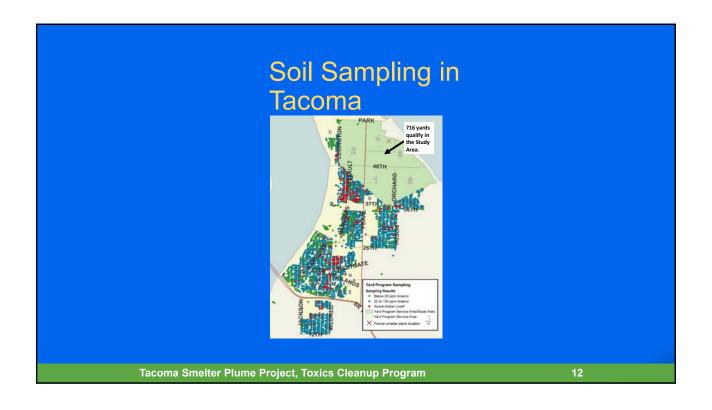

# **Yard Program Costs**

| Program<br>Area                      | Parcels<br>Sampled | Sampling<br>Cost | Parcels to<br>Clean Up | Cleanup<br>Cost |
|--------------------------------------|--------------------|------------------|------------------------|-----------------|
| EPA Study<br>Area                    | 145                | \$ 217,500       | 716                    | \$35,800,000    |
| Tacoma<br>(outside of<br>Study Area) | 3,019              | \$4,528,500      | 417                    | \$20,850,000    |
| Southern<br>Vashon-Maury<br>Island   | 753                | \$1,129,500      | 53                     | \$4,770,000     |
| Total                                | 3,917              | \$5,875,500      | 1,186                  | \$61,420,000    |