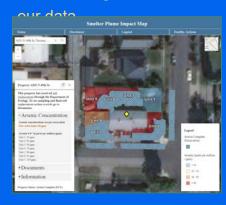

# Web Map Application:

Transforming and consolidating

Tacoma Smelter Plume Project, Toxics Cleanup Program

10