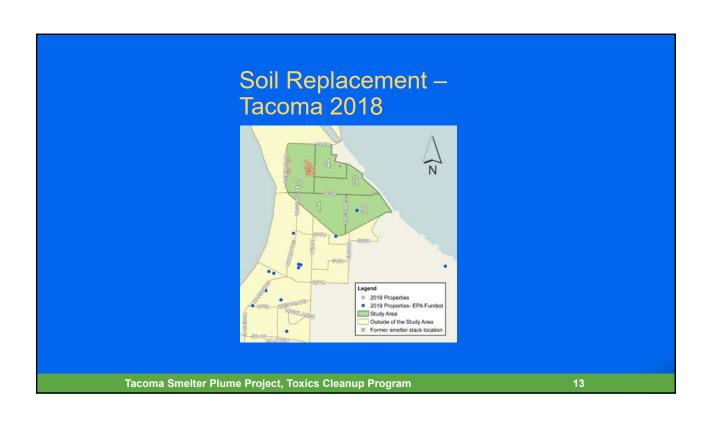

# **Yard Program Costs**

| Program<br>Area                      | Parcels<br>Sampled | Sampling<br>Cost | Parcels to<br>Clean Up | Cleanup<br>Cost |
|--------------------------------------|--------------------|------------------|------------------------|-----------------|
| EPA Study<br>Area                    | 145                | \$ 217,500       | 716                    | \$35,800,000    |
| Tacoma<br>(outside of<br>Study Area) | 3,019              | \$4,528,500      | 417                    | \$20,850,000    |
| Southern<br>Vashon-Maury<br>Island   | 753                | \$1,129,500      | 53                     | \$4,770,000     |
| Total                                | 3,917              | \$5,875,500      | 1,186                  | \$61,420,000    |