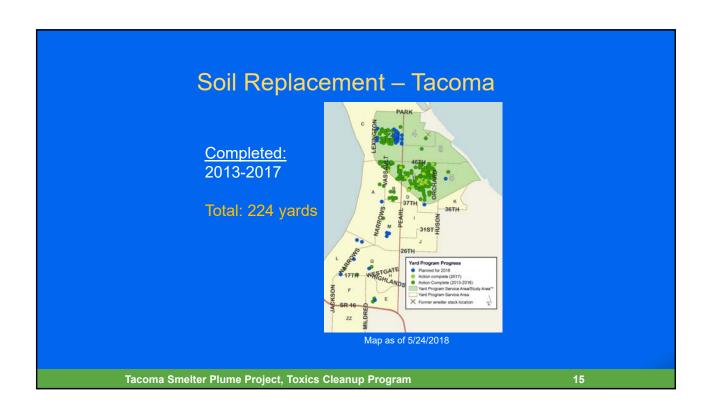

r>Area                      | Parcels<br>Sampled | Sampling<br>Cost | Parcels to<br>Clean Up | Cleanup<br>Cost |
|--------------------------------------|--------------------|------------------|------------------------|-----------------|
| EPA Study<br>Area                    | 145                | \$ 217,500       | 716                    | \$35,800,000    |
| Tacoma<br>(outside of<br>Study Area) | 3,019              | \$4,528,500      | 417                    | \$20,850,000    |
| Southern<br>Vashon-Maury<br>Island   | 753                | \$1,129,500      | 53                     | \$4,770,000     |
| Total                                | 3,917              | \$5,875,500      | 1,186                  | \$61,420,000    |

Tacoma Smelter Plume Project, Toxics Cleanup Program

10













#### Arsenic in Soil Database

#### Information:

- Results map & letter
- Soil replacement documentation
- Out of program letters



www.dirtalert.info/myresults

Tacoma Smelter Plume Project, Toxics Cleanup Program

1.

# Web Map Application:

Transforming and consolidating



Tacoma Smelter Plume Project, Toxics Cleanup Program

10