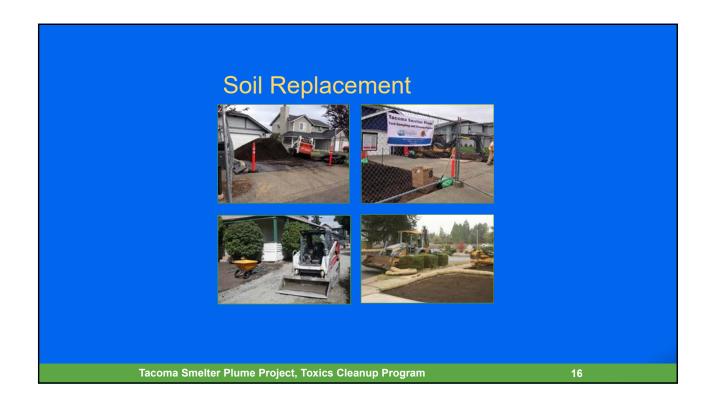

Area                      | Parcels<br>Sampled | Sampling<br>Cost | Parcels to<br>Clean Up | Cleanup<br>Cost |
|--------------------------------------|--------------------|------------------|------------------------|-----------------|
| EPA Study<br>Area                    | 145                | \$ 217,500       | 716                    | \$35,800,000    |
| Tacoma<br>(outside of<br>Study Area) | 3,019              | \$4,528,500      | 417                    | \$20,850,000    |
| Southern<br>Vashon-Maury<br>Island   | 753                | \$1,129,500      | 53                     | \$4,770,000     |
| Total                                | 3,917              | \$5,875,500      | 1,186                  | \$61,420,000    |

Tacoma Smelter Plume Project, Toxics Cleanup Program

10













#### Arsenic in Soil Database

#### Information:

- Results map & letter
- Soil replacement documentation
- Out of program letters



www.dirtalert.info/myresults

Tacoma Smelter Plume Project, Toxics Cleanup Program

1.

# Web Map Application:

Transforming and consolidating



Tacoma Smelter Plume Project, Toxics Cleanup Program

10