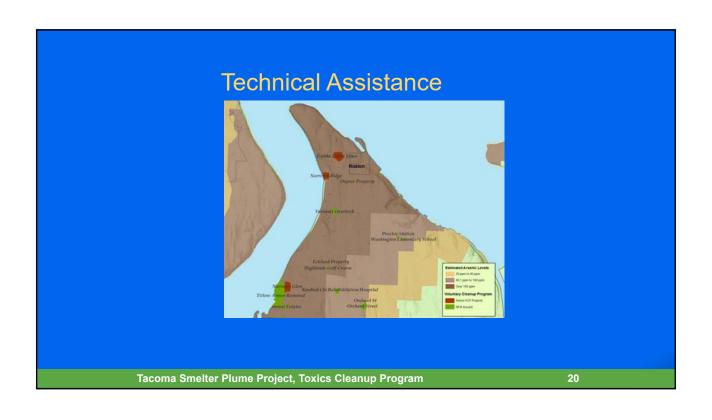

\$35,800,000    |
| Tacoma<br>(outside of<br>Study Area) | 3,019              | \$4,528,500      | 417                    | \$20,850,000    |
| Southern<br>Vashon-Maury<br>Island   | 753                | \$1,129,500      | 53                     | \$4,770,000     |
| Total                                | 3,917              | \$5,875,500      | 1,186                  | \$61,420,000    |

Tacoma Smelter Plume Project, Toxics Cleanup Program

10













#### Arsenic in Soil Database

#### Information:

- Results map & letter
- Soil replacement documentation
- Out of program letters



www.dirtalert.info/myresults

Tacoma Smelter Plume Project, Toxics Cleanup Program

1.

# Web Map Application:

Transforming and consolidating



Tacoma Smelter Plume Project, Toxics Cleanup Program

10