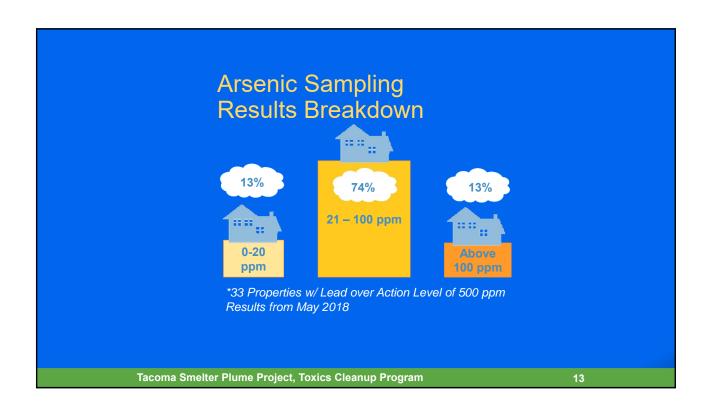

# **Yard Program Costs**

| Program<br>Area                      | Parcels<br>Sampled | Sampling<br>Cost | Parcels to<br>Clean Up | Cleanup<br>Cost |
|--------------------------------------|--------------------|------------------|------------------------|-----------------|
| EPA Study<br>Area                    | 145                | \$ 217,500       | 716                    | \$35,800,000    |
| Tacoma<br>(outside of<br>Study Area) | 3,019              | \$4,528,500      | 417                    | \$20,850,000    |
| Southern<br>Vashon-Maury<br>Island   | 753                | \$1,129,500      | 53                     | \$4,770,000     |
| Total                                | 3,917              | \$5,875,500      | 1,186                  | \$61,420,000    |