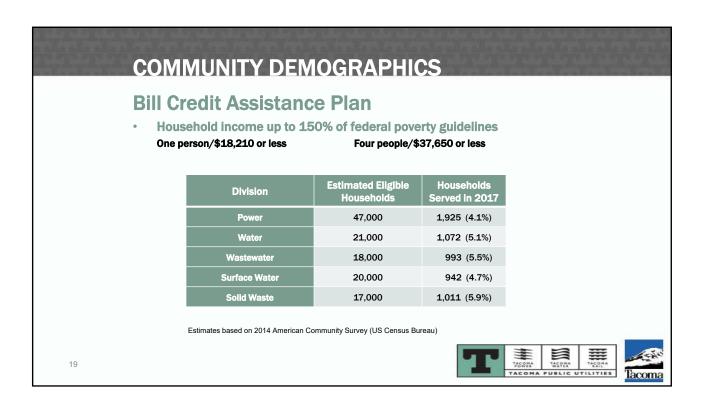

| СОМІ  |                                                  | OGRAPHIC                               | S                            |                         | - Le rie |
|-------|--------------------------------------------------|----------------------------------------|------------------------------|-------------------------|----------|
| Disco | unt Rate Progr                                   | am                                     |                              |                         |          |
|       | ehold income up to 150<br>erson/\$18,210 or less | 0% of federal pover<br>Four people/\$3 |                              |                         |          |
|       | Division                                         | Estimated Eligible<br>Households       | Households<br>Served in 2017 |                         |          |
|       | Power                                            | 8,800                                  | 6,355 (72.2%)                |                         |          |
|       | Water                                            | 5,300                                  | 2,830 (53.4%)                |                         |          |
|       | Wastewater                                       | 3,800                                  | 2,446 (64.4%)                |                         |          |
|       | Surface Water                                    | 4,200                                  | 2,389 (56.9%)                |                         |          |
|       | Solid Waste                                      | 3,636                                  | 2,535 (69.7%)                |                         |          |
|       | Estimates based on 2014 American C               | ommunity Survey (US Census Bu          | ureau)                       |                         | 8        |
| 18    |                                                  |                                        | T                            | TACOMA PUBLIC UTILITIES | Tacoma   |