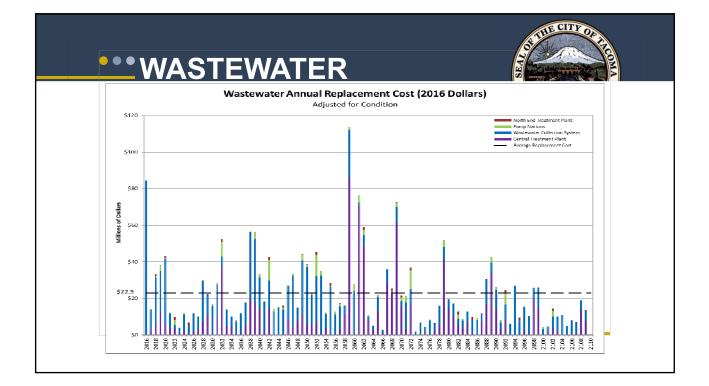

| 2017 | – 2019 F      | REVENUE      |               | NC |
|-----|------|---------------|--------------|---------------|----|
|     | F    | Projected Cha | nges in Rate | Revenues      |    |
|     | Year | Solid Waste   | Wastewater   | Surface Water |    |
|     | 2019 | 0.0%          | 0.0%         | -0.5%         |    |
|     | 2020 | 0.0%          | 0.0%         | -0.5%         |    |
|     | 2021 | 0.0%          | 0.0%         | -0.5%         |    |
|     | 2022 | 0.0%          | 0.0%         | -0.5%         |    |
|     |      |               |              |               |    |
|     |      |               |              |               |    |
|     |      |               |              |               | 6  |
|     |      |               |              |               |    |