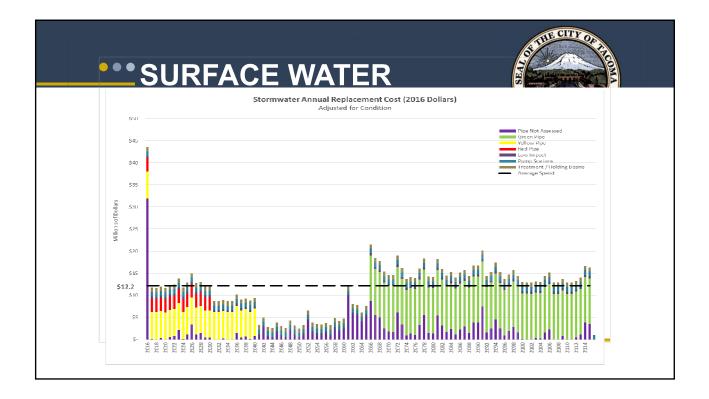

2017 | – 2019 F      | REVENUE      |               | NC |
|-----|------|---------------|--------------|---------------|----|
|     | F    | Projected Cha | nges in Rate | Revenues      |    |
|     | Year | Solid Waste   | Wastewater   | Surface Water |    |
|     | 2019 | 0.0%          | 0.0%         | -0.5%         |    |
|     | 2020 | 0.0%          | 0.0%         | -0.5%         |    |
|     | 2021 | 0.0%          | 0.0%         | -0.5%         |    |
|     | 2022 | 0.0%          | 0.0%         | -0.5%         |    |
|     |      |               |              |               |    |
|     |      |               |              |               |    |
|     |      |               |              |               | 6  |
|     |      |               |              |               |    |