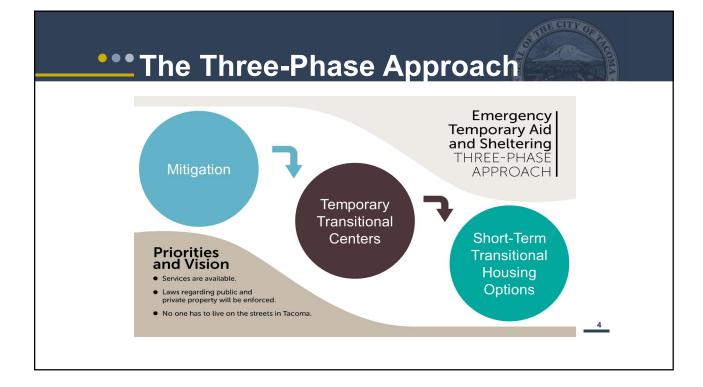

1, 2017
- October 10, 2017: Public hearing on proposed ordinance to extend and modify the Emergency Temporary Shelters Interim Regulations
- October 17, 2017: Approval of Emergency Temporary Shelters Interim Regulations
- December 12, 2017: Emergency declaration and continued funding extended through December 31, 2018
- · January 29, 2018: New CM orientation on homeless mitigation efforts, including a Stability Site update
- · March 27, 2018: Study Session and Council, Temporary Shelter Regulations Ordinance
- · April 2, 2018: New CM Neighborhood and Community Services Department briefing
- April 3, 2018: Committee of the Whole, City Council Strategic Priority Discussion on Homelessness
- · April 10, 2018: Committee of the Whole, City Council Strategic Priority Discussion on Homelessness











## Stability Site

|                                       | 2017 | 2018 |
|---------------------------------------|------|------|
| Total Served                          | 155  | 140  |
| Chronically Homeless                  | 116  | 97   |
| Employed                              | 7    | 8    |
| High school Graduate<br>or Equivalent | 73   | 62   |
| DV Survivor (female)                  | 106  | 84   |
| Living with Disability                | 124  | 103  |
| Male                                  | 91   | 95   |
| Housed                                | 29   | 17   |
| Housing Stability Plan                | 54   | 51   |
| Veteran                               | 6    | 9    |















## <section-header><section-header><section-header><section-header><section-header><