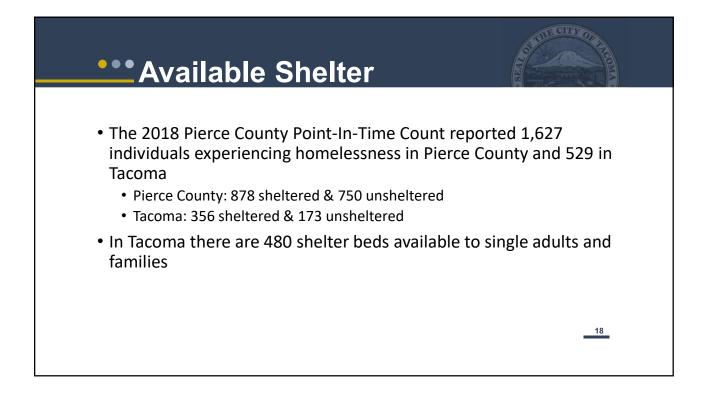

| 2017 | 2018 |
|---------------------------------------|------|------|
| Total Served                          | 155  | 140  |
| Chronically Homeless                  | 116  | 97   |
| Employed                              | 7    | 8    |
| High school Graduate<br>or Equivalent | 73   | 62   |
| DV Survivor (female)                  | 106  | 84   |
| Living with Disability                | 124  | 103  |
| Male                                  | 91   | 95   |
| Housed                                | 29   | 17   |
| Housing Stability Plan                | 54   | 51   |
| Veteran                               | 6    | 9    |















## <section-header><section-header><section-header><section-header><section-header><section-header><section-header>