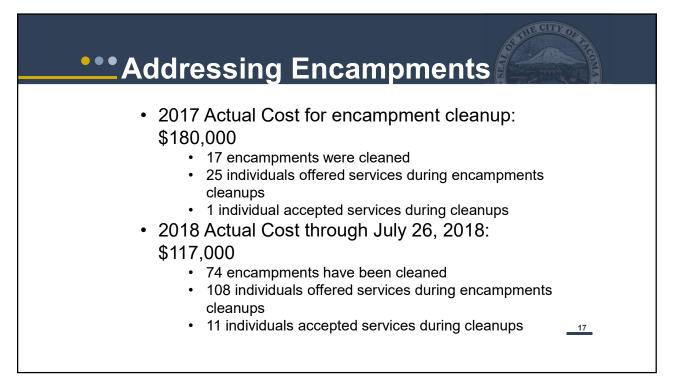

| 2017 | 2018 |
|---------------------------------------|------|------|
| Total Served                          | 155  | 140  |
| Chronically Homeless                  | 116  | 97   |
| Employed                              | 7    | 8    |
| High school Graduate<br>or Equivalent | 73   | 62   |
| DV Survivor (female)                  | 106  | 84   |
| Living with Disability                | 124  | 103  |
| Male                                  | 91   | 95   |
| Housed                                | 29   | 17   |
| Housing Stability Plan                | 54   | 51   |
| Veteran                               | 6    | 9    |















## <section-header><section-header><section-header><section-header><section-header><section-header><section-header>