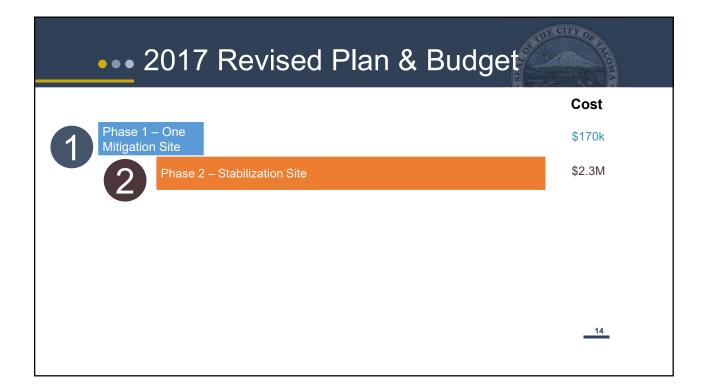

18: Committee of the Whole, City Council Strategic Priority Discussion on Homelessness











## Stability Site

|                                       | 2017 | 2018 |
|---------------------------------------|------|------|
| Total Served                          | 155  | 140  |
| Chronically Homeless                  | 116  | 97   |
| Employed                              | 7    | 8    |
| High school Graduate<br>or Equivalent | 73   | 62   |
| DV Survivor (female)                  | 106  | 84   |
| Living with Disability                | 124  | 103  |
| Male                                  | 91   | 95   |
| Housed                                | 29   | 17   |
| Housing Stability Plan                | 54   | 51   |
| Veteran                               | 6    | 9    |















## <section-header><section-header><section-header><section-header><section-header><section-header><section-header>