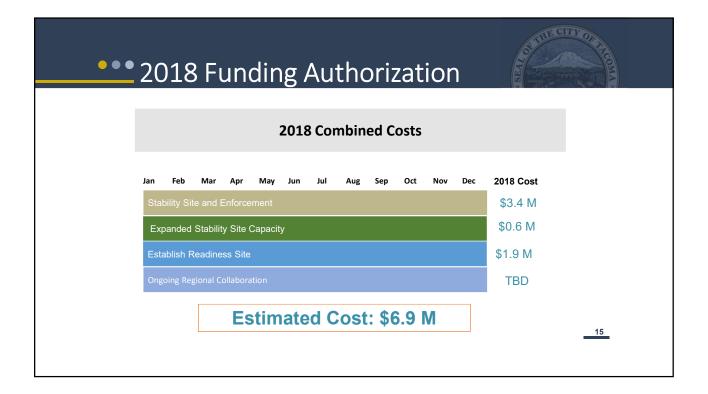

: Committee of the Whole, City Council Strategic Priority Discussion on Homelessness











## Stability Site

|                                       | 2017 | 2018 |
|---------------------------------------|------|------|
| Total Served                          | 155  | 140  |
| Chronically Homeless                  | 116  | 97   |
| Employed                              | 7    | 8    |
| High school Graduate<br>or Equivalent | 73   | 62   |
| DV Survivor (female)                  | 106  | 84   |
| Living with Disability                | 124  | 103  |
| Male                                  | 91   | 95   |
| Housed                                | 29   | 17   |
| Housing Stability Plan                | 54   | 51   |
| Veteran                               | 6    | 9    |















## <section-header><section-header><section-header><section-header><section-header><section-header><section-header>