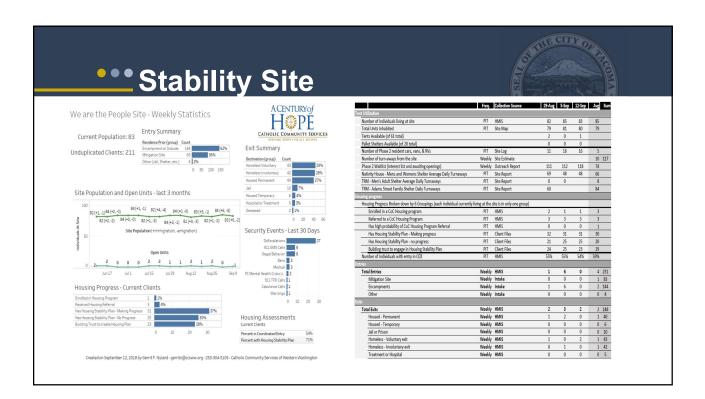

## Stability Site

|                                       | 2017 | 2018 |
|---------------------------------------|------|------|
| Total Served                          | 155  | 140  |
| Chronically Homeless                  | 116  | 97   |
| Employed                              | 7    | 8    |
| High school Graduate<br>or Equivalent | 73   | 62   |
| DV Survivor (female)                  | 106  | 84   |
| Living with Disability                | 124  | 103  |
| Male                                  | 91   | 95   |
| Housed                                | 29   | 17   |
| Housing Stability Plan                | 54   | 51   |
| Veteran                               | 6    | 9    |