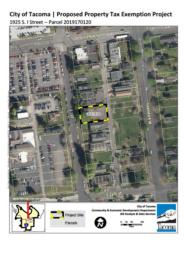

ultifamily Property Tax Exemption**

City of Tacoma | Community and Economic Development Department

City Council Meeting

October 30, 2018

RES #40152 & 40153

# ••••OVERVIEW



- Resolution # 40152
- Tacoma Land Investments LLC and Tacoma
   Terrace LLC
- 1924-1940 Yakima Avenue
- 78 units
- Downtown Regional Growth Center

# ••••OVERVIEW



- 36 Studio Units
- 42 One Bedroom, One bathroom
- 38 Residential Parking Stalls

3

# **Location**



- Tax Parcels
- 2019160070
  2019160080
  2019160090
  2019160131



# •••OVERVIEW



- Resolution # 40153
- Tacoma Land Investments LLC
- 1925 South I Street
- 30 units
- Downtown Regional Growth Center

5

### ••••OVERVIEW



- 15 Studio Units
- 15 One Bedroom, One bathroom
- 5 Residential Parking Stalls

# Location



- Tax Parcels
- 2019170120



7

# STILL CITY OF THE CONTROL OF THE CON

#### **Multifamily Property Tax Exemption**

City of Tacoma | Community and Economic Development Department

City Council Meeting

October 30, 2018

RES #40152 & 40153