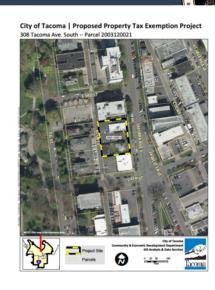

#### **Multifamily Property Tax Exemption**

City of Tacoma | Community and Economic Development Department

City Council Meeting

January 7, 2019

RES #40205

## ••••OVERVIEW



- Resolution # 40205
- Glasshouse Two, LLC
- 308 Tacoma Ave South
- 131 units
- Downtown Regional Growth Center

2

### ••••OVERVIEW



- 33 Studio Units
- 82 One Bedroom, One Bathroom
- 16 Two Bedroom, Two Bathroom
- 66 Residential Parking Stalls

3

# **Location**

• Tax Parcel 2003120021



4



#### **Multifamily Property Tax Exemption**

City of Tacoma | Community and Economic Development Department

City Council Meeting

January 7, 2019

RES #40205