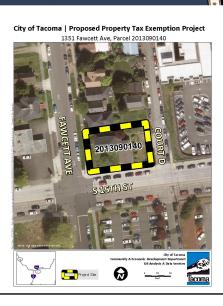

# ••••OVERVIEW

- Resolution # 40271
- Ethos Fawcett LLC
- 1351 Fawcett Avenue
- 116 units
- Downtown Regional Growth Center

## **Location**

• Tax Parcels 2013090140