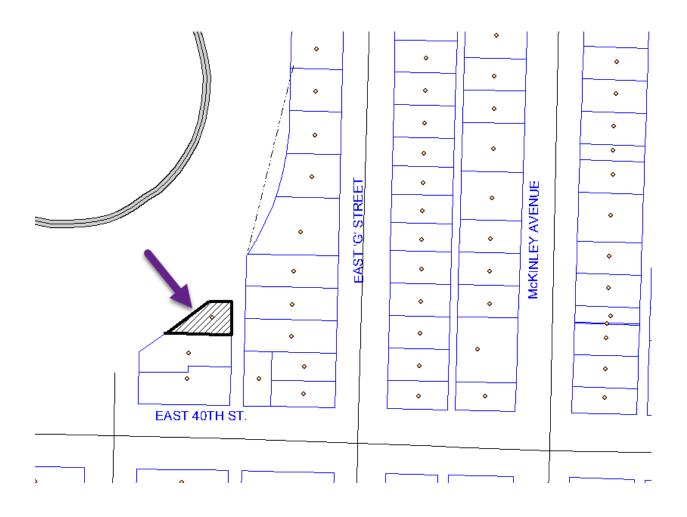

Andrew Cherullo Finance Director

Saada Gegoux Risk Manager

Approved as to Form:

Deputy City Attorney

Legal Description Approved:

Gary C. Allen, P.L.S. Chief Surveyor

## Exhibit "A"

### Legal Description

Lots 23 and 24, Block 2, Marguerite Addition to Tacoma, according to the Plat thereof recorded in Volume 8 of Plats, at Page 23, records of Pierce County, Washington.

EXCEPTING THEREFROM that portion lying northwesterly of a line described in Deed dated 3-5-65 under Auditor's File Number 2091819 as conveyed to the State of Washington.

All situate in the Southeast Quarter of the Northeast Quarter of Section 16, Township 20 North, Range 03 East of the Willamette Meridian; within the City of Tacoma, County of Pierce, State of Washington.

## Exhibit "B"

# **General Map Depiction**