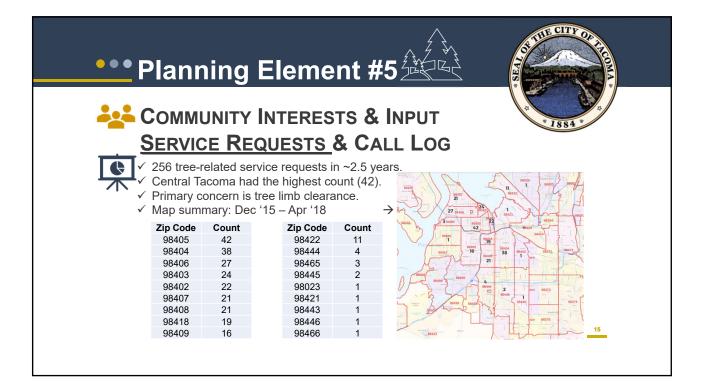

Urban Forest                            | 21     | (6%)              |   |
| Urban Forest Equity & Accessibility                  | 18     | (5%)              |   |
| Resource Management: UF Resiliency & Risk Management | 17     | (5%)              |   |
| Climate – Risk Mitigation                            | 12     | (4%)              |   |
| Resource Management: Environmental & Watershed       | 8      | (2%)              |   |
| Resource Management: Viewsheds                       | 6      | (2%)              |   |
| Urban Forest Long-term Funding                       | 2      | (0.6%)            |   |
| Heritage Trees                                       | 2      | (0.6%)            |   |
| Total                                                | 334    | 100%              |   |









TE CITY

## **URBAN FOREST SUSTAINABILITY & MANAGEMENT AUDIT (UFSMA)** Base SOC Overall Overall Category Description (% Achieved) Rating Achieved) (% Achieved) Management Policy and Ordinances 75% 83% 24 86% 1 Professional Capacity and Training 100% 2 NA 11 69% 67% 3 Funding and Accounting 75% NA 8 7 4 Decision and Management Authority 100% 100% 88% Inventories NA 75% 21 81% 5 6 Urban Forest Management Plans NA 67% 19 79% 58% 50% 9 50% 7 **Risk Management** 8 Disaster Planning NA 67% 8 57% 9 Standards and BMPs\*\*\* 75% 88% 49 84% 10 Community 100% NA 24 86% 11 Green Asset Evaluation NA NA 13 65%

77%

76%

193

77%

Total