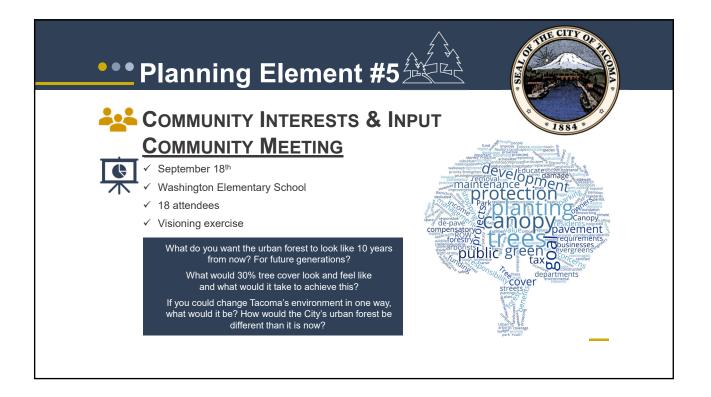

| Planning Element #5 <sup>2</sup>                     |        |                   |   |
|------------------------------------------------------|--------|-------------------|---|
| Community Interests & Inf                            |        | 8<br>*            |   |
| COMMUNITY INTERESTS & INF                            | -01    | * 1884            | 8 |
| Survey Comments & Concerns Aligned with One T        | Tacoma |                   |   |
| Components of Urban Forestry in One Tacoma           |        | Referenced in Q15 |   |
| Resource Management – Street Trees                   | 99     | (30%)             |   |
| Canopy Growth 30/30                                  | 67     | (20%)             |   |
| Education, Outreach, Collaboration                   | 56     | (17%)             |   |
| Preserve Existing Trees                              | 26     | (8%)              |   |
| Planning the Urban Forest                            | 21     | (6%)              |   |
| Urban Forest Equity & Accessibility                  | 18     | (5%)              |   |
| Resource Management: UF Resiliency & Risk Management | 17     | (5%)              |   |
| Climate – Risk Mitigation                            | 12     | (4%)              |   |
| Resource Management: Environmental & Watershed       | 8      | (2%)              |   |
| Resource Management: Viewsheds                       | 6      | (2%)              |   |
| Urban Forest Long-term Funding                       | 2      | (0.6%)            |   |
| Heritage Trees                                       | 2      | (0.6%)            |   |
| Total                                                | 334    | 100%              |   |