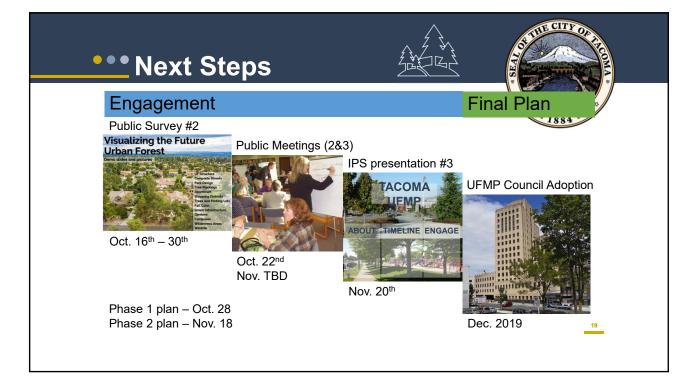

| 2      | (0.6%)            |   |
| Total                                                | 334    | 100%              |   |









TE CITY

## **URBAN FOREST SUSTAINABILITY & MANAGEMENT AUDIT (UFSMA)** Base SOC Overall Overall Category Description (% Achieved) Rating Achieved) (% Achieved) Management Policy and Ordinances 75% 83% 24 86% 1 Professional Capacity and Training 100% 2 NA 11 69% 67% 3 Funding and Accounting 75% NA 8 7 4 Decision and Management Authority 100% 100% 88% Inventories NA 75% 21 81% 5 6 Urban Forest Management Plans NA 67% 19 79% 58% 50% 9 50% 7 **Risk Management** 8 Disaster Planning NA 67% 8 57% 9 Standards and BMPs\*\*\* 75% 88% 49 84% 10 Community 100% NA 24 86% 11 Green Asset Evaluation NA NA 13 65%

77%

76%

193

77%

Total