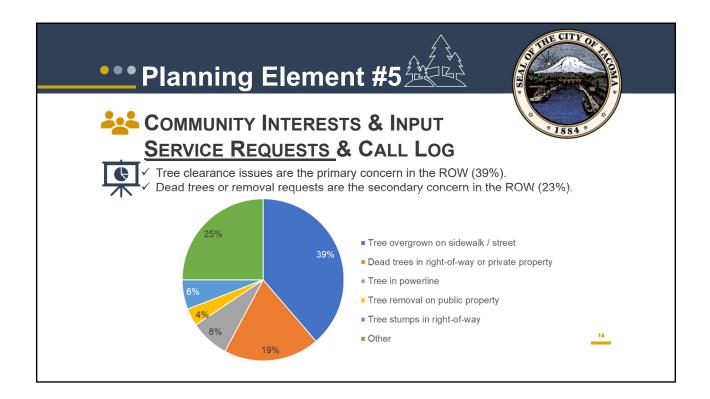

e Urban Forest                            | 21     | (6%)              |   |
| Urban Forest Equity & Accessibility                  | 18     | (5%)              |   |
| Resource Management: UF Resiliency & Risk Management | 17     | (5%)              |   |
| Climate – Risk Mitigation                            | 12     | (4%)              |   |
| Resource Management: Environmental & Watershed       | 8      | (2%)              |   |
| Resource Management: Viewsheds                       | 6      | (2%)              |   |
| Urban Forest Long-term Funding                       | 2      | (0.6%)            |   |
| Heritage Trees                                       | 2      | (0.6%)            |   |
| Total                                                | 334    | 100%              |   |









TE CITY

## **URBAN FOREST SUSTAINABILITY & MANAGEMENT AUDIT (UFSMA)** Base SOC Overall Overall Category Description (% Achieved) Rating Achieved) (% Achieved) Management Policy and Ordinances 75% 83% 24 86% 1 Professional Capacity and Training 100% 2 NA 11 69% 67% 3 Funding and Accounting 75% NA 8 7 4 Decision and Management Authority 100% 100% 88% Inventories NA 75% 21 81% 5 6 Urban Forest Management Plans NA 67% 19 79% 58% 50% 9 50% 7 **Risk Management** 8 Disaster Planning NA 67% 8 57% 9 Standards and BMPs\*\*\* 75% 88% 49 84% 10 Community 100% NA 24 86% 11 Green Asset Evaluation NA NA 13 65%

77%

76%

193

77%

Total