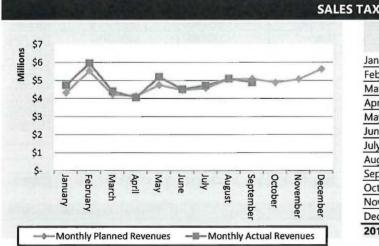

|            | Monthly Planned<br>Revenues | Monthly Actual Revenues | Variance     |
|------------|-----------------------------|-------------------------|--------------|
| January    | \$ 4,325,277                | \$ 4,740,226            | \$ 414,949   |
| February   | 5,534,459                   | 5,956,641               | 422,182      |
| March      | 4,220,443                   | 4,400,035               | 179,592      |
| April      | 4,141,280                   | 4,052,915               | (88,365)     |
| May        | 4,748,180                   | 5,194,622               | 446,442      |
| June       | 4,475,203                   | 4,510,400               | 35,197       |
| July       | 4,569,974                   | 4,720,179               | 150,205      |
| August     | 5,079,866                   | 5,093,643               | 13,777       |
| September  | 5,089,550                   | 4,897,485               | (192,065)    |
| October    | 4,882,727                   |                         |              |
| November   | 5,067,531                   |                         |              |
| December   | 5,629,466                   |                         |              |
| 2019 Total | \$ 57,763,956               | \$ 43,566,146           | \$ 1,381,914 |