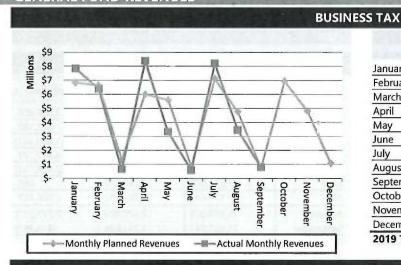

#### **GENERAL FUND REVENUES**

|            | Мо | nthly Planned<br>Revenues | Ac | tual Monthly<br>Revenues | Variance        |
|------------|----|---------------------------|----|--------------------------|-----------------|
| January    | \$ | 6,815,174                 | \$ | 7,842,395                | \$<br>1,027,221 |
| February   |    | 6,633,616                 |    | 6,405,102                | (228,514)       |
| March      |    | 1,338,773                 |    | 658,305                  | (680,469)       |
| April      |    | 6,004,368                 |    | 8,390,683                | 2,386,315       |
| May        |    | 5,606,463                 |    | 3,334,807                | (2,271,656)     |
| June       |    | 850,669                   |    | 578,811                  | (271,858)       |
| July       |    | 7,107,918                 |    | 8,202,957                | 1,095,039       |
| August     |    | 4,763,795                 | -  | 3,463,174                | (1,300,621)     |
| September  |    | 755,648                   |    | 809,071                  | 53,422          |
| October    |    | 6,936,796                 |    |                          |                 |
| November   |    | 4,810,181                 |    |                          |                 |
| December   |    | 1,091,357                 |    |                          |                 |
| 2019 Total | \$ | 52,714,759                | \$ | 39,685,304               | \$<br>(191,121) |