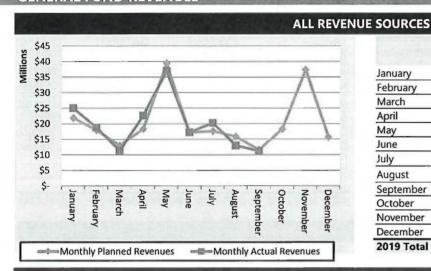

Prepared By The Office of Management and Budget

**GENERAL FUND REVENUES** 

|            |    | nthly Planned<br>Revenues | Mo | nthly Actual<br>Revenues | Variance        |
|------------|----|---------------------------|----|--------------------------|-----------------|
| January    | \$ | 21,879,553                | \$ | 24,974,353               | \$<br>3,094,800 |
| February   |    | 17,919,228                |    | 18,791,415               | 872,187         |
| March      |    | 13,042,034                |    | 11,411,927               | (1,630,107)     |
| April      |    | 18,330,518                |    | 22,647,694               | 4,317,177       |
| May        |    | 39,455,048                |    | 36,995,935               | (2,459,112)     |
| June       |    | 17,244,678                |    | 17,245,673               | 995             |
| July       |    | 17,577,646                |    | 20,243,852               | 2,666,207       |
| August     |    | 15,850,205                |    | 12,970,985               | (2,879,219)     |
| September  |    | 11,655,944                |    | 11,241,636               | (414,307)       |
| October    |    | 18,320,910                |    |                          |                 |
| November   |    | 37,394,132                |    |                          |                 |
| December   |    | 15,729,356                |    |                          |                 |
| 2019 Total | \$ | 244,399,250               | \$ | 176,523,472              | \$<br>3,568,620 |