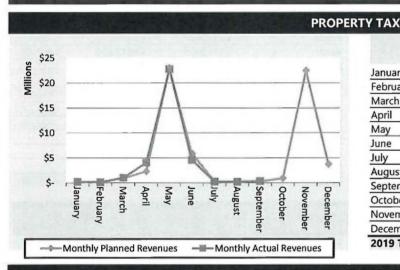

|            | Monthly Planned | d Monthly Actual | Variance    |
|------------|-----------------|------------------|-------------|
| January    | \$ 242,549      |                  | \$ (16,054) |
| February   | 137,185         | 120,148          | (17,036)    |
| March      | 930,866         | 1,033,330        | 102,464     |
| April      | 2,332,609       | 4,033,347        | 1,700,738   |
| May        | 22,981,589      | 22,804,053       | (177,535)   |
| June       | 5,867,938       | 4,572,315        | (1,295,623) |
| July       | 260,522         | 255,339          | (5,183)     |
| August     | 242,979         | 207,879          | (35,099)    |
| September  | 301,352         | 315,694          | 14,342      |
| October    | 912,239         | )                |             |
| November   | 22,481,609      |                  |             |
| December   | 3,774,447       |                  |             |
| 2019 Total | \$ 60,465,879   | \$ 33,568,599    | \$ 271,014  |