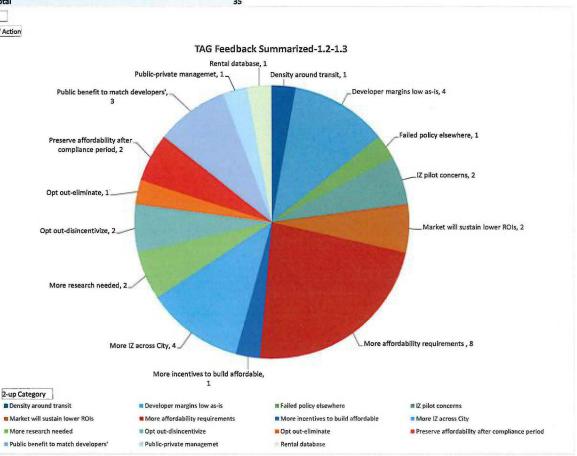

| Action  Row Labels                             | (Multiple items)  Count of Action |
|------------------------------------------------|-----------------------------------|
|                                                |                                   |
| Developer margins low as-is                    | 4                                 |
| Failed policy elsewhere                        | 1                                 |
| IZ pilot concerns                              | 2                                 |
| Market will sustain lower ROIs                 | 2                                 |
| More affordability requirements                | 8                                 |
| More incentives to build affordable            | 1                                 |
| More IZ across City                            | 4                                 |
| More research needed                           | 2                                 |
| Opt out-disincentivize                         | 2                                 |
| Opt out-eliminate                              | 1                                 |
| Preserve affordability after compliance period | 2                                 |
| Public benefit to match developers'            | 3                                 |
| Public-private managemet                       | 1                                 |
| Rental database                                | 1                                 |
| Grand Total                                    | 35                                |