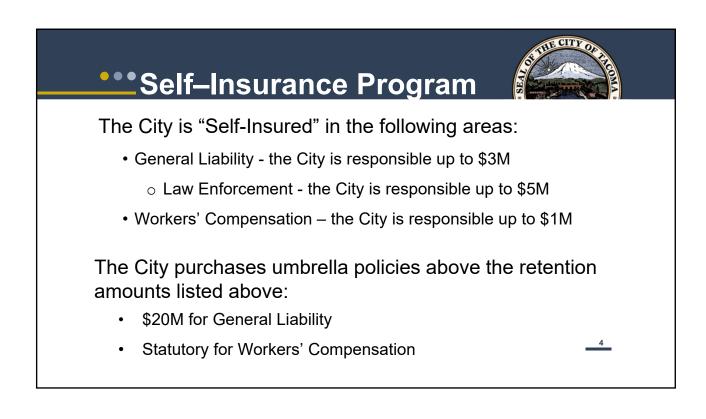

| ••• 2019 Annual Insurance Pre                                | nicims             |
|--------------------------------------------------------------|--------------------|
| Commercial Property/"All Risks" Including Boiler & Machinery | \$<br>866,576.44   |
| Government Crime, Including Faithful Performance             | \$<br>4,506.70     |
| Special Excess Liability                                     | \$<br>673,171.00   |
| Fiduciary Liability                                          | \$<br>65,027.00    |
| Marine Protection and Indemnity Fireboats                    | \$<br>69,892.00    |
| Railroad Liability                                           | \$<br>55,990.00    |
| Offender Work Crew Liability                                 | \$<br>3,913.73     |
| Offender Work Crew Accident                                  | \$<br>1,980.00     |
| Excess Workers Compensation                                  | \$<br>266,119.00   |
| Harbor Area Lease Bond                                       | \$<br>75.00        |
| Travel Accident AD&D (3 year policy term)                    | \$<br>2,550.00     |
| TULIP                                                        | \$<br>2,000.00     |
| Cybersecurity                                                | \$<br>87,057.13    |
| Aviation Liability-Unmanned Aircraft                         | \$<br>2,194.00     |
| TOTALS                                                       | \$<br>2,101,052.00 |