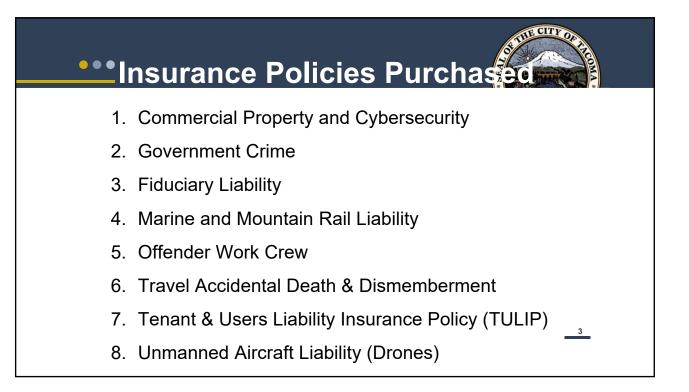

| ••• 2019 Annual Insurance Pre                                | nicims             |
|--------------------------------------------------------------|--------------------|
| Commercial Property/"All Risks" Including Boiler & Machinery | \$<br>866,576.44   |
| Government Crime, Including Faithful Performance             | \$<br>4,506.70     |
| Special Excess Liability                                     | \$<br>673,171.00   |
| Fiduciary Liability                                          | \$<br>65,027.00    |
| Marine Protection and Indemnity Fireboats                    | \$<br>69,892.00    |
| Railroad Liability                                           | \$<br>55,990.00    |
| Offender Work Crew Liability                                 | \$<br>3,913.73     |
| Offender Work Crew Accident                                  | \$<br>1,980.00     |
| Excess Workers Compensation                                  | \$<br>266,119.00   |
| Harbor Area Lease Bond                                       | \$<br>75.00        |
| Travel Accident AD&D (3 year policy term)                    | \$<br>2,550.00     |
| TULIP                                                        | \$<br>2,000.00     |
| Cybersecurity                                                | \$<br>87,057.13    |
| Aviation Liability-Unmanned Aircraft                         | \$<br>2,194.00     |
| TOTALS                                                       | \$<br>2,101,052.00 |