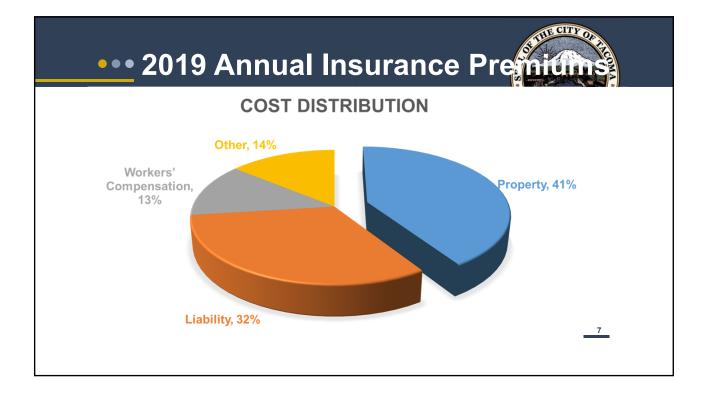

| ••• 2019 Annual Insurance Pre                                | nicims             |
|--------------------------------------------------------------|--------------------|
| Commercial Property/"All Risks" Including Boiler & Machinery | \$<br>866,576.44   |
| Government Crime, Including Faithful Performance             | \$<br>4,506.70     |
| Special Excess Liability                                     | \$<br>673,171.00   |
| Fiduciary Liability                                          | \$<br>65,027.00    |
| Marine Protection and Indemnity Fireboats                    | \$<br>69,892.00    |
| Railroad Liability                                           | \$<br>55,990.00    |
| Offender Work Crew Liability                                 | \$<br>3,913.73     |
| Offender Work Crew Accident                                  | \$<br>1,980.00     |
| Excess Workers Compensation                                  | \$<br>266,119.00   |
| Harbor Area Lease Bond                                       | \$<br>75.00        |
| Travel Accident AD&D (3 year policy term)                    | \$<br>2,550.00     |
| TULIP                                                        | \$<br>2,000.00     |
| Cybersecurity                                                | \$<br>87,057.13    |
| Aviation Liability-Unmanned Aircraft                         | \$<br>2,194.00     |
| TOTALS                                                       | \$<br>2,101,052.00 |