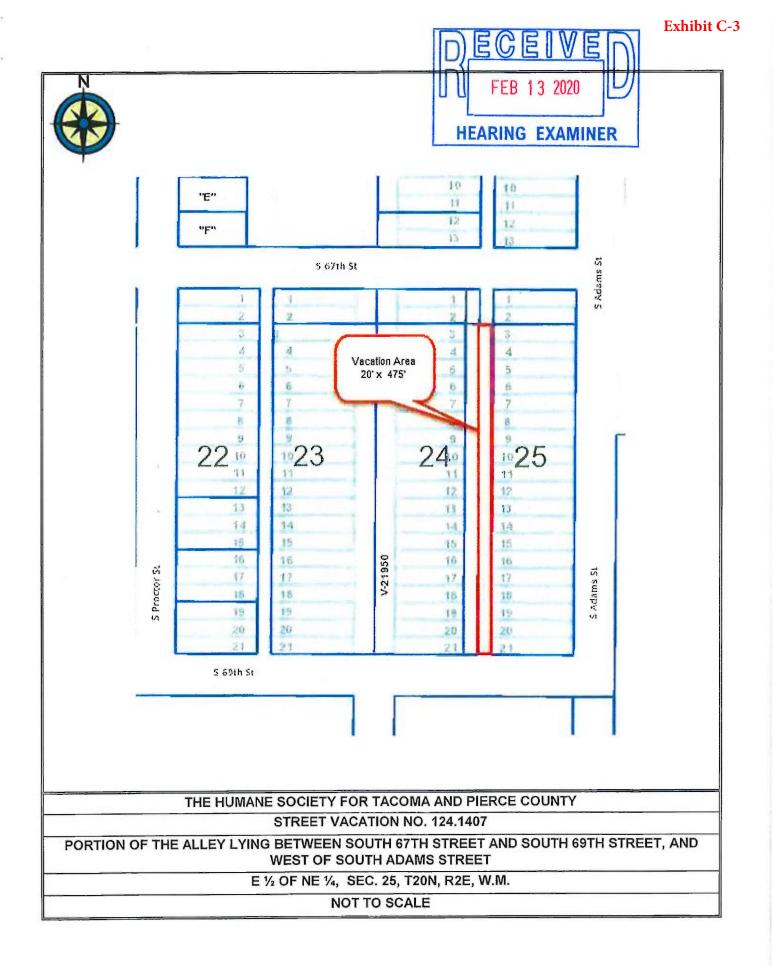

### A. SUMMARY OF REQUEST:

Real Property Services has received a petition from The Humane Society for Tacoma and Pierce County, a Washington non-profit corporation, hereinafter referred to as "Humane Society", to vacate a portion of the alleyway between South 67<sup>th</sup> and South 69<sup>th</sup> Streets, and South Adams Street and vacated Durango Street, as depicted on the attached maps identified as City Exhibits C-2 and C-3. The vacation of this alley is necessary for contiguous development of the adjacent parcels.

### 1. Legal Description of Vacation:

The 20-foot wide alleyway lying between and abutting Lots 3 through 21, Block 24 and Lots 3 through 21, Block 25, Plat of Villa Park, filed August, 4, 1890 at Volume 5, Pages 60 and 61, records of Pierce County, Washington.

### D. PURPOSE OF REQUEST:

The Petitioner requests vacation of this alley to support planned commercial development of three otherwise contiguous parcels, shown on the attached City Exhibits 2 and 3 and currently assigned Pierce County Assessor's Parcel Nos. 9260001000; 9260001020; and 9260001040 from west to east. The eastern two parcels are bisected by the alley subject to this request for vacation.

### F. PHYSICAL LAND CHARACTERISTICS:

This segment of alley is level and unimproved. It abuts unimproved South 69<sup>th</sup> Street right of way to the south. On the north, the vacation area begins approximately 50 feet south of the remaining portion of the alley abutting South 67<sup>th</sup> Street to the north, and separately owned property to the east and west.