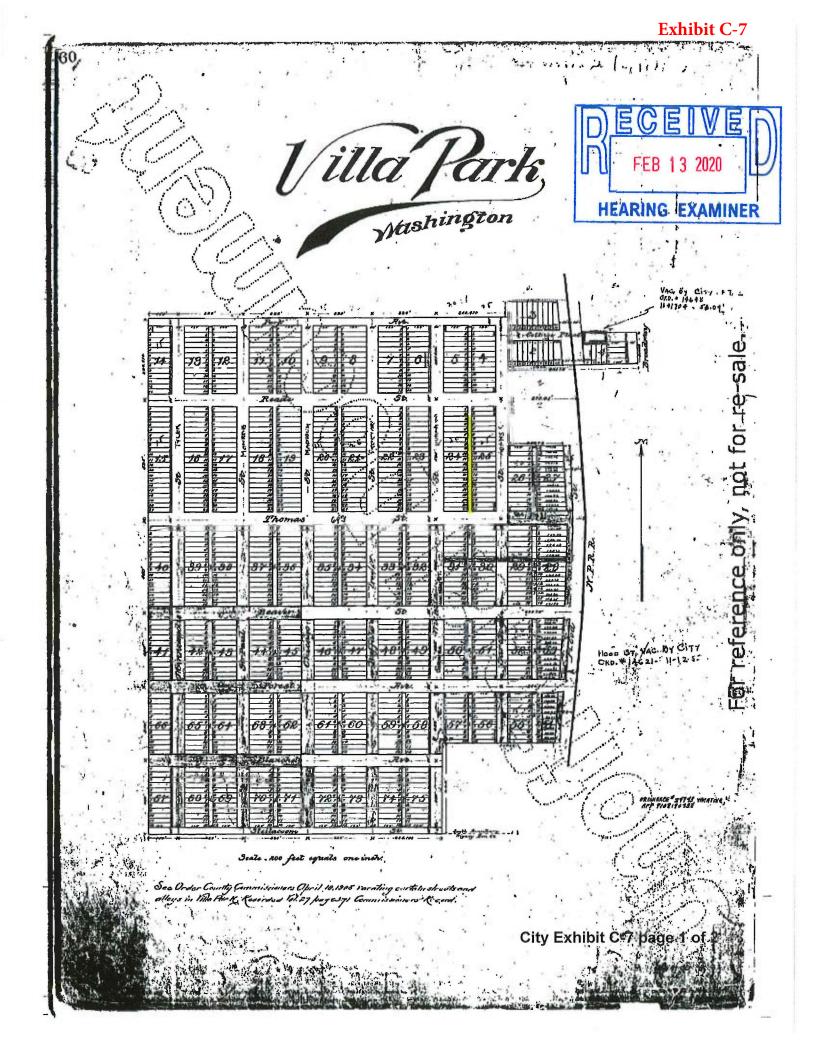

### E. HISTORY:

The City of Tacoma acquired the rights of way proposed to be vacated on August 4, 1890 by the Plat of Villa Park. A copy of the Plat is attached hereto as City Exhibit C-7

Preliminary Report – City Exhibit C-1 Map Exhibit – City Exhibit C-2 Aerial Map Exhibit – City Exhibit C-3 Declaration of Posting and Clerk's Certificate of Notice – City Exhibit C-4 Ownership and Alignment Map – City Exhibit C-5 Deed – Related request for Surplus – City Exhibit C-6 Plat of Villa Park – City Exhibit C-7