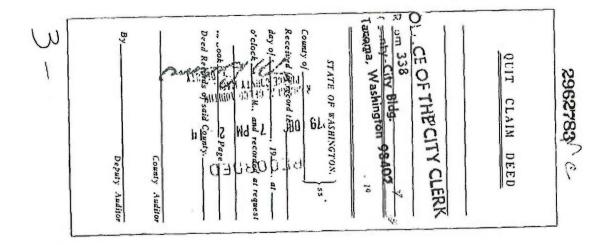

See City Exhibit C-5, Ownership & Alignment Map, with information regarding the ownership and parcels surrounding the vacation and surplus areas. See also attached Quit Claim Deed, recorded on December 7, 1979 as Pierce County Instr. No. 2962783, as City Exhibit C-6. This conveyance and retained easement, if approved, is to be completed concurrently with the effectiveness of the City's Street Vacation Ordinance.