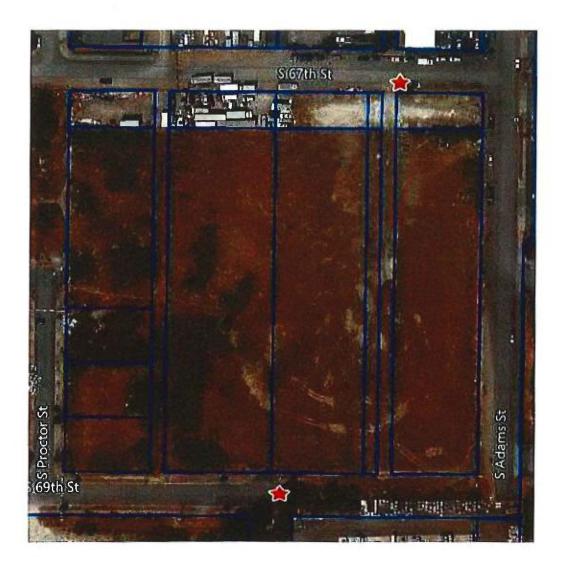

### A. SUMMARY OF REQUEST:

Real Property Services has received a petition from The Humane Society for Tacoma and Pierce County, a Washington non-profit corporation, hereinafter referred to as "Humane Society", to vacate a portion of the alleyway between South 67<sup>th</sup> and South 69<sup>th</sup> Streets, and South Adams Street and vacated Durango Street, as depicted on the attached maps identified as City Exhibits C-2 and C-3. The vacation of this alley is necessary for contiguous development of the adjacent parcels.

### D. PURPOSE OF REQUEST:

The Petitioner requests vacation of this alley to support planned commercial development of three otherwise contiguous parcels, shown on the attached City Exhibits 2 and 3 and currently assigned Pierce County Assessor's Parcel Nos. 9260001000; 9260001020; and 9260001040 from west to east. The eastern two parcels are bisected by the alley subject to this request for vacation.

### F. PHYSICAL LAND CHARACTERISTICS:

This segment of alley is level and unimproved. It abuts unimproved South 69<sup>th</sup> Street right of way to the south. On the north, the vacation area begins approximately 50 feet south of the remaining portion of the alley abutting South 67<sup>th</sup> Street to the north, and separately owned property to the east and west.