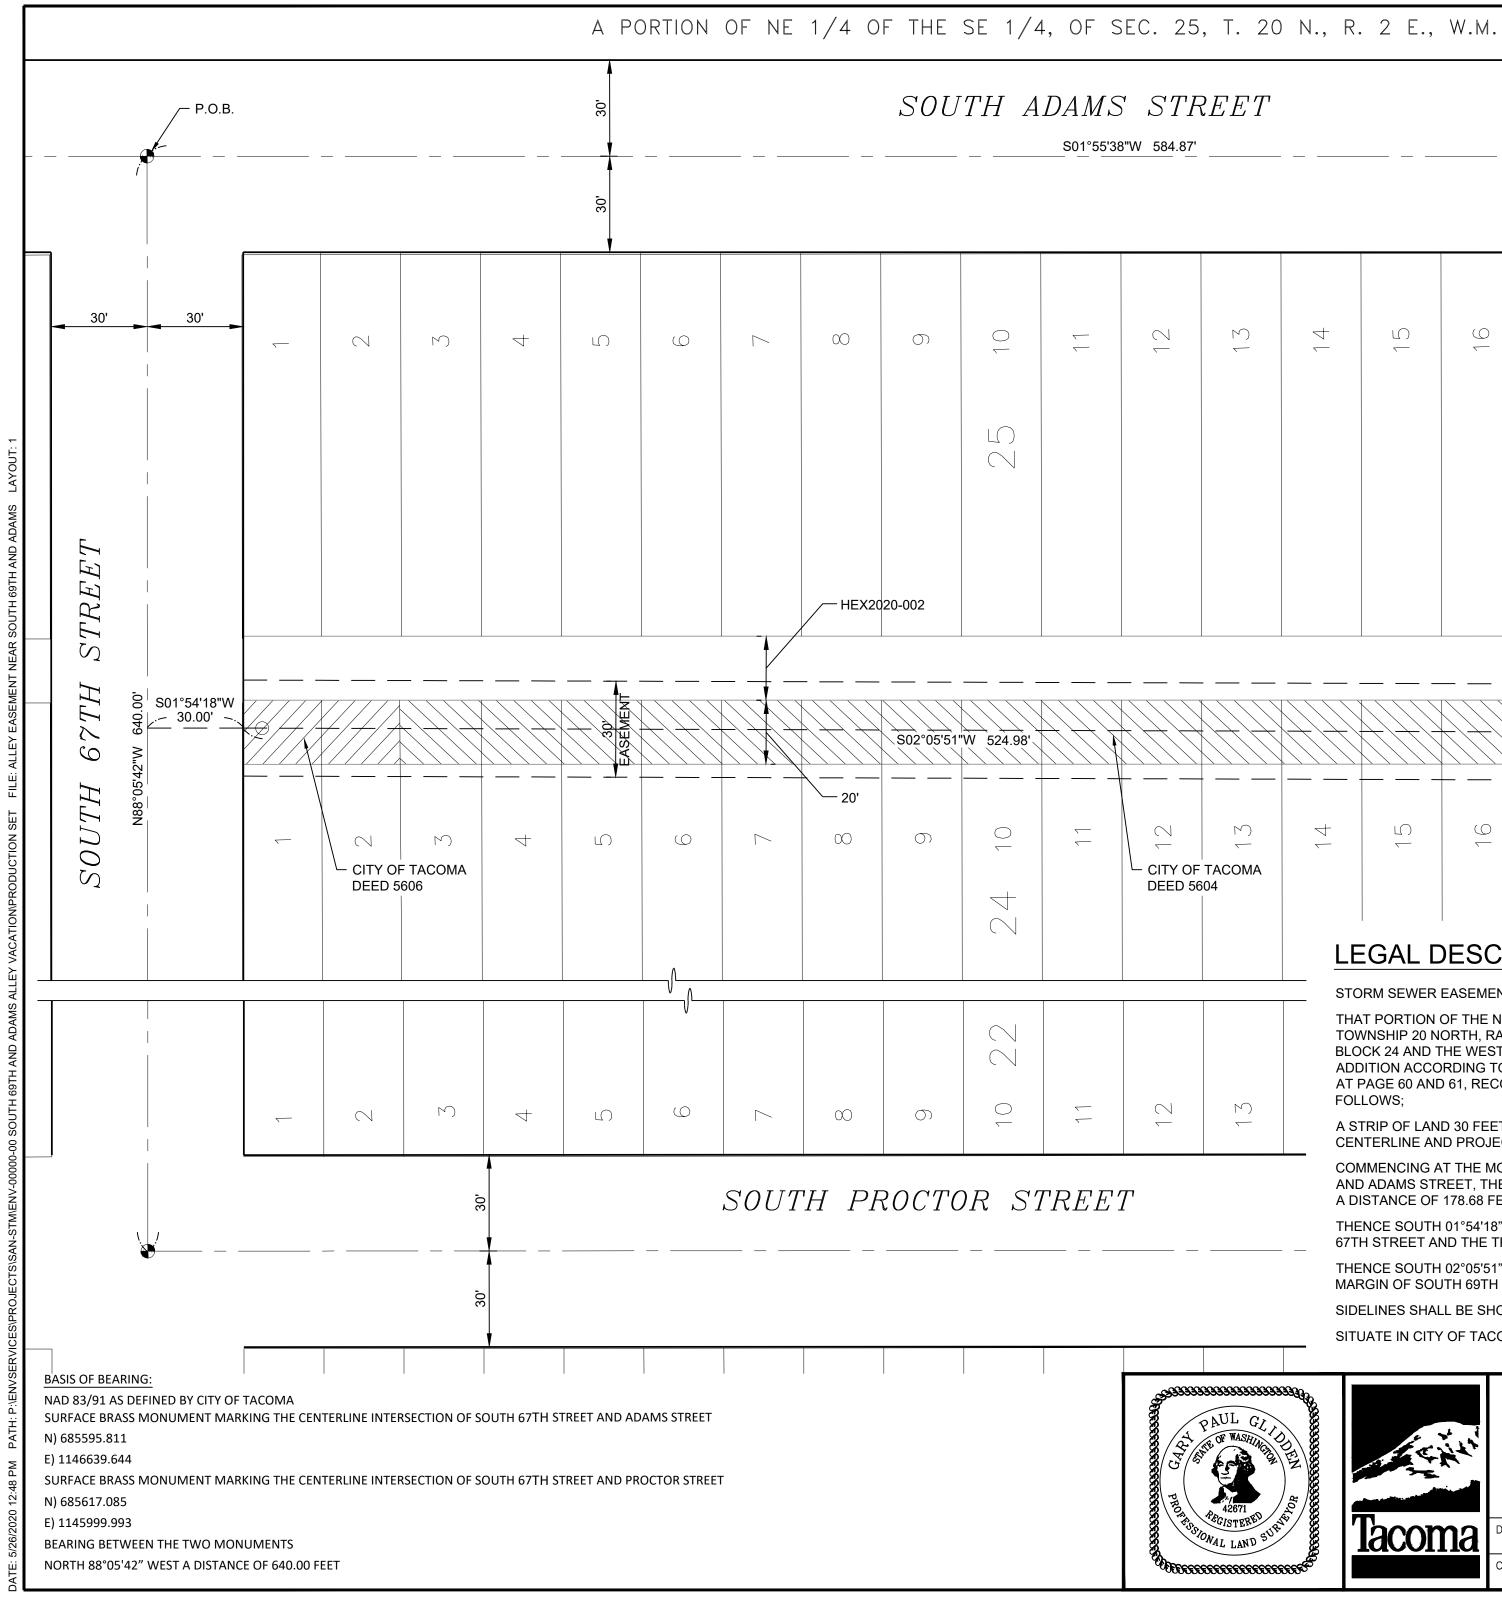

### 1. Legal Description of Vacation:

The 20-foot wide alleyway lying between and abutting Lots 3 through 21, Block 24 and Lots 3 through 21, Block 25, Plat of Villa Park, filed August, 4, 1890 at Volume 5, Pages 60 and 61, records of Pierce County, Washington.

All situate in the City of Tacoma, County of Pierce, State of Washington; within the Northeast Quarter of Section 25, Township 20 North, Range 2 East, of the Willamette Meridian.

In addition to the alley, the two eastern parcels are also divided by a City of Tacoma-owned 20foot-wide strip of property running alongside and immediately adjacent to the alley area, which contains a public storm water sewer main. The applicant has requested a Declaration of Surplus and execution of a Quit Claim Deed for this strip of property, subject to the City retaining an easement for the storm water sewer facilities The City took ownership of the proposed surplus property in association with construction of said public storm sewer main. Most similar City acquisitions for storm water infrastructure are easements only. Environmental Services has determined that an easement of 30 feet is required, 15 feet on either side of the sewer main center line, but that ownership of the underlying fee interest is surplus to its needs.

The sewer main is approximately in the center of the City-owned strip, and a survey to definitely locate the facility is ordered but has not been completed at the time of this report. A portion of the eastern 15 feet of easement area will likely extend over the subject alley vacation area, and if so, the vacation should be conditioned upon reservation of an easement within the vacation Ordinance.

An easement to satisfy the requirement for a 15-foot wide easement on the east side of the storm water sewer main centerline, which will intersect all or a portion of the western one-half of the alley alignment. An easement shall be reserved within the vacated alley alignment in the Ordinance, on the western portion of the alley area, over an area sufficient to provide the required 15-foot-wide easement for the adjacent storm water sewer main and appurtenances.