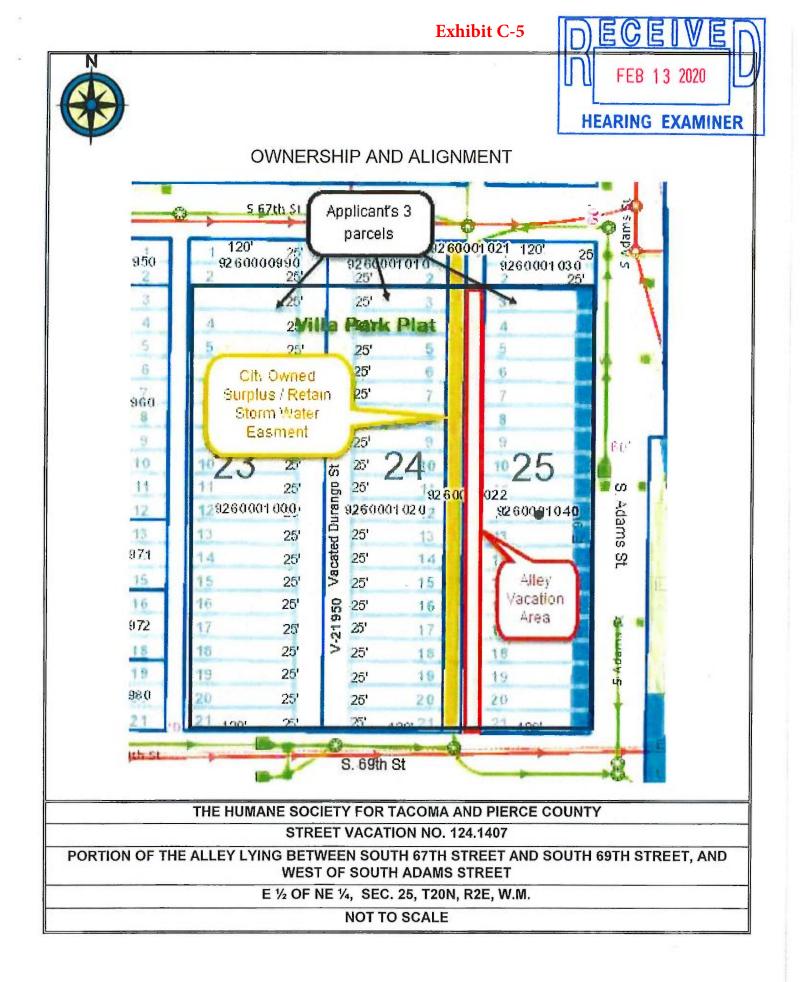

### D. PURPOSE OF REQUEST:

The Petitioner requests vacation of this alley to support planned commercial development of three otherwise contiguous parcels, shown on the attached City Exhibits 2 and 3 and currently assigned Pierce County Assessor's Parcel Nos. 9260001000; 9260001020; and 9260001040 from west to east. The eastern two parcels are bisected by the alley subject to this request for vacation.

In addition to the alley, the two eastern parcels are also divided by a City of Tacoma-owned 20foot-wide strip of property running alongside and immediately adjacent to the alley area, which contains a public storm water sewer main. The applicant has requested a Declaration of Surplus and execution of a Quit Claim Deed for this strip of property, subject to the City retaining an easement for the storm water sewer facilities The City took ownership of the proposed surplus property in association with construction of said public storm sewer main. Most similar City acquisitions for storm water infrastructure are easements only. Environmental Services has determined that an easement of 30 feet is required, 15 feet on either side of the sewer main center line, but that ownership of the underlying fee interest is surplus to its needs.

The sewer main is approximately in the center of the City-owned strip, and a survey to definitely locate the facility is ordered but has not been completed at the time of this report. A portion of the eastern 15 feet of easement area will likely extend over the subject alley vacation area, and if so, the vacation should be conditioned upon reservation of an easement within the vacation Ordinance.

See City Exhibit C-5, Ownership & Alignment Map, with information regarding the ownership and parcels surrounding the vacation and surplus areas. See also attached Quit Claim Deed, recorded on December 7, 1979 as Pierce County Instr. No. 2962783, as City Exhibit C-6. This conveyance and retained easement, if approved, is to be completed concurrently with the effectiveness of the City's Street Vacation Ordinance.