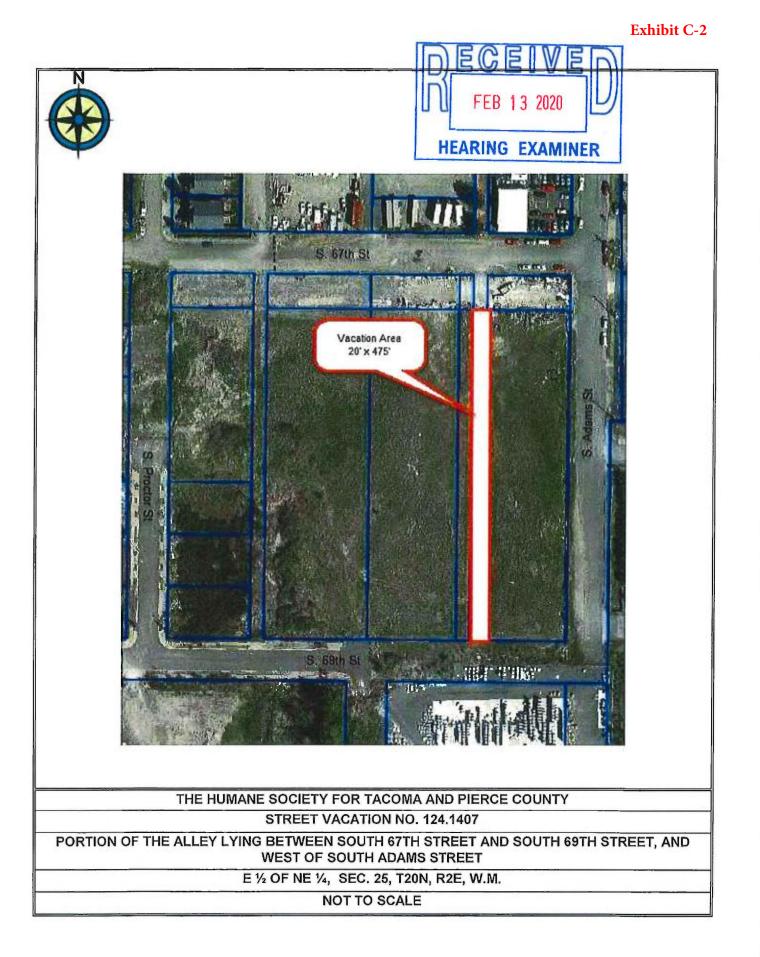

### A. SUMMARY OF REQUEST:

Real Property Services has received a petition from The Humane Society for Tacoma and Pierce County, a Washington non-profit corporation, hereinafter referred to as "Humane Society", to vacate a portion of the alleyway between South 67<sup>th</sup> and South 69<sup>th</sup> Streets, and South Adams Street and vacated Durango Street, as depicted on the attached maps identified as City Exhibits C-2 and C-3. The vacation of this alley is necessary for contiguous development of the adjacent parcels.

### 1. Legal Description of Vacation:

The 20-foot wide alleyway lying between and abutting Lots 3 through 21, Block 24 and Lots 3 through 21, Block 25, Plat of Villa Park, filed August, 4, 1890 at Volume 5, Pages 60 and 61, records of Pierce County, Washington.

### D. PURPOSE OF REQUEST:

The Petitioner requests vacation of this alley to support planned commercial development of three otherwise contiguous parcels, shown on the attached City Exhibits 2 and 3 and currently assigned Pierce County Assessor's Parcel Nos. 9260001000; 9260001020; and 9260001040 from west to east. The eastern two parcels are bisected by the alley subject to this request for vacation.

### F. PHYSICAL LAND CHARACTERISTICS:

This segment of alley is level and unimproved. It abuts unimproved South 69<sup>th</sup> Street right of way to the south. On the north, the vacation area begins approximately 50 feet south of the remaining portion of the alley abutting South 67<sup>th</sup> Street to the north, and separately owned property to the east and west.